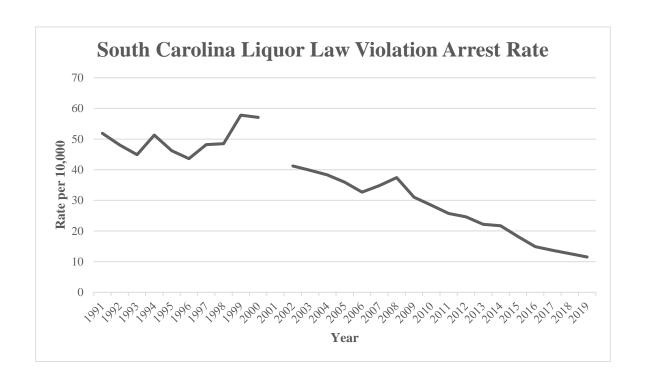

|
| % Change   | -55.0%               | -59.5%                         |
|            |                      |                                |
| 20 Year    |                      |                                |
| 2000       | 10,738               | 27.0                           |
| 2019       | 6,333                | 12.3                           |
| % Change   | -41.0%               | -54.5%                         |
|            |                      |                                |
| Overall    |                      |                                |
| 1991       | 21,983               | 61.6                           |
| 2019       | 6,333                | 12.3                           |
| % Change   | -71.2%               | -80.0%                         |





| Arrest Offense                             | Abbeville | Aiken | Allendale | Anderson |
|--------------------------------------------|-----------|-------|-----------|----------|
| Murder and Nonnegligent Manslaughter       | 2         | 11    | 0         | 8        |
| Sexual Battery                             | 0         | 16    | 0         | 15       |
| Robbery                                    | 3         | 22    | 0         | 23       |
| Aggravated Assault                         | 17        | 123   | 3         | 163      |
| Kidnapping/Abduction                       | 0         | 19    | 0         | 5        |
| Fondling                                   | 1         | 11    | 0         | 12       |
| Burglary/Breaking & Entering               | 14        | 132   | 0