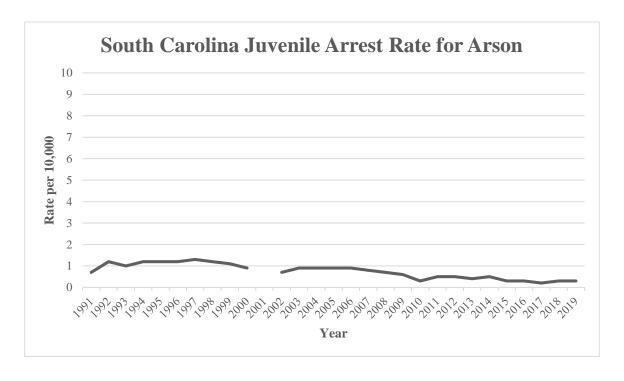

1                   | 0.9                                                  |
| 29                   | 0.3                                                  |
| -68.1%               | -71.0%                                               |
|                      |                                                      |
|                      |                                                      |
| 64                   | 0.7                                                  |
| 29                   | 0.3                                                  |
| -54.7%               | -61.8%                                               |
|                      | Arrests  ar  38 29 -23.7%  30 29 -3.3%  91 29 -68.1% |

<sup>\*</sup>See page 71 for information on the recent change in juvenile age.





<sup>\*</sup>See page 71 for information on the recent change in juvenile age.

### **JUVENILE ARRESTEES BY SEX – 2019**

| Arrest Offense                             | Male  | Female |
|--------------------------------------------|-------|--------|
| Murder and Nonnegligent Manslaughter       | 22    | 5      |
| Sexual Battery                             | 91    | 5      |
| Robbery                                    | 195   | 13     |
| Aggravated Assault                         | 275   | 82     |
| Kidnapping/Abduction                       | 27    | 2      |
| Fondling                                   | 38    | 1      |
| Burglary/Breaking & Entering               | 392   | 48     |
| Motor Vehicle Theft                        | 154   | 19     |
| Larceny/Theft Offenses