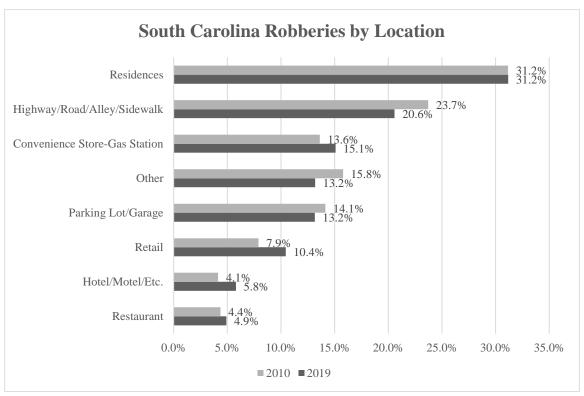

# South Carolina's robbery rate decreased by 9.5% from 2018 to 2019. From 1991 to 2019 the robbery rate decreased by 62.5%.

**ROBBERY:** Robbery is the taking or attempted taking of anything of value from the care, custody, or control of another person by force or threat of force, by violence, or by putting the victim in fear of immediate harm.

## **ROBBERY**

| Trend       | Number of<br>Crimes | Rate per 10,000<br>Inhabitants |
|-------------|---------------------|--------------------------------|
| Previous Ye | ear                 |                                |
| 2018        | 3,670               | 7.2                            |
| 2019        | 3,362               | 6.5                            |
| % Change    | -8.4%               | -9.5%                          |
|             |                     |                                |
| 10 Year     |                     |                                |
| 2010        | 5,000               | 10.8                           |
| 2019        | 3,362               | 6.5                            |
| % Change    | -32.8%              | -39.5%                         |
|             |                     |                                |
| 20 Year     |                     |                                |
| 2000        | 6,200               | 15.6                           |
| 2019        | 3,362               | 6.5                            |
| % Change    | -45.8%              | -58.1%                         |
|             |                     |                                |
| Overall     |                     |                                |
| 1991        | 6,223               | 17.4                           |
| 2019        | 3,362               | 6.5                            |
| % Change    | -46.0%              | -62.5%                         |