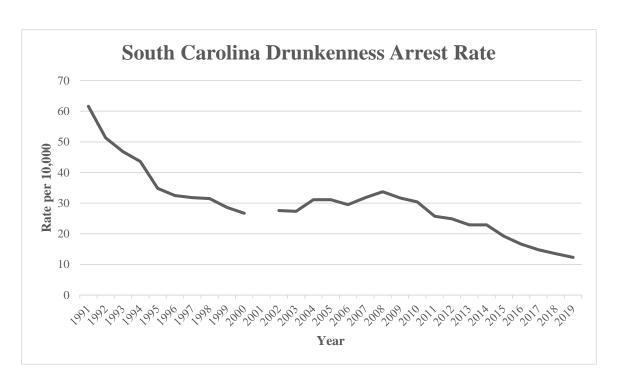

|
| % Change   | -55.0%               | -59.5%                         |
|            |                      |                                |
| 20 Year    |                      |                                |
| 2000       | 10,738               | 27.0                           |
| 2019       | 6,333                | 12.3                           |
| % Change   | -41.0%               | -54.5%                         |
|            |                      |                                |
| Overall    |                      |                                |
| 1991       | 21,983               | 61.6                           |
| 2019       | 6,333                | 12.3                           |
| % Change   | -71.2%               | -80.0%                         |





| Arrest Offense                             | Abbeville | Aiken | Allendale | Anderson |
|--------------------------------------------|-----------|-------|-----------|----------|
| Murder and Nonnegligent Manslaughter       | 2         | 11    | 0         | 8        |
| Sexual Battery                             | 0         | 16    | 0         | 15       |
| Robbery                                    | 3         | 22    | 0         | 23       |
| Aggravated Assault                         | 17        | 123   | 3         | 163      |
| Kidnapping/Abduction                       | 0         | 19    | 0         | 5        |
| Fondling                                   | 1         | 11    | 0         | 12       |
| Burglary/Breaking & Entering               | 14        | 132   | 0         |