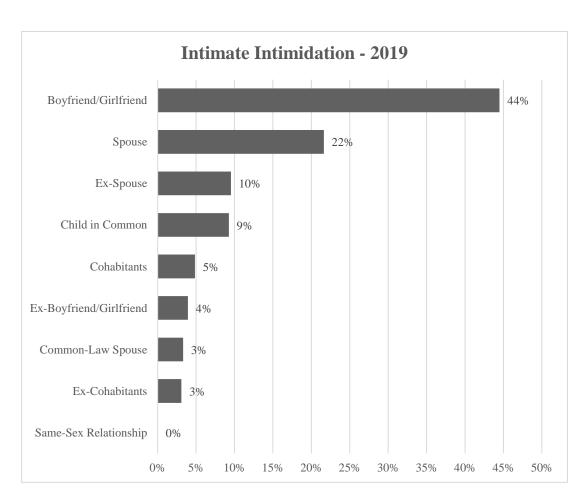

|
| Child in Common         | 1,875  | 8%      |
| Ex-Boyfriend/Girlfriend | 303    | 1%      |



There were 3,291 victims of intimidation in 2019 who had an intimate relationship with an offender.

INTIMIDATION INVOLVING INTIMATES

| Victim                  | Number | Percent |
|-------------------------|--------|---------|
| Intimate                | 3,291  | 100%    |
| Spouse                  | 712    | 22%     |
| Ex-Spouse               | 314    | 10%     |
| Common-Law Spouse       | 109    | 3%      |
| Boyfriend/Girlfriend    | 1,464  | 44%     |
| Same-Sex Relationship   | 1      | 0%      |
| Cohabitants             | 160    | 5%      |
| Ex-Cohabitants          | 102    | 3%      |
| Child in Common         | 305    | 9%      |
| Ex-Boyfriend/Girlfriend | 130    | 4%      |



### VIOLENCE AGAINST LAW ENFORCEMENT OFFICERS

This section examines violence committed against law enforcement officers from 2010 through 2019. Violence in this context consists of murder, aggravated assault, simple assault, and intimidation committed against law enforcement officers in the line of duty.

Nine law enforcement officers were murdered in South Carolina from 2010 through 2019.

MURDER AGAINST LE OFFICERS

| Year | Number |
|------|--------|
| 2010 | 0      |
| 2011 | 2      |
| 2012 | 1      |
| 2013 | 0      |
| 2014 | 1      |
| 2015 | 1      |
| 2016 | 1      |
| 2017 | 0      |
| 2018 | 3      |
| 2019 | 0      |

Investigating a suspicious person was the most common circumstance associated with the murder of law enforcement officers from 2010 through 2019.

MURDER AGAI