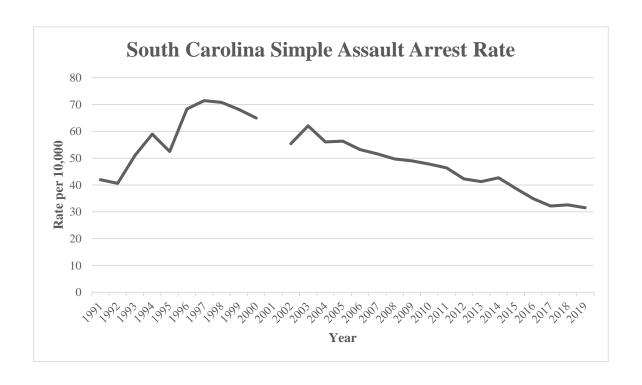

| 20.2                           |
| % Change    | -48.7%            | -53.9%                         |
|             |                   |                                |
| 20 Year     |                   |                                |
| 2000        | 15,346            | 38.6                           |
| 2019        | 10,423            | 20.2                           |
| % Change    | -32.1%            | -47.6%                         |
|             |                   |                                |
| Overall     |                   |                                |
| 1991        | 23,608            | 66.1                           |
| 2019        | 10,423            | 20.2                           |
| % Change    | -55.8%            | -69.4%                         |





South Carolina's arrest rate for liquor law violations decreased by 8.6% from 2018 to 2019. From 1991 to 2019, the arrest rate for liquor law violations decreased by 77.8%.

**LIQUOR LAW VIOLATIONS:** Liquor law violations include the violation of laws about the manufacture, sale, or distribution of alcoholic beverages.

#### LIQUOR LAW VIOLATION ARRESTS

| Trend       | Number of Arrests | Rate per 10,000<br>Inhabitants |
|-------------|-------------------|--------------------------------|
| Previous Ye | ar                |                                |
| 2018        | 6,405             | 12.6                           |
| 2019        | 5,930             | 11.5                           |
| % Change    | -7.4%             | -8.6%                          |
|             |