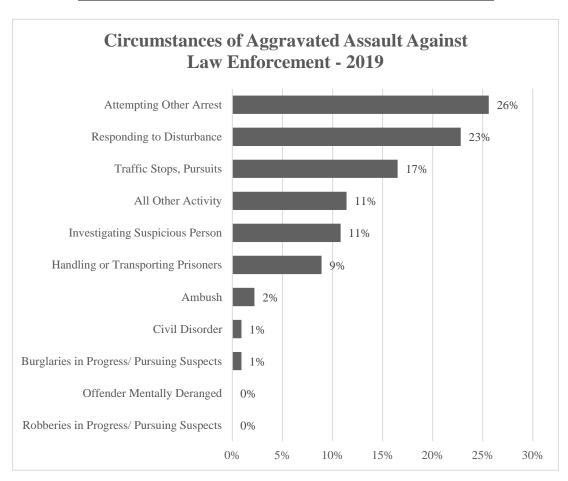

| Arrest Offense                             | Abbeville | Aiken | Allendale | Anderson |
|--------------------------------------------|-----------|-------|-----------|----------|
| Murder and Nonnegligent Manslaughter       | 2         | 11    | 0         | 8        |
| Sexual Battery                             | 0         | 16    | 0         | 15       |
| Robbery                                    | 3         | 22    | 0         | 23       |
| Aggravated Assault                         | 17        | 123   | 3         | 163      |
| Kidnapping/Abduction                       | 0         | 19    | 0         | 5        |
| Fondling                                   | 1         | 11    | 0         | 12       |
| Burglary/Breaking & Entering               | 14        | 132   | 0         | 169      |
| Motor Vehicle Theft                        | 1         | 22    | 0         | 108      |
| Larceny/Theft Offenses                     | 27        | 672   | 2         | 852      |
| Arson                                      | 0         | 6     | 0         | 8        |
| Human Trafficking                          | 0         | 0     | 0         | 0        |
| Drug Law Violations                        | 72        | 558   | 14        | 1,286    |
| Weapon Law Violations                      | 23        | 186   | 12        | 183      |
| Sexual Exposure                            | 0         | 7     | 0         | 7        |
| Sex Offenses, Nonforcible                  | 0         | 1     | 0         | 3        |
| Simple Assault                             | 44        | 416   | 12        | 527      |
| Destruction/Damage/Vandalism of Property   | 10        | 145   | 2         | 177      |
| Intimidation                               | 0         | 12    | 4         | 41       |
| Harassing Telephone Calls                  | 2         | 29    | 0         | 24       |
| Extortion/Blackmail                        | 0         | 0     | 0         | 0        |
| Embezzlement                               | 0         | 8     | 0         | 24       |
| Counterfeiting/Forgery                     | 2         | 30    | 0         | 55       |
| Fraud Offenses                             | 4         | 58    | 0         | 86       |
| Bribery                                    | 0         | 0     | 0         | 0        |
| Stolen Property Offenses                   | 3         | 97    | 0         | 201      |
| Prostitution Offenses                      | 0         | 0     | 0         | 7        |
| Animal Cruelty                             | 0         | 0     | 0         | 0        |
| Gambling Offenses                          | 0         | 0     | 0         | 5        |
| Pornography/Obscene Material               | 0         | 2     | 0         | 5        |
| Negligent Manslaughter                     | 0         | 0     | 0         | 0        |
| Using Motor Vehicle Without Consent        | 0         | 24    | 0         | 11       |
| Driving Under the Influence                | 8         | 263   | 11        | 140      |
| Peeping Tom                                | 0         | 1     | 0         | 0        |
| Trespassing                                | 19        | 213   | 6         | 145      |
| Bad Checks                                 | 1         | 22    | 0         | 2        |
| Liquor Law Violations                      | 10        | 68    | 1         | 44       |
| Drunkenness                                | 27        | 50    | 2         | 89       |
| Disorderly Conduct                         | 31        | 315   | 9         | 320      |
| Family Offenses (Nonviolent)               | 2         | 4     | 0         | 17       |
| Contributing to the Delinquency of a Minor | 0         | 27    | 0         | 2        |
| Resisting Arrest                           | 4         | 19    | 4         | 64       |
| All Other Group B Offenses                 | 110       | 421   | 29        | 415      |
| Curfew/Loitering/Vagrancy Violations       | 0         | 0     | 0         | 0        |
| Truancy                                    | 0         | 0     | 0         | 0        |