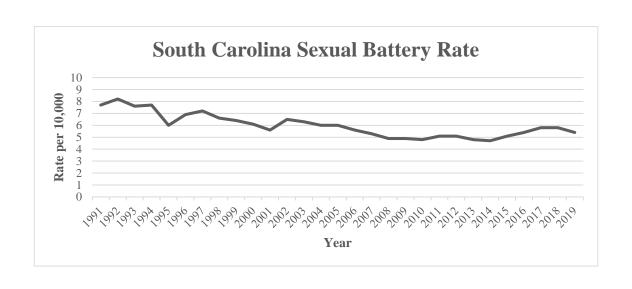

South Carolina's sexual battery rate decreased by 7.5% from 2018 to 2019. Since 1991 the sexual battery rate decreased by 30.4%.

**SEXUAL BATTERY:** Sexual battery is the penetration—no matter how slight—of the vagina or anus with any body part or object, or the oral penetration by a sex organ of another person, without consent of the victim. It includes both male and female victims of rape, sodomy, and sexual assault with an object. Statutory rape and other sex offenses are not included.

#### **SEXUAL BATTERY**

| Trend       | Number of<br>Crimes | Rate per 10,000<br>Inhabitants |
|-------------|---------------------|--------------------------------|
| Previous Ye | ar                  |                                |
| 2018        | 2,961               | 5.8                            |
| 2019        | 2,775               | 5.4                            |
| % Change    | -6.3%               | -7.5%                          |
|             |                     |                                |
| 10 Year     |                     |                                |
| 2010        | 2,234               | 4.8                            |
| 2019        | 2,775               | 5.4                            |
| % Change    | 24.2%               | 11.8%                          |
|             |                     |                                |
| 20 Year     |                     |                                |
| 2000        | 2,461               | 6.2                            |
| 2019        | 2,775               | 5.4                            |
| % Change    | 12.8%               | -13.0%                         |
|             |                     |                                |
| Overall     |                     |                                |
| 1991        | 2,766               | 7.7                            |
| 2019        | 2,775               | 5.4                            |
| % Change    | 0.3%                | -30.4%                         |

## SC SEXUAL BATTERY RATES

| Year | Sexual Battery Rate |
|------|---------------------|
| 1991 | 7.7                 |
| 1992 | 8.2                 |
| 1993 | 7.6                 |
| 1994 | 7.7                 |
| 1995 | 6.0                 |
| 1996 | 6.9                 |
| 1997 | 7.2                 |
| 1998 | 6.6                 |
| 1999 | 6.4                 |
| 2000 | 6.1                 |
| 2001 | 5.6                 |
| 2002 | 6.5                 |
| 2003 | 6.3                 |
| 2004 | 6.0                 |
| 2005 | 6.0                 |

| Year | Sexual Battery Rate |
|------|---------------------|
| 2006 | 5.6                 |
| 2007 | 5.3                 |
| 2008 | 4.9                 |
| 2009 | 4.9                 |
| 2010 | 4.8                 |
| 2011 | 5.1                 |
| 2012 | 5.1                 |
| 2013 | 4.8                 |
| 2014 | 4.7                 |
| 2015 | 5.1                 |
| 2016 | 5.4                 |
| 2017 | 5.8                 |
| 2018 | 5.8                 |
| 2019 | 5.4                 |