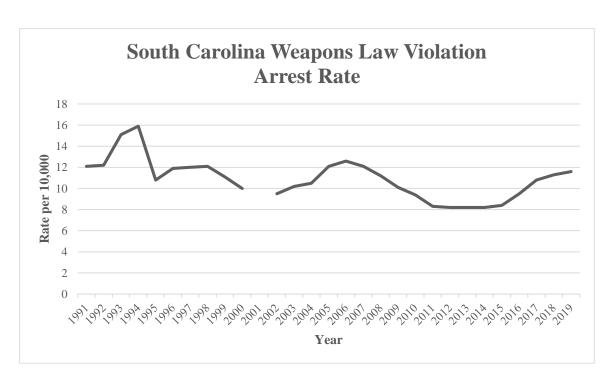

85 | 11.6                           |
| % Change                | 37.6% | 23.9%                          |
|                         |       |                                |
| 20 Year                 |       |                                |
| 2000                    | 4,022 | 10.1                           |
| 2019                    | 5,985 | 11.6                           |
| % Change                | 48.8% | 14.9%                          |
|                         |       |                                |
| Overall                 |       |                                |
| 1991                    | 4,307 | 12.1                           |
| 2019                    | 5,985 | 11.6                           |
| % Change                | 39.0% | -3.6%                          |





South Carolina's simple assault arrest rate decreased by 3.6% from 2018 to 2019. From 1991 to 2019, the simple assault arrest rate decreased 25.1%.

**SIMPLE ASSAULT:** Simple assault is an unlawful attack upon a person where the offender does not display a weapon and where the victim does not suffer severe or aggravated bodily injury.

#### SIMPLE ASSAULT ARRESTS

| Trend      | Number of<br>Arrests | Rate per 10,000<br>Inhabitants |
|------------|----------------------|--------------------------------|
| Previous Y | ear                  |                                |
| 2018       | 16,596               | 32.6                           |
| 2019       | 16,203               | 31.5                           |
| % Change   | -2.4%                | -3.6%                          |
|