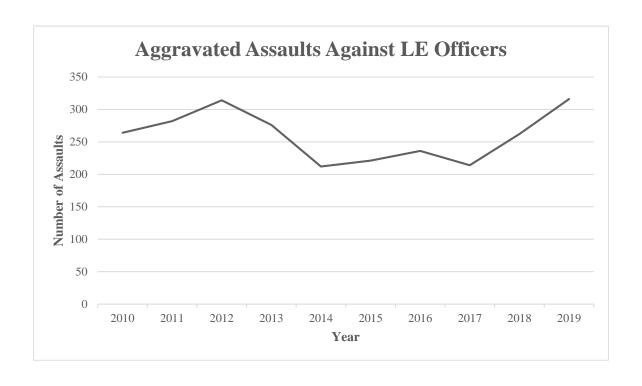

#### **DRUNKENNESS ARRESTS**

| Trend      | Number of<br>Arrests | Rate per 10,000<br>Inhabitants |
|------------|----------------------|--------------------------------|
| Previous Y | ear                  |                                |
| 2018       | 6,845                | 13.5                           |
| 2019       | 6,333                | 12.3                           |
| % Change   | -7.5%                | -8.6%                          |
|            |                      |                                |
| 10 Year    |                      |                                |
| 2010       | 14,079               | 30.4                           |
| 2019       | 6,333                | 12.3                           |
| % Change   | -55.0%               | -59.5%                         |
|            |                      |                                |
| 20 Year    |                      |                                |
| 2000       | 10,738               | 27.0                           |
| 2019       | 6,333                | 12.3                           |
| % Change   | -41.0%               | -54.5%                         |
|            |                      |                                |
| Overall    |                      |                                |
| 1991       | 21,983               | 61.6                           |
| 2019       | 6,333                | 12.3                           |
| % Change   | -71.2%               | -80.0%                         |