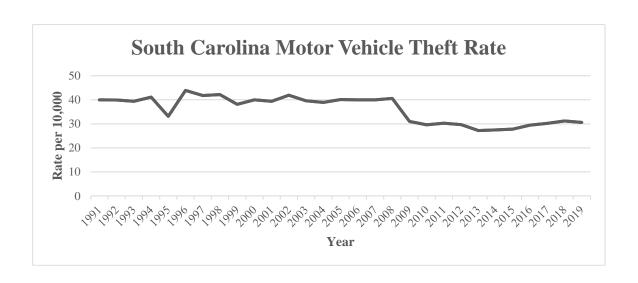

<sup>\*</sup>See Transition to Incident-Based Reporting page for information on B&E calculation.

South Carolina's motor vehicle theft rate decreased by 1.9% from 2018 to 2019 and decreased by 23.4% since 1991.

**MOTOR VEHICLE THEFT:** Motor vehicle theft is the stealing or attempted stealing of a motor vehicle (e.g., cars, trucks, buses, motorcycles, and motor-scooters, etc.) Motor vehicle theft excludes the unauthorized temporary taking of motor vehicles by those having lawful access.

#### MOTOR VEHICLE THEFT

| Trend       | Number of<br>Crimes | Rate per 10,000<br>Inhabitants |
|-------------|---------------------|--------------------------------|
| Previous Ye | ar                  |                                |
| 2018        | 15,871              | 31.2                           |
| 2019        | 15,766              | 30.6                           |
| % Change    | -0.7%               | -1.9%                          |
|             |                     |                                |
| 10 Year     |                     |                                |
| 2010        | 13,719              | 29.6                           |
| 2019        | 15,766              | 30.6                           |
| % Change    | 14.9%               | 3.5%                           |
|             |                     |                                |
| 20 Year     |                     |                                |
| 2000        | 16,078              | 40.5                           |
| 2019        | 15,766              | 30.6                           |
| % Change    | -1.9%               | -24.3%                         |
|             |                     |                                |
| Overall     |                     |                                |
| 1991        | 14,271              | 40.0                           |
| 2019        | 15,766              | 30.6                           |
| % Change    | 10.5%               | -23.4%                         |

## SC MOTOR VEHICLE THEFT RATES

| Year | MV Theft Rate |
|------|---------------|
| 1991 | 40.0          |
| 1992 | 39.9          |
| 1993 | 39.4          |
| 1994 | 41.1          |
| 1995 | 33.1          |
| 1996 | 43.9          |
| 1997 | 41.8          |
| 1998 | 42.2          |
| 1999 | 38.1          |
| 2000 | 40.0          |
| 2001 | 39.4          |
| 2002 | 41.9          |
| 2003 | 39.6          |
| 2004 | 38.9          |
| 2005 | 40.1          |

| Year | MV Theft Rate |
|------|---------------|
| 2006 | 40.0          |
| 2007 | 40.0          |
| 2008 | 40.6          |
| 2009 | 31.0          |
| 2010 | 29.6          |
| 2011 | 30.3          |
| 2012 | 29.7          |
| 2013 | 27.2          |
| 2014 | 27.5          |
| 2015 | 27.8          |
| 2016 | 29.5          |
| 2017 | 30.2          |
| 2018 | 31.2          |
| 2019 | 30.6          |