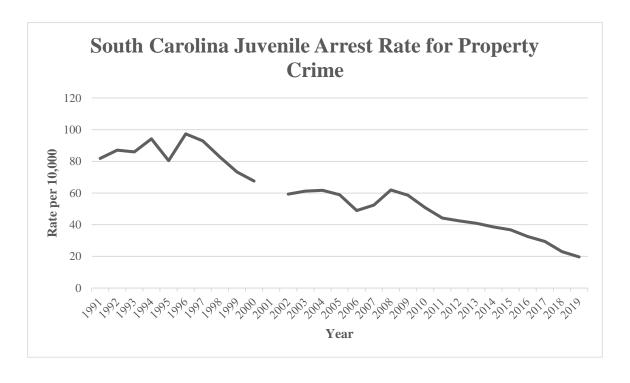

South Carolina's property crime rate decreased by 5.3% from 2018 to 2019. From 1991 to 2019 the property crime rate decreased by 44.6%.

**PROPERTY CRIME:** Property crimes include the offenses of breaking and entering, motor vehicle theft, larceny, and arson.