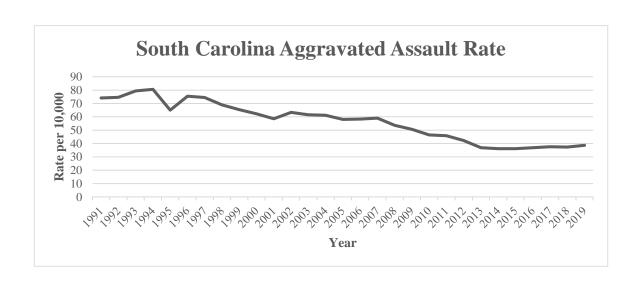

## South Carolina's aggravated assault rate increased by 4.0% from 2018 to 2019. From 1991 to 2019 the aggravated assault rate decreased by 47.7%.

**AGGRAVATED ASSAULT:** Aggravated assault is an unlawful attack by one person upon another wherein the offender uses a serious weapon or displays it in a threatening manner, or the victim suffers obvious severe or aggravated bodily injury involving apparent broken bones, loss of teeth, possible internal injury, severe laceration, or loss of consciousness.

#### AGGRAVATED ASSAULT

| Trend       | Number of<br>Crimes | Rate per 10,000<br>Inhabitants |
|-------------|---------------------|--------------------------------|
| Previous Ye | ear                 |                                |
| 2018        | 18,941              | 37.3                           |
| 2019        | 19,940              | 38.7                           |
| % Change    | 5.3%                | 4.0%                           |
| 10 Year     |                     |                                |
| 2010        | 21,509              | 46.4                           |
| 2019        | 19,940              | 38.7                           |
| % Change    | -7.3%               | -16.5%                         |
| 20 Year     |                     |                                |
| 2000        | 25,090              | 63.1                           |
| 2019        | 19,940              | 38.7                           |
| % Change    | -20.5%              | -38.6%                         |
| Overall     |                     |                                |
| 1991        | 26,439              | 74.1                           |
| 2019        | 19,940              | 38.7                           |
| % Change    | -24.6%              | -47.7%                         |

## SC AGGRAVATED ASSAULT RATES

| Year | Agg. Assault Rate |
|------|-------------------|
| 1991 | 74.1              |
| 1992 | 74.6              |
| 1993 | 79.4              |
| 1994 | 80.6              |
| 1995 | 65.0              |
| 1996 | 75.5              |
| 1997 | 74.5              |
| 1998 | 69.0              |
| 1999 | 65.4              |
| 2000 | 62.3              |
| 2001 | 58.5              |
| 2002 | 63.3              |
| 2003 | 61.5              |
| 2004 | 61.2              |
| 2005 | 58.1              |

| Year | Agg. Assault Rate |
|------|-------------------|
| 2006 | 58.3              |
| 2007 | 59.0              |
| 2008 | 53.7              |
| 2009 | 50.7              |
| 2010 | 46.4              |
| 2011 | 45.8              |
| 2012 | 42.3              |
| 2013 | 36.9              |
| 2014 | 36.1              |
| 2015 | 36.1              |
| 2016 | 36.9              |
| 2017 | 37.6              |
| 2018 | 37.3              |
| 2019 | 38.7              |