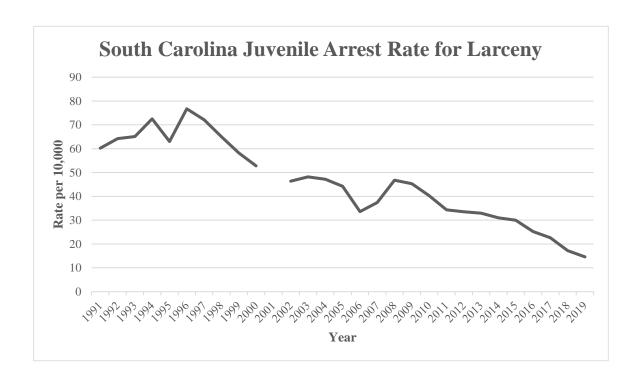

91                   | 0.9                                                  |
| 29                   | 0.3                                                  |
| -68.1%               | -71.0%                                               |
|                      |                                                      |
|                      |                                                      |
| 64                   | 0.7                                                  |
| 29                   | 0.3                                                  |
| -54.7%               | -61.8%                                               |
|                      | Arrests  ar  38 29 -23.7%  30 29 -3.3%  91 29 -68.1% |

<sup>\*</sup>See page 71 for information on the recent change in juvenile age.





<sup>\*</sup>See page 71 for information on the recent change in juvenile age.

### **JUVENILE ARRESTEES BY SEX – 2019**

| Arrest Offense                             | Male  | Female |
|--------------------------------------------|-------|--------|
| Murder and Nonnegligent Manslaughter       | 22    | 5      |
| Sexual Battery                             | 91    | 5      |
| Robbery                                    | 195   | 13     |
| Aggravated Assault                         | 275   | 82     |
| Kidnapping/Abduction                       | 27    | 2      |
| Fondling                                   | 38    | 1      |
| Burglary/Breaking & Entering               | 392   | 48     |
| Motor Vehicle Theft                        | 154   | 19     |
| Larceny/Theft Offenses