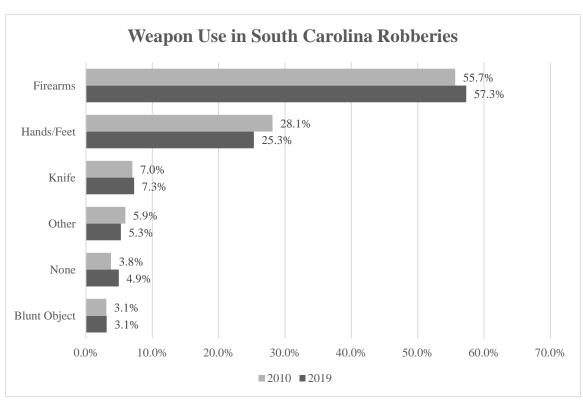

# South Carolina's robbery rate decreased by 9.5% from 2018 to 2019. From 1991 to 2019 the robbery rate decreased by 62.5%.

**ROBBERY:** Robbery is the taking or attempted taking of anything of value from the care, custody, or control of another person by force or threat of force, by violence, or by putting the victim in fear of immediate harm.

## **ROBBERY**

| Trend       | Number of<br>Crimes | Rate per 10,000<br>Inhabitants |
|-------------|---------------------|--------------------------------|
| Previous Ye | ear                 |                                |
| 2018        | 3,670               | 7.2                            |
| 2019        | 3,362               | 6.5                            |
| % Change    | -8.4%               | -9.5%                          |
|             |                     |                                |
| 10 Year     |                     |                                |
| 2010        | 5,000               | 10.8                           |
| 2019        | 3,362               | 6.5                            |
| % Change    | -32.8%              | -39.5%                         |
|             |                     |                                |
| 20 Year     |                     |                                |
| 2000        | 6,200               | 15.6                           |
| 2019        | 3,362               | 6.5                            |
| % Change    | -45.8%              | -58.1%                         |
|             |                     |                                |
| Overall     |                     |                                |
| 1991        | 6,223               | 17.4                           |
| 2019        | 3,362               | 6.5                            |
| % Change    | -46.0%              | -62.5%                         |