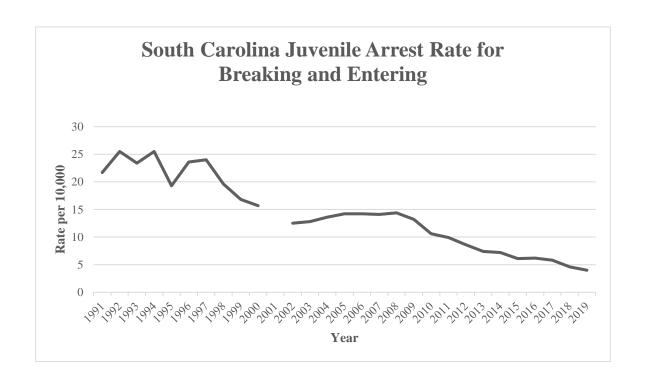

A0 <b>T</b> 7 |                      |                              |
| 20 Year       |                      |                              |
| 2000          | 347                  | 3.4                          |
| 2019          | 173                  | 1.6                          |
| % Change      | -50.1%               | -54.7%                       |
| Overall       |                      |                              |
| 1991          | 767                  | 8.2                          |
| 2019          | 173                  | 1.6                          |
|               |                      |                              |
| % Change      | -77.4%               | -81.0%                       |

<sup>\*</sup>See page 71 for information on the recent change in juvenile age.





<sup>\*</sup>See page 71 for information on the recent change in juvenile age.

# South Carolina's juvenile larceny arrest rate decreased by 15.2% from 2018 to 2019 and decreased by 75.8% since 1991.

**LARCENY:** Larceny is the unlawful taking of property from the possession of another. It includes shoplifting, pocket-picking, purse snatching, thefts from motor vehicles, and thefts of motor vehicle parts and accessories, and other thefts without force, violence, or fraud. It does not include embezzlement, con games, forgery, bad checks, or motor vehicle theft.

### JUVENILE ARRESTS FOR LARCENY

| Trend      | Number of<br>Arrests | Rate per 10,000<br>Juveniles |
|------------|----------------------|------------------------------|
| Previous Y | ear                  |