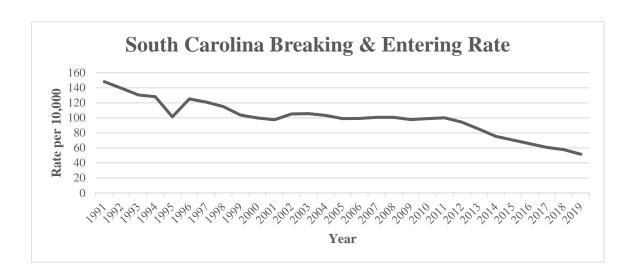

## South Carolina's breaking and entering rate decreased by 10.8% from 2018 to 2019. Since 1991 the breaking and entering rate decreased 65.3%.

**BREAKING AND ENTERING:** Breaking and entering is the unlawful entry into a building or other structure with the intent to commit a felony or a theft.

#### **BREAKING AND ENTERING**

| Trend        | Number of<br>Crimes | Rate per 10,000<br>Inhabitants |
|--------------|---------------------|--------------------------------|
| Previous Yea | r                   |                                |
| 2018         | 29,288              | 57.6                           |
| 2019         | 26,449              | 51.4                           |
| % Change     | -9.7%               | -10.8%                         |
|              |                     |                                |
| 10 Year      |                     |                                |
| 2010         | 45,854              | 98.9                           |
| 2019         | 26,449              | 51.4                           |
| % Change     | -42.3%              | -48.1%                         |
|              |                     |                                |
| 20 Year      |                     |                                |
| 2000         | 40,151              | 101.0                          |
| 2019         | 26,449              | 51.4                           |
| % Change     | -34.1%              | -49.1%                         |
|              |                     |                                |
| Overall      |                     |                                |
| 1991         | 52,878              | 148.1                          |
| 2019         | 26,449              | 51.4                           |
| % Change     | -50.0%              | -65.3%                         |

## SC BREAKING & ENTERING RATES

| Year | B&E Rate |
|------|----------|
| 1991 | 148.1    |
| 1992 | 139.4    |
| 1993 | 130.5    |
| 1994 | 128.1    |
| 1995 | 101.4    |
| 1996 | 125.3    |
| 1997 | 120.9    |
| 1998 | 114.9    |
| 1999 | 103.6    |
| 2000 | 99.8     |
| 2001 | 97.4     |
| 2002 | 105.2    |
| 2003 | 105.6    |
| 2004 | 103.2    |
| 2005 | 99.0     |

| Year | B&E Rate |
|------|----------|
| 2006 | 99.1     |
| 2007 | 100.8    |
| 2008 | 100.8    |
| 2009 | 97.7     |
| 2010 | 98.9     |
| 2011 | 100.1    |
| 2012 | 94.2     |
| 2013 | 85.1     |
| 2014 | 75.3     |
| 2015 | 70.4     |
| 2016 | 65.6     |
| 2017 | 60.7     |
| 2018 | 57.6     |
| 2019 | 51.4     |