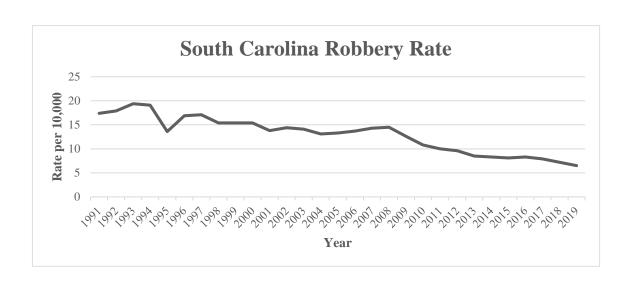

# South Carolina's robbery rate decreased by 9.5% from 2018 to 2019. From 1991 to 2019 the robbery rate decreased by 62.5%.

**ROBBERY:** Robbery is the taking or attempted taking of anything of value from the care, custody, or control of another person by force or threat of force, by violence, or by putting the victim in fear of immediate harm.

## **ROBBERY**

| Trend       | Number of<br>Crimes | Rate per 10,000<br>Inhabitants |
|-------------|---------------------|--------------------------------|
| Previous Ye | ear                 |                                |
| 2018        | 3,670               | 7.2                            |
| 2019        | 3,362               | 6.5                            |
| % Change    | -8.4%               | -9.5%                          |
|             |                     |                                |
| 10 Year     |                     |                                |
| 2010        | 5,000               | 10.8                           |
| 2019        | 3,362               | 6.5                            |
| % Change    | -32.8%              | -39.5%                         |
|             |                     |                                |
| 20 Year     |                     |                                |
| 2000        | 6,200               | 15.6                           |
| 2019        | 3,362               | 6.5                            |
| % Change    | -45.8%              | -58.1%                         |
|             |                     |                                |
| Overall     |                     |                                |
| 1991        | 6,223               | 17.4                           |
| 2019        | 3,362               | 6.5                            |
| % Change    | -46.0%              | -62.5%                         |

## SC ROBBERY RATES

| Year | Robbery Rate |
|------|--------------|
| 1991 | 17.4         |
| 1992 | 17.9         |
| 1993 | 19.4         |
| 1994 | 19.1         |
| 1995 | 13.6         |
| 1996 | 16.9         |
| 1997 | 17.1         |
| 1998 | 15.4         |
| 1999 | 15.4         |
| 2000 | 15.4         |
| 2001 | 13.8         |
| 2002 | 14.4         |
| 2003 | 14.1         |
| 2004 | 13.1         |
| 2005 | 13.3         |

| Year | Robbery Rate |
|------|--------------|
| 2006 | 13.7         |
| 2007 | 14.3         |
| 2008 | 14.5         |
| 2009 | 12.6         |
| 2010 | 10.8         |
| 2011 | 10.0         |
| 2012 | 9.6          |
| 2013 | 8.5          |
| 2014 | 8.3          |
| 2015 | 8.1          |
| 2016 | 8.3          |
| 2017 | 7.9          |
| 2018 | 7.2          |
| 2019 | 6.5          |