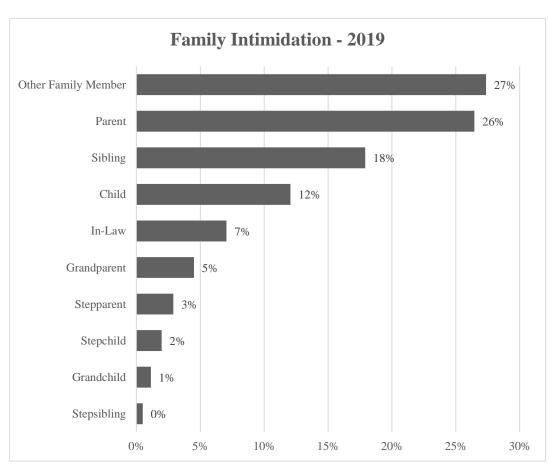

## **CRIME**

IN

**SOUTH** 

**CAROLINA** 

2019

Compiled and presented as a collaborative project between the South Carolina Law Enforcement Division and the South Carolina Department of Public Safety.