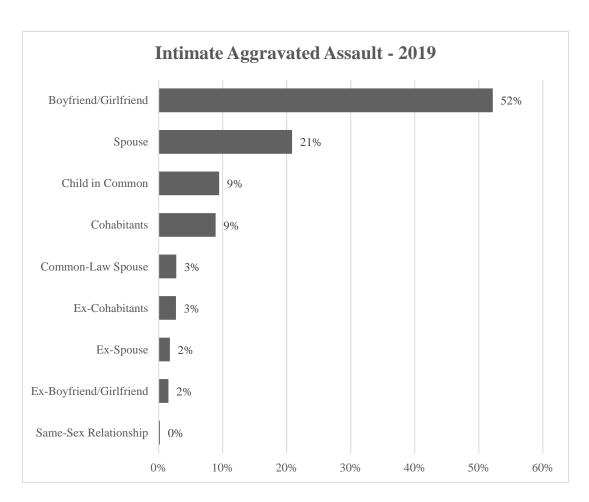

Common         | 3      | 6%      |
| Ex-Boyfriend/Girlfriend | 1      | 2%      |



# There were 4,752 victims of aggravated assault in 2019 who had an intimate relationship with an offender.

AGGRAVATED ASSAULT INVOLVING INTIMATES

| Victim                  | Number | Percent |
|-------------------------|--------|---------|
| Intimate                | 4,752  | 100%    |
| Spouse                  | 991    | 21%     |
| Ex-Spouse               | 83     | 2%      |
| Common-Law Spouse       | 131    | 3%      |
| Boyfriend/Girlfriend    | 2,479  | 52%     |
| Same-Sex Relationship   | 10     | 0%      |
| Cohabitants             | 423    | 9%      |
| Ex-Cohabitants          | 129    | 3%      |
| Child in Common         | 449    | 9%      |
| Ex-Boyfriend/Girlfriend | 73     | 2%      |



There were 23,046 victims of simple assault in 2019 who had an intimate relationship with an offender.

SIMPLE ASSAULT INVOLVING INTIMATES

| Victim                  | Number | Percent |
|-------------------------|--------|---------|
| Intimate                | 23,046 | 100%    |
| Spouse                  | 5,363  | 23%     |
| Ex-Spouse               | 413    | 2%      |
| Common-Law Spouse       | 678    | 3%      |
| Boyfriend/Girlfriend    | 12,198 | 53%     |
| Same-Sex Relationship   | 34     | 0%      |
| Cohabitants             | 1,892  | 8%      |
| Ex-Cohabitants          | 394    | 2%      |
| Child in Common         | 1,875  | 8%      |
| Ex-Boyfriend/Girlfriend | 303    | 1%      |



There were 3,291 victims of intimidation in 2019 who had an intimate relationship with an o