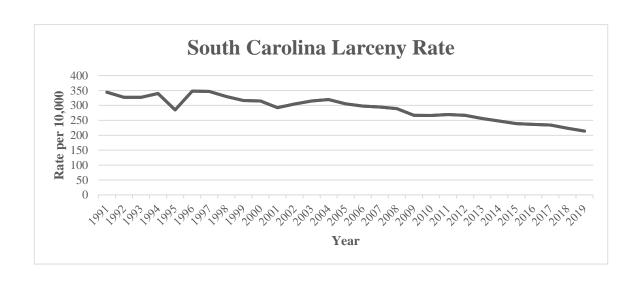

# South Carolina's larceny rate decreased by 4.4% from 2018 to 2019. From 1991 to 2019 the larceny rate decreased by 37.9%.

**LARCENY:** Larceny is the unlawful taking of property from the possession of another. It includes shoplifting, pocket-picking, purse snatching, thefts from motor vehicles, thefts of motor vehicle parts and accessories, and other thefts without force, violence, or fraud. It does not include embezzlement, con games, forgery, bad checks, or motor vehicle theft.

#### **LARCENY**

| Trend        | Number of<br>Crimes | Rate per 10,000<br>Inhabitants |
|--------------|---------------------|--------------------------------|
| Previous Yea | ır                  |                                |
| 2018         | 113,710             | 223.7                          |
| 2019         | 110,115             | 213.9                          |
| % Change     | -3.2%               | -4.4%                          |
|              |                     |                                |
| 10 Year      |                     |                                |
| 2010         | 123,514             | 266.4                          |
| 2019         | 110,115             | 213.9                          |
| % Change     | -10.8%              | -19.7%                         |
|              |                     |                                |
| 20 Year      |                     |                                |
| 2000         | 126,733             | 318.9                          |
| 2019         | 110,115             | 213.9                          |
| % Change     | -13.1%              | -32.9%                         |
|              |                     |                                |
| Overall      |                     |                                |
| 1991         | 122,932             | 344.3                          |
| 2019         | 110,115             | 213.9                          |
| % Change     | -10.4%              | -37.9%                         |

### SC LARCENY RATES

| Year | Larceny Rate |
|------|--------------|
| 1991 | 344.3        |
| 1992 | 327.4        |
| 1993 | 327.1        |
| 1994 | 340.2        |
| 1995 | 284.8        |
| 1996 | 348.0        |
| 1997 | 347.1        |
| 1998 | 329.9        |
| 1999 | 316.2        |
| 2000 | 314.9        |
| 2001 | 292.4        |
| 2002 | 304.6        |
| 2003 | 315.0        |
| 2004 | 319.7        |
| 2005 | 305.5        |

| Year | Larceny Rate |
|------|--------------|
| 2006 | 297.9        |
| 2007 | 294.4        |
| 2008 | 289.3        |
| 2009 | 267.0        |
| 2010 | 266.4        |
| 2011 | 269.4        |
| 2012 | 266.9        |
| 2013 | 256.3        |
| 2014 | 247.5        |
| 2015 | 239.2        |
| 2016 | 236.3        |
| 2017 | 234.4        |
| 2018 | 223.7        |
| 2019 | 213.9        |