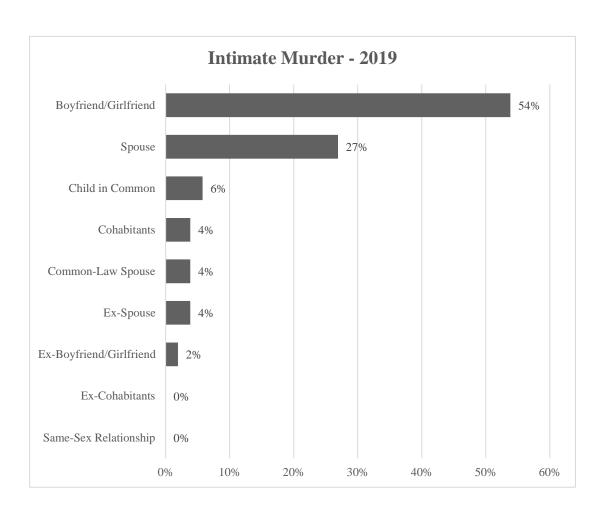

| 64     | 5%      |
| In-Law              | 100    | 7%      |
| Other Family Member | 388    | 27%     |



There were 52 victims of murder in 2019 who had an intimate relationship with an offender.

MURDER INVOLVING INTIMATES

| Victim                  | Number | Percent |
|-------------------------|--------|---------|
| Intimate                | 52     | 100%    |
| Spouse                  | 14     | 27%     |
| Ex-Spouse               | 2      | 4%      |
| Common-Law Spouse       | 2      | 4%      |
| Boyfriend/Girlfriend    | 28     | 54%     |
| Same-Sex Relationship   | 0      | 0%      |
| Cohabitants             | 2      | 4%      |
| Ex-Cohabitants          | 0      | 0%      |
| Child in Common         | 3      | 6%      |
| Ex-Boyfriend/Girlfriend | 1      | 2%      |



# There were 4,752 victims of aggravated assault in 2019 who had an intimate relationship with an offender.

AGGRAVATED ASSAULT INVOLVING INTIMATES

| Victim                  | Number | Percent |
|-------------------------|--------|---------|
| Intimate                | 4,752  | 100%    |
| Spouse                  | 991    | 21%     |
| Ex-Spouse               | 83     | 2%      |
| Common-Law Spouse       | 131    | 3%      |
| Boyfriend/Girlfriend    | 2,479  | 52%     |
| Same-Sex Relationship   | 10     | 0%      |
| Cohabitants             | 423    | 9%      |
| Ex-Cohabitants          | 129    | 3%      |
| Child in Common         | 449    | 9%      |
| Ex-Boyfriend/Girlfriend | 73     | 2%      |



There were 23,046 victims of simple assault in 2019 who had an intimate relationsh