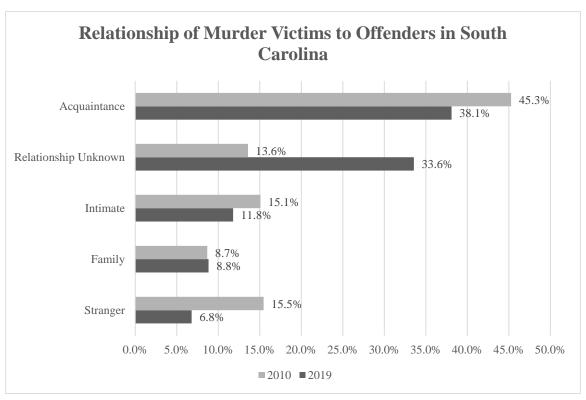

|



## SC MURDER RATES

| Year | Murder Rate |
|------|-------------|
| 1991 | 1.1         |
| 1992 | 1.1         |
| 1993 | 1.1         |
| 1994 | 1.0         |
| 1995 | 0.7         |
| 1996 | 0.9         |
| 1997 | 0.8         |
| 1998 | 0.8         |
| 1999 | 0.7         |
| 2000 | 0.7         |
| 2001 | 0.8         |
| 2002 | 0.7         |
| 2003 | 0.7         |
| 2004 | 0.7         |
| 2005 | 0.7         |

| Year | Murder Rate |
|------|-------------|
| 2006 | 0.8         |
| 2007 | 0.8         |
| 2008 | 0.7         |
| 2009 | 0.7         |
| 2010 | 0.6         |
| 2011 | 0.7         |
| 2012 | 0.7         |
| 2013 | 0.6         |
| 2014 | 0.7         |
| 2015 | 0.8         |
| 2016 | 0.7         |
| 2017 | 0.7         |
| 2018 | 0.8         |
| 2019 | 0.9         |





<sup>\*</sup>The Other weapon category includes, but is not limited to, motor vehicles, fire, poison/drugs, and weapons reported being unknown.

## **MURDER BY COUNTY - 2019**

| MURDER BY COUNTY - 2019 |        |      |           |  |  |
|-------------------------|--------|------|-----------|--|--|
| County                  | Number | Rate | Clearance |  |  |
| Abbeville County        | 4      | 1.6  | 0.0%      |  |  |
| Aiken County            | 12     | 0.7  | 66.7%     |  |  |
| Allendale County        | 1      | 1.2  | 0.0%      |  |  |
| Anderson County         | 18     | 0.9  | 55.6%     |  |  |
| Bamberg County          | 5      | 3.6  | 0.0%      |  |  |
| Barnwell County         | 3      | 1.4  | 33.3%     |  |  |
| Beaufort County         | 10     | 0.5  | 70.0%     |  |  |