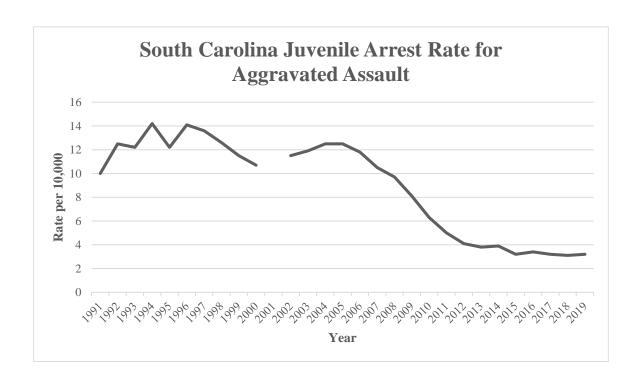

## South Carolina's aggravated assault rate increased by 4.0% from 2018 to 2019. From 1991 to 2019 the aggravated assault rate decreased by 47.7%.

**AGGRAVATED ASSAULT:** Aggravated assault is an unlawful attack by one person upon another wherein the offender uses a serious weapon or displays it in a threatening manner, or the victim suffers obvious severe or aggravated bodily injury involving apparent broken bones, loss of teeth, possible internal injury, severe laceration, or loss of consciousness.