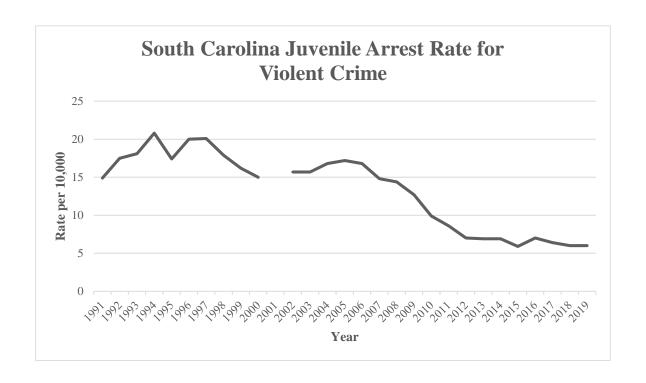

|                              |
| 20 Year           |                      |                              |
| 2000              | 23                   | 0.2                          |
| 2019              | 27                   | 0.2                          |
| % Change          | 17.4%                | 6.8%                         |
|                   |                      |                              |
| Overall           |                      |                              |
| 1991              | 49                   | 0.5                          |
| 2019              | 27                   | 0.2                          |
| % Change          | -44.9%               | -53.6%                       |

<sup>\*</sup>See page 71 for information on the recent change in juvenile age.





<sup>\*</sup>See page 71 for information on the recent change in juvenile age.

South Carolina's juvenile arrest rate for sexual battery decreased by 9.8% from 2018 to 2019. The juvenile arrest rate for sexual battery decreased by 52.4% from 1991 to 2019.

**SEXUAL BATTERY:** Sexual battery is the penetration—no matter how slight—of the vagina or anus with any body part or object, or the oral penetration by a sex organ of another person, without consent of the victim. It includes both male and female victims of rape, sodomy, and sexual assault with an object. Statutory rape and other sex offenses are not included.

### JUVENILE ARRESTS FOR SEXUAL BATTERY

| Trend             | Number of<br>Arrests | Rate per 10,000<br>Juveniles |
|-------------------|----------------------|------------