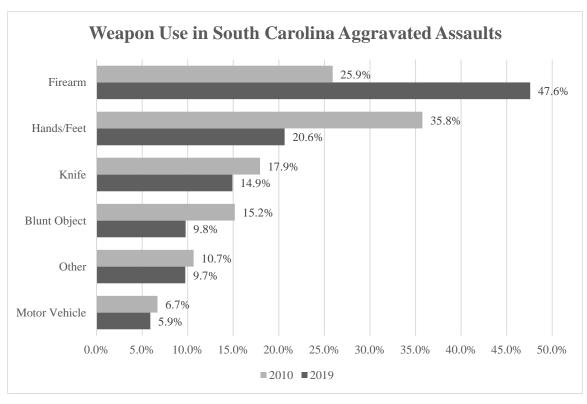

## South Carolina's aggravated assault rate increased by 4.0% from 2018 to 2019. From 1991 to 2019 the aggravated assault rate decreased by 47.7%.

**AGGRAVATED ASSAULT:** Aggravated assault is an unlawful attack by one person upon another wherein the offender uses a serious weapon or displays it in a threatening manner, or the victim suffers obvious severe or aggravated bodily injury involving apparent broken bones, loss of teeth, possible internal injury, severe laceration, or loss of consciousness.

#### AGGRAVATED ASSAULT

| Trend       | Number of<br>Crimes | Rate per 10,000<br>Inhabitants |
|-------------|---------------------|--------------------------------|
| Previous Ye | ear                 |                                |
| 2018        | 18,941              | 37.3                           |
| 2019        | 19,940              | 38.7                           |
| % Change    | 5.3%                | 4.0%                           |
| 10 Year     |                     |                                |
| 2010        | 21,509              | 46.4                           |
| 2019        | 19,940              | 38.7                           |
| % Change    | -7.3%               | -16.5%                         |
| 20 Year     |                     |                                |
| 2000        | 25,090              | 63.1                           |
| 2019        | 19,940              | 38.7                           |
| % Change    | -20.5%              | -38.6%                         |
| Overall     |                     |                                |
| 1991        | 26,439              | 74.1                           |
| 2019        | 19,940              | 38.7                           |
| % Change    | -24.6%              | -47.7%                         |