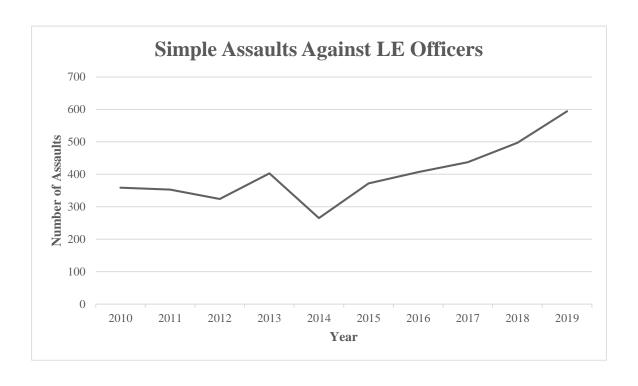

| Arrest Offense                             | Bamberg | Barnwell | Beaufort | Berkeley |
|--------------------------------------------|---------|----------|----------|----------|
| Murder and Nonnegligent Manslaughter       | 0       | 2        | 4        | 8        |
| Sexual Battery                             | 1       | 3        | 9        | 24       |
| Robbery                                    | 4       | 4        | 33       | 12       |
| Aggravated Assault                         | 18      | 34       | 196      | 170      |
| Kidnapping/Abduction                       | 2       | 3        | 10       | 21       |
| Fondling                                   | 0       | 1        | 8        | 5        |
| Burglary/Breaking & Entering               | 21      | 29       | 68       | 81       |
| Motor Vehicle Theft                        | 8       | 15       | 18       | 26       |
| Larceny/Theft Offenses                     | 34      | 71       | 365      | 445      |
| Arson                                      | 1       | 4        | 3        | 0        |
| Human Trafficking                          | 0       | 0        | 0        | 0        |
| Drug Law Violations                        | 57      | 95       | 860      | 1,988    |
| Weapon Law Violations                      | 28      | 27       | 103      | 237      |
| Sexual Exposure                            | 1       | 0        | 4        | 6        |
| Sex Offenses, Nonforcible                  | 0       | 1        | 2        | 2        |
| Simple Assault                             | 73      | 80       | 344      | 552      |
| Destruction/Damage/Vandalism of Property   | 19      | 31       | 73       | 95       |
| Intimidation                               | 1       | 7        | 40       | 50       |
| Harassing Telephone Calls                  | 3       | 2        | 12       | 18       |
| Extortion/Blackmail                        | 0       | 0        | 0        | 0        |
| Embezzlement                               | 0       | 0        | 28       | 4        |
| Counterfeiting/Forgery                     | 2       | 10       | 33       | 31       |
| Fraud Offenses                             | 2       | 14       | 89       | 113      |
| Bribery                                    | 0       | 0        | 0        | 0        |
| Stolen Property Offenses                   | 9       | 9        | 36       | 125      |
| Prostitution Offenses                      | 0       | 0        | 0        | 5        |
| Animal Cruelty                             | 1       | 0        | 0        | 0        |
| Gambling Offenses                          | 0       | 0        | 0        | 1        |
| Pornography/Obscene Material               | 0       | 0        | 2        | 6        |
| Negligent Manslaughter                     | 1       | 0        | 0        | 0        |
| Using Motor Vehicle Without Consent        | 0       | 6        | 9        | 4        |
| Driving Under the Influence                | 12      | 26       | 484      | 483      |
| Peeping Tom                                | 0       | 0        | 6        | 5        |
| Trespassing                                | 14      | 55       | 150      | 100      |
| Bad Checks                                 | 0       | 31       | 13       | 19       |
| Liquor Law Violations                      | 13      | 7        | 134      | 137      |
| Drunkenness                                | 3       | 8        | 288      | 53       |
| Disorderly Conduct                         | 42      | 69       | 174      | 231      |
| Family Offenses (Nonviolent)               | 2       | 69       | 15       | 14       |
| Contributing to the Delinquency of a Minor | 0       | 2        | 1        | 5        |
| Resisting Arrest                           | 7       | 12       | 30       | 40       |
| All Other Group B Offenses                 | 117     | 299      | 629      | 586      |
| Curfew/Loitering/Vagrancy Violations       | 0       | 0        | 3        | 0        |
| Truancy                                    | 0       | 0        | 0        | 0        |