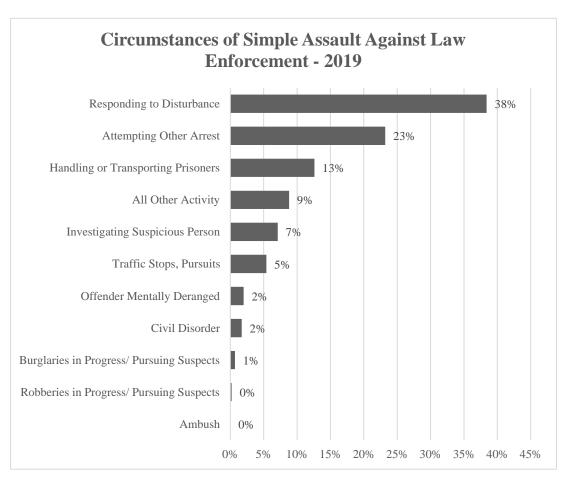

| Arrest Offense                             | Calhoun | Charleston | Cherokee | Chester |
|--------------------------------------------|---------|------------|----------|---------|
| Murder and Nonnegligent Manslaughter       | 0       | 50         | 4        | 4       |
| Sexual Battery                             | 0       | 27         | 3        | 4       |
| Robbery                                    | 1       | 158        | 12       | 2       |
| Aggravated Assault                         | 15      | 462        | 69       | 28      |
| Kidnapping/Abduction                       | 0       | 9          | 6        | 2       |
| Fondling                                   | 1       | 32         | 5        | 1       |
| Burglary/Breaking & Entering               | 11      | 200        | 63       | 22      |
| Motor Vehicle Theft                        | 5       | 142        | 37       | 5       |
| Larceny/Theft Offenses                     | 37      | 1,716      | 261      | 101     |
| Arson                                      | 1       | 8          | 7        | 0       |
| Human Trafficking                          | 0       | 1          | 0        | 0       |
| Drug Law Violations                        | 54      | 2,928      | 498      | 357     |
| Weapon Law Violations                      | 14      | 652        | 76       | 60      |
| Sexual Exposure                            | 0       | 31         | 3        | 0       |
| Sex Offenses, Nonforcible                  | 2       | 7          | 0        | 1       |
| Simple Assault                             | 43      | 1,392      | 219      | 149     |
| Destruction/Damage/Vandalism of Property   | 16      | 241        | 90       | 32      |
| Intimidation                               | 3       | 71         | 7        | 7       |
| Harassing Telephone Calls                  | 6       | 30         | 4        | 7       |
| Extortion/Blackmail                        | 0       | 1          | 0        | 0       |
| Embezzlement                               | 0       | 55         | 6        | 1       |
| Counterfeiting/Forgery                     | 0       | 115        | 6        | 6       |
| Fraud Offenses                             | 10      | 189        | 35       | 3       |
| Bribery                                    | 0       | 0          | 0        | 0       |
| Stolen Property Offenses                   | 8       | 262        | 23       | 12      |
| Prostitution Offenses                      | 0       | 26         | 0        | 2       |
| Animal Cruelty                             | 1       | 6          | 0        | 2       |
| Gambling Offenses                          | 0       | 9          | 0        | 0       |
| Pornography/Obscene Material               | 0       | 13         | 1        | 2       |
| Negligent Manslaughter                     | 0       | 0          | 0        | 0       |
| Using Motor Vehicle Without Consent        | 4       | 17         | 7        | 2       |
| Driving Under the Influence                | 4       | 1,237      | 251      | 148     |
| Peeping Tom                                | 0       | 4          | 0        | 0       |
| Trespassing                                | 11      | 732        | 144      | 68      |
| Bad Checks                                 | 1       | 42         | 0        | 1       |
| Liquor Law Violations                      | 5       | 541        | 28       | 63      |
| Drunkenness                                | 0       | 615        | 55       | 17      |
| Disorderly Conduct                         | 11      | 773        | 116      | 220     |
| Family Offenses (Nonviolent)               | 2       | 100        | 3        | 7       |
| Contributing to the Delinquency of a Minor | 3       | 12         | 4        | 0       |
| Resisting Arrest                           | 2       | 100        | 50       | 15      |
| All Other Group B Offenses                 | 52      | 2,123      | 955      | 215     |
| Curfew/Loitering/Vagrancy Violations       | 2       | 22         | 2        | 1       |
| Truancy                                    | 0       | 0          | 0        | 0       |