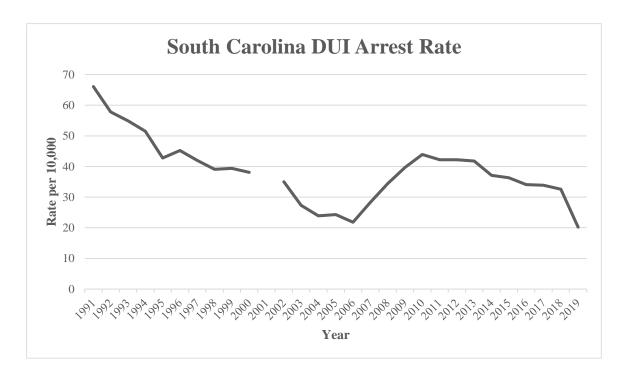

| 20.2                           |
| % Change    | -48.7%            | -53.9%                         |
|             |                   |                                |
| 20 Year     |                   |                                |
| 2000        | 15,346            | 38.6                           |
| 2019        | 10,423            | 20.2                           |
| % Change    | -32.1%            | -47.6%                         |
|             |                   |                                |
| Overall     |                   |                                |
| 1991        | 23,608            | 66.1                           |
| 2019        | 10,423            | 20.2                           |
| % Change    | -55.8%            | -69.4%                         |





South Carolina's arrest rate for liquor law violations decreased by 8.6% from 2018 to 2019. From 1991 to 2019, the arrest rate for liquor law violations decreased by 77.8%.

**LIQUOR LAW VIOLATIONS:** Liquor law violations include the violation of laws about the manufacture, sale, or distribution of alcoholic beverages.

#### LIQUOR LAW VIOLATION ARRESTS

| Trend       | Number of Arrests | Rate per 10,000<br>Inhabitants |
|-------------|-------------------|--------------------------------|
| Previous Ye | ar                |                                |
| 2018        | 6,405             | 12.6                           |
| 2019        | 5,930             | 11.5                           |
| % Change    | -7.4%             | -8.6%                          |
|             |