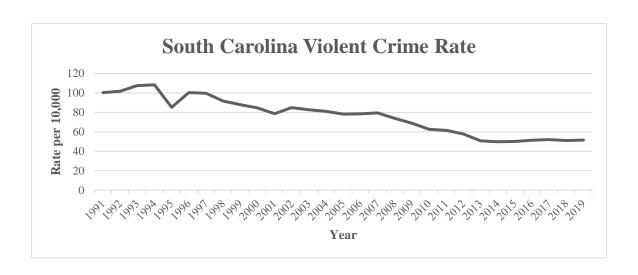

<sup>\*</sup>See Transition to Incident-Based Reporting page for information on B&E calculation.

South Carolina's violent crime rate increased by 0.8% from 2018 to 2019. Since 1991 the violent crime rate decreased by 48.7%.

## SC VIOLENT CRIME RATES

| Year | Violent Crime Rate |
|------|--------------------|
| 1991 | 100.4              |
| 1992 | 101.8              |
| 1993 | 107.6              |
| 1994 | 108.4              |
| 1995 | 85.3               |
| 1996 | 100.3              |
| 1997 | 99.7               |
| 1998 | 91.7               |
| 1999 | 87.9               |
| 2000 | 84.6               |
| 2001 | 78.6               |
| 2002 | 84.9               |
| 2003 | 82.7               |
| 2004 | 81.0               |
| 2005 | 78.1               |

| Year | Violent Crime Rate |
|------|--------------------|
| 2006 | 78.5               |
| 2007 | 79.4               |
| 2008 | 73.8               |
| 2009 | 68.9               |
| 2010 | 62.6               |
| 2011 | 61.5               |
| 2012 | 57.8               |
| 2013 | 50.7               |
| 2014 | 49.7               |
| 2015 | 50.1               |
| 2016 | 51.3               |
| 2017 | 52.0               |
| 2018 | 51.1               |
| 2019 | 51.5               |