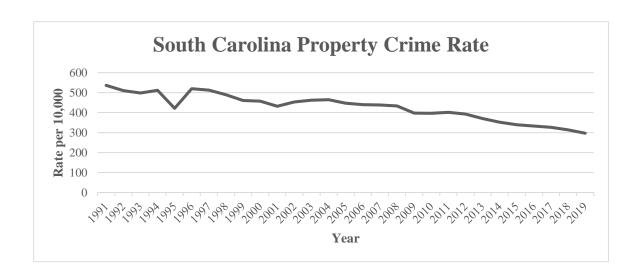

South Carolina's property crime rate decreased by 5.3% from 2018 to 2019. From 1991 to 2019 the property crime rate decreased by 44.6%.

**PROPERTY CRIME:** Property crimes include the offenses of breaking and entering, motor vehicle theft, larceny, and arson.

## PROPERTY CRIME

| Trend       | Number of<br>Crimes | Rate per 10,000<br>Inhabitants |
|-------------|---------------------|--------------------------------|
| Previous Ye | ar                  |                                |
| 2018        | 159,522             | 313.8                          |
| 2019        | 152,939             | 297.0                          |
| % Change    | -4.1%               | -5.3%                          |
| 10 Year     |                     |                                |
| 2010        | 183,943             | 396.8                          |
| 2019        | 152,939             | 297.0                          |
| % Change    | -16.9%              | -25.1%                         |
| 20 Year     |                     |                                |
| 2000        | 184,011             | 463.0                          |
| 2019        | 152,939             | 297.0                          |
| % Change    | -16.9%              | -35.8%                         |
| Overall     |                     |                                |
| 1991        | 191,457             | 536.2                          |
| 2019        | 152,939             | 297.0                          |
| % Change    | -20.1%              | -44.6%                         |

## SC PROPERTY CRIME RATES

| Year | Property Crime Rate |
|------|---------------------|
| 1991 | 536.2               |
| 1992 | 510.1               |
| 1993 | 498.4               |
| 1994 | 511.7               |
| 1995 | 421.5               |
| 1996 | 519.9               |
| 1997 | 512.7               |
| 1998 | 489.5               |
| 1999 | 460.6               |
| 2000 | 457.3               |
| 2001 | 431.6               |
| 2002 | 453.6               |
| 2003 | 462.3               |
| 2004 | 464.6               |
| 2005 | 447.4               |

| Year | <b>Property Crime Rate</b> |
|------|----------------------------|
| 2006 | 440.0                      |
| 2007 | 438.2                      |
| 2008 | 433.2                      |
| 2009 | 397.6                      |
| 2010 | 396.8                      |
| 2011 | 401.8                      |
| 2012 | 392.6                      |
| 2013 | 370.1                      |
| 2014 | 351.7                      |
| 2015 | 338.9                      |
| 2016 | 332.8                      |
| 2017 | 326.7                      |
| 2018 | 313.8                      |
| 2019 | 297.0                      |