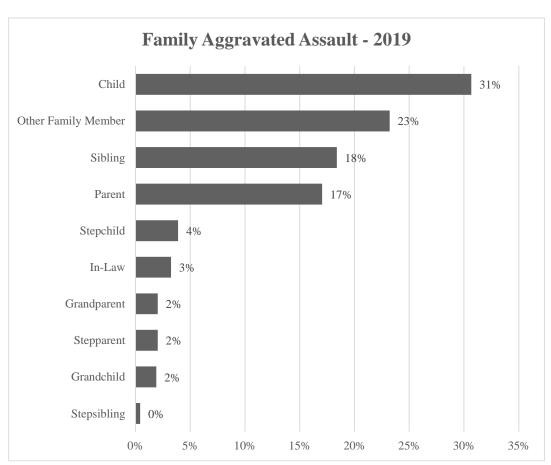

## **CRIME**

IN

**SOUTH** 

**CAROLINA** 

2019

Compiled and presented as a collaborative project between the South Carolina Law Enforcement Division and the South Carolina Department of Public Safety.