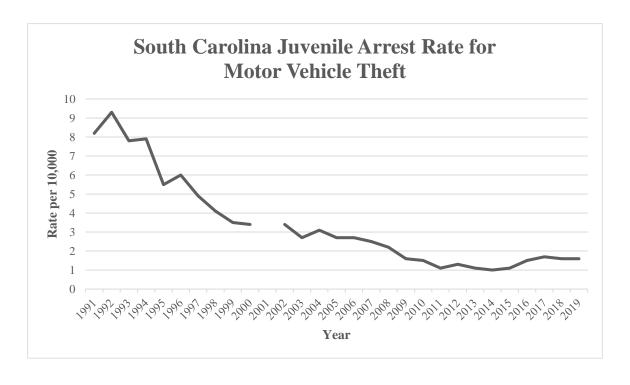

0 <b>T</b> 7 |                      |                              |
| 20 Year       |                      |                              |
| 2000          | 347                  | 3.4                          |
| 2019          | 173                  | 1.6                          |
| % Change      | -50.1%               | -54.7%                       |
| Overall       |                      |                              |
| 1991          | 767                  | 8.2                          |
| 2019          | 173                  | 1.6                          |
|               |                      |                              |
| % Change      | -77.4%               | -81.0%                       |

<sup>\*</sup>See page 71 for information on the recent change in juvenile age.





<sup>\*</sup>See page 71 for information on the recent change in juvenile age.

# South Carolina's juvenile larceny arrest rate decreased by 15.2% from 2018 to 2019 and decreased by 75.8% since 1991.

**LARCENY:** Larceny is the unlawful taking of property from the possession of another. It includes shoplifting, pocket-picking, purse snatching, thefts from motor vehicles, and thefts of motor vehicle parts and accessories, and other thefts without force, violence, or fraud. It does not include embezzlement, con games, forgery, bad checks, or motor vehicle theft.

### JUVENILE ARRESTS FOR LARCENY

| Trend      | Number of<br>Arrests | Rate per 10,000<br>Juveniles |
|------------|----------------------|------------------------------|
| Previous Y | ear                  |