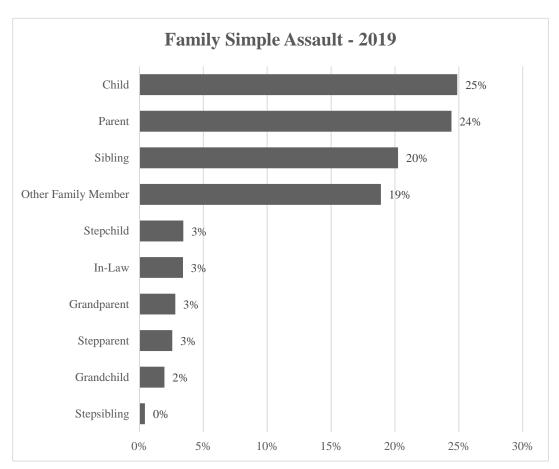

## **CRIME**

IN

**SOUTH** 

**CAROLINA** 

2019

Compiled and presented as a collaborative project between the South Carolina Law Enforcement Division and the South Carolina Department of Public Safety.