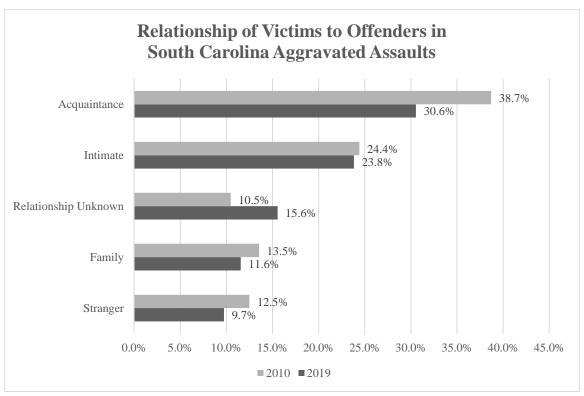

|
| 1995 | 65.0              |
| 1996 | 75.5              |
| 1997 | 74.5              |
| 1998 | 69.0              |
| 1999 | 65.4              |
| 2000 | 62.3              |
| 2001 | 58.5              |
| 2002 | 63.3              |
| 2003 | 61.5              |
| 2004 | 61.2              |
| 2005 | 58.1              |

| Year | Agg. Assault Rate |
|------|-------------------|
| 2006 | 58.3              |
| 2007 | 59.0              |
| 2008 | 53.7              |
| 2009 | 50.7              |
| 2010 | 46.4              |
| 2011 | 45.8              |
| 2012 | 42.3              |
| 2013 | 36.9              |
| 2014 | 36.1              |
| 2015 | 36.1              |
| 2016 | 36.9              |
| 2017 | 37.6              |
| 2018 | 37.3              |
| 2019 | 38.7              |





<sup>\*</sup>The Other weapon category includes, but is not limited to, strangulation, fire, poison/drugs, and weapons reported being unknown.

## AGGRAVATED ASSAULT BY COUNTY - 2019

| AGGRAVATED ASSAULT BY COUNTY - 2019 |        |      |           |
|-------------------------------------|--------|------|-----------|
| County                              | Number | Rate | Clearance |
| Abbeville County                    | 52     | 21.2 | 65.4%     |
| Aiken County                        | 616    | 36.1 | 35.9%     |
| Allendale County                    | 79     | 90.9 | 5.1%      |
| Anderson County                     | 680    | 33.6 | 60.4%     |
| Bamberg County                      | 58     | 41.2 | 46.6%     |
| Barnwell County                     | 150    | 71.9 | 42.0%     |
|