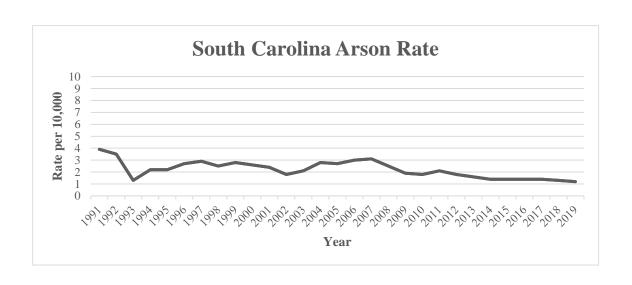

# South Carolina's arson rate decreased by 7.9% from 2018 to 2019. From 1991 to 2019 the arson rate decreased by 69.3%.

**ARSON:** Arson is the unlawful and intentional damage or the attempt to damage any real or personal property by fire or incendiary device.

#### **ARSON**

| Trend        | Number of<br>Crimes | Rate per 10,000<br>Inhabitants |
|--------------|---------------------|--------------------------------|
| Previous Yea | ır                  |                                |
| 2018         | 653                 | 1.3                            |
| 2019         | 609                 | 1.2                            |
| % Change     | -6.7%               | -7.9%                          |
| 10 Year      |                     |                                |
| 2010         | 856                 | 1.8                            |
| 2019         | 609                 | 1.2                            |
| % Change     | -28.9%              | -35.9%                         |
| 20 Year      |                     |                                |
| 2000         | 1,049               | 2.6                            |
| 2019         | 609                 | 1.2                            |
| % Change     | -41.9%              | -55.2%                         |
| Overall      |                     |                                |
| 1991         | 1,376               | 3.9                            |
| 2019         | 609                 | 1.2                            |
| % Change     | -55.7%              | -69.3%                         |

### SC ARSON RATES

| Year | Arson Rate |
|------|------------|
| 1991 | 3.9        |
| 1992 | 3.5        |
| 1993 | 1.3        |
| 1994 | 2.2        |
| 1995 | 2.2        |
| 1996 | 2.7        |
| 1997 | 2.9        |
| 1998 | 2.5        |
| 1999 | 2.8        |
| 2000 | 2.6        |
| 2001 | 2.4        |
| 2002 | 1.8        |
| 2003 | 2.1        |
| 2004 | 2.8        |
| 2005 | 2.7        |

| Year | Arson Rate |
|------|------------|
| 2006 | 3.0        |
| 2007 | 3.1        |
| 2008 | 2.5        |
| 2009 | 1.9        |
| 2010 | 1.8        |
| 2011 | 2.1        |
| 2012 | 1.8        |
| 2013 | 1.6        |
| 2014 | 1.4        |
| 2015 | 1.4        |
| 2016 | 1.4        |
| 2017 | 1.4        |
| 2018 | 1.3        |
| 2019 | 1.2        |