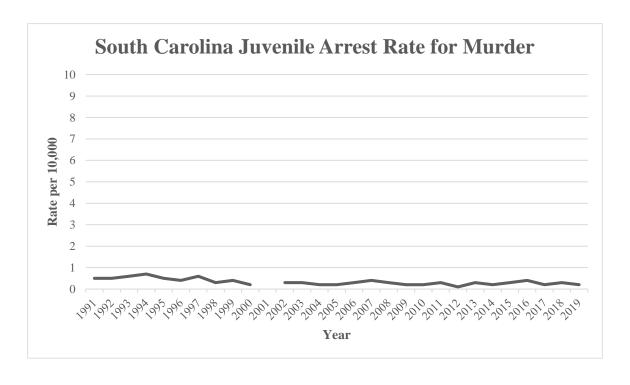

|                              |
| 20 Year           |                      |                              |
| 2000              | 23                   | 0.2                          |
| 2019              | 27                   | 0.2                          |
| % Change          | 17.4%                | 6.8%                         |
|                   |                      |                              |
| Overall           |                      |                              |
| 1991              | 49                   | 0.5                          |
| 2019              | 27                   | 0.2                          |
| % Change          | -44.9%               | -53.6%                       |

<sup>\*</sup>See page 71 for information on the recent change in juvenile age.





<sup>\*</sup>See page 71 for information on the recent change in juvenile age.

South Carolina's juvenile arrest rate for sexual battery decreased by 9.8% from 2018 to 2019. The juvenile arrest rate for sexual battery decreased by 52.4% from 1991 to 2019.

**SEXUAL BATTERY:** Sexual battery is the penetration—no matter how slight—of the vagina or anus with any body part or object, or the oral penetration by a sex organ of another person, without consent of the victim. It includes both male and female victims of rape, sodomy, and sexual assault with an object. Statutory rape and other sex offenses are not included.

### JUVENILE ARRESTS FOR SEXUAL BATTERY

| Trend             | Number of<br>Arrests | Rate per 10,000<br>Juveniles |
|-------------------|----------------------|--------------