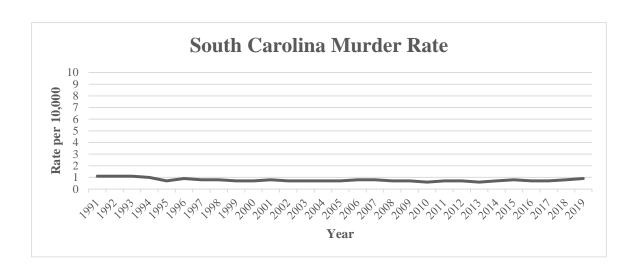

# South Carolina's murder rate increased by 6.7% from 2018 to 2019. The state murder rate decreased by 25.4% since 1991.

**MURDER:** Murder is the willful killing of one person by another. The classification of this offense is based on police investigation as opposed to the determination of a court, medical examiner, coroner, jury, or another judicial body. Deaths caused by negligence, suicide, accident, or justifiable homicides are not included.

## SC MURDER RATES

| Year | Murder Rate |
|------|-------------|
| 1991 | 1.1         |
| 1992 | 1.1         |
| 1993 | 1.1         |
| 1994 | 1.0         |
| 1995 | 0.7         |
| 1996 | 0.9         |
| 1997 | 0.8         |
| 1998 | 0.8         |
| 1999 | 0.7         |
| 2000 | 0.7         |
| 2001 | 0.8         |
| 2002 | 0.7         |
| 2003 | 0.7         |
| 2004 | 0.7         |
| 2005 | 0.7         |

| Year | Murder Rate |
|------|-------------|
| 2006 | 0.8         |
| 2007 | 0.8         |
| 2008 | 0.7         |
| 2009 | 0.7         |
| 2010 | 0.6         |
| 2011 | 0.7         |
| 2012 | 0.7         |
| 2013 | 0.6         |
| 2014 | 0.7         |
| 2015 | 0.8         |
| 2016 | 0.7         |
| 2017 | 0.7         |
| 2018 | 0.8         |
| 2019 | 0.9         |