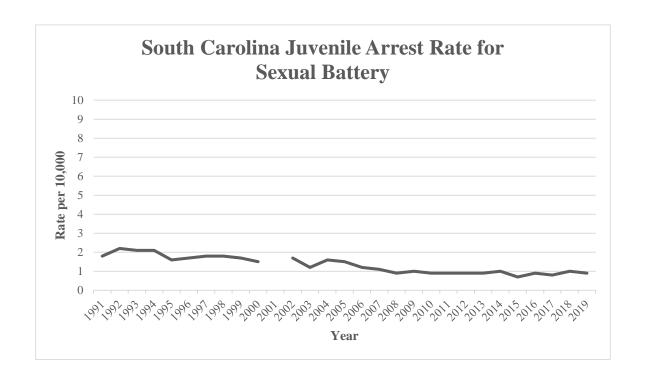

South Carolina's sexual battery rate decreased by 7.5% from 2018 to 2019. Since 1991 the sexual battery rate decreased by 30.4%.

**SEXUAL BATTERY:** Sexual battery is the penetration—no matter how slight—of the vagina or anus with any body part or object, or the oral penetration by a sex organ of another person, without consent of the victim. It includes both male and female victims of rape, sodomy, and sexual assault with an object. Statutory rape and other sex offenses are not included.