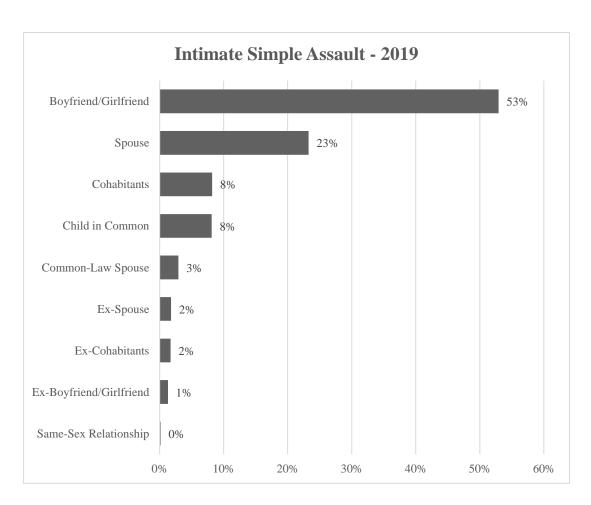

Child in Common         | 449    | 9%      |
| Ex-Boyfriend/Girlfriend | 73     | 2%      |



There were 23,046 victims of simple assault in 2019 who had an intimate relationship with an offender.

SIMPLE ASSAULT INVOLVING INTIMATES

| Victim                  | Number | Percent |
|-------------------------|--------|---------|
| Intimate                | 23,046 | 100%    |
| Spouse                  | 5,363  | 23%     |
| Ex-Spouse               | 413    | 2%      |
| Common-Law Spouse       | 678    | 3%      |
| Boyfriend/Girlfriend    | 12,198 | 53%     |
| Same-Sex Relationship   | 34     | 0%      |
| Cohabitants             | 1,892  | 8%      |
| Ex-Cohabitants          | 394    | 2%      |
| Child in Common         | 1,875  | 8%      |
| Ex-Boyfriend/Girlfriend | 303    | 1%      |



There were 3,291 victims of intimidation in 2019 who had an intimate relationship with an offender.

INTIMIDATION INVOLVING INTIMATES

| Victim                  | Number | Percent |
|-------------------------|--------|---------|
| Intimate                | 3,291  | 100%    |
| Spouse                  | 712    | 22%     |
| Ex-Spouse               | 314    | 10%     |
| Common-Law Spouse       | 109    | 3%      |
| Boyfriend/Girlfriend    | 1,464  | 44%     |
| Same-Sex Relationship   | 1      | 0%      |
| Cohabitants             | 160    | 5%      |
| Ex-Cohabitants          | 102    | 3%      |
| Child in Common         | 305    | 9%      |
| Ex-Boyfriend/Girlfriend | 130    | 4%      |



### VIOLENCE AGAINST LAW ENFORCEMENT OFFICERS

This section examines violence committed against