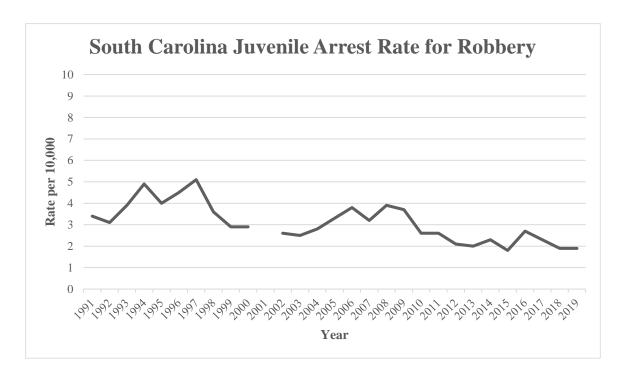

# South Carolina's robbery rate decreased by 9.5% from 2018 to 2019. From 1991 to 2019 the robbery rate decreased by 62.5%.

**ROBBERY:** Robbery is the taking or attempted taking of anything of value from the care, custody, or control of another person by force or threat of force, by violence, or by putting the victim in fear of immediate harm.