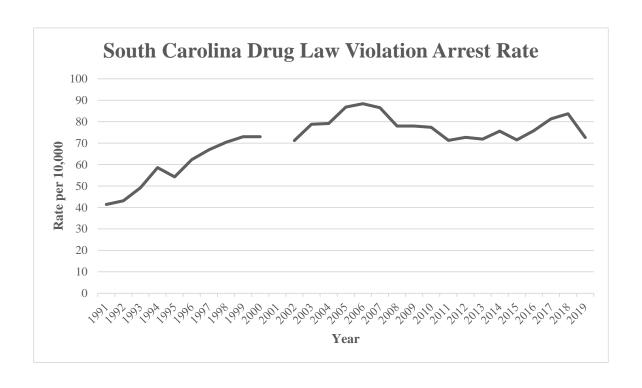

South Carolina's property crime rate decreased by 5.3% from 2018 to 2019. From 1991 to 2019 the property crime rate decreased by 44.6%.

**PROPERTY CRIME:** Property crimes include the offenses of breaking and entering, motor vehicle theft, larceny, and arson.

## PROPERTY CRIME

| Trend       | Number of<br>Crimes | Rate per 10,000<br>Inhabitants |
|-------------|---------------------|--------------------------------|
| Previous Ye | ar                  |                                |
| 2018        | 159,522             | 313.8                          |
| 2019        | 152,939             | 297.0                          |
| % Change    | -4.1%               | -5.3%                          |
| 10 Year     |                     |                                |
| 2010        | 183,943             | 396.8                          |
| 2019        | 152,939             | 297.0                          |
| % Change    | -16.9%              | -25.1%                         |
| 20 Year     |                     |                                |
| 2000        | 184,011             | 463.0                          |
| 2019        | 152,939             | 297.0                          |
| % Change    | -16.9%              | -35.8%                         |
| Overall     |                     |                                |
| 1991        | 191,457             | 536.2                          |
| 2019        | 152,939             | 297.0                          |
| % Change    | -20.1%              | -44.6%                         |