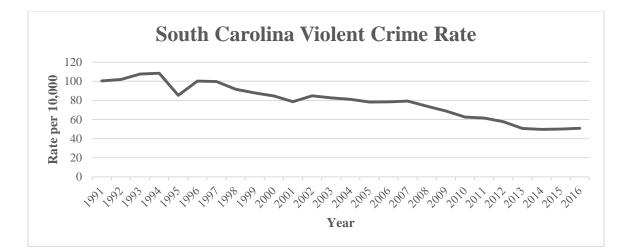

## South Carolina's violent crime rate increased 1.5% from 2015 to 2016. Since 1991 the violent crime rate decreased 49.4%.

**VIOLENT CRIME:** Violent crime consists of murder, sexual battery, robbery, and aggravated assault and involves the element of personal confrontation between the victim and offender.

### VIOLENT CRIME

| Trend      | Number of<br>Crimes | Rate per 10,000<br>Inhabitants |
|------------|---------------------|--------------------------------|
| Previous Y | ear                 |                                |
| 2015       | 24,494              | 50.0                           |
| 2016       | 25,187              | 50.8                           |
| % Change   | 2.8%                | 1.5%                           |
|            |                     |                                |
| 10 Year    |                     |                                |
| 2007       | 35,292              | 79.4                           |
| 2016       | 25,187              | 50.8                           |
| % Change   | -28.6%              | -36.1%                         |
|            |                     |                                |
| 20 Year    |                     |                                |
| 1997       | 38,491              | 99.7                           |
| 2016       | 25,187              | 50.8                           |
| % Change   | -34.6%              | -49.1%                         |
|            |                     |                                |
| Overall    |                     |                                |
| 1991       | 35,854              | 100.4                          |
| 2016       | 25,187              | 50.8                           |
| % Change   | -29.8%              | -49.4%                         |

| Year | Violent Crime Rate |
|------|--------------------|
| 1991 | 100.4              |
| 1992 | 101.9              |
| 1993 | 107.6              |
| 1994 | 108.5              |
| 1995 | 85.3               |
| 1996 | 100.3              |
| 1997 | 99.7               |
| 1998 | 91.7               |
| 1999 | 87.9               |
| 2000 | 84.6               |
| 2001 | 78.6               |
| 2002 | 84.9               |
| 2003 | 82.7               |
| 2004 | 81.1               |
| 2005 | 78.3               |
| 2006 | 78.5               |
| 2007 | 79.4               |
| 2008 | 73.9               |
| 2009 | 69.0               |
| 2010 | 62.6               |
| 2011 | 61.6               |
| 2012 | 57.8               |
| 2013 | 50.7               |
| 2014 | 49.7               |
| 2015 | 50.0               |
| 2016 | 50.8               |