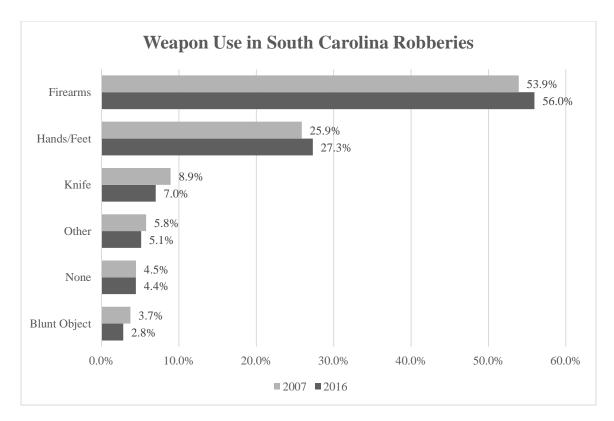

## South Carolina's robbery rate increased 1.3% from 2015 to 2016. From 1991 to 2016 the robbery rate decreased 52.9%.

**ROBBERY:** Robbery is the taking or attempted taking of anything of value from the care, custody, or control of another person by force or threat of force, by violence, or by putting the victim in fear of immediate harm.

#### ROBBERY

| Trend       | Number of<br>Crimes | Rate per 10,000<br>Inhabitants |
|-------------|---------------------|--------------------------------|
| Previous Ye | ar                  |                                |
| 2015        | 3,973               | 8.1                            |
| 2016        | 4,077               | 8.2                            |
| % Change    | 2.6%                | 1.3%                           |
|             |                     |                                |
| 10 Year     |                     |                                |
| 2007        | 6,359               | 14.3                           |
| 2016        | 4,077               | 8.2                            |
| % Change    | -35.9%              | -42.6%                         |
|             |                     |                                |
| 20 Year     |                     |                                |
| 1997        | 6,617               | 17.1                           |
| 2016        | 4,077               | 8.2                            |
| % Change    | -38.4%              | -52.1%                         |
| Overall     |                     |                                |
| 1991        | 6,225               | 17.4                           |
| 2016        | 4,077               | 8.2                            |
|             |                     |                                |
| % Change    | -34.5%              | -52.9%                         |