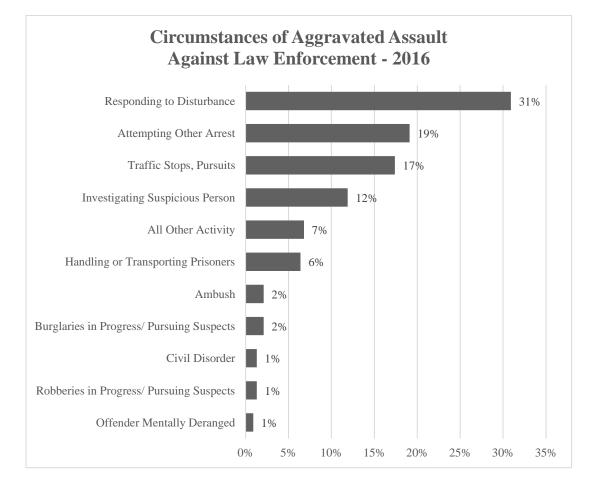

to Disturbance                 | 73     | 31%     |  |
| Burglaries in Progress/ Pursuing Suspects | 5      | 2%      |  |
| Robberies in Progress/ Pursuing Suspects  | 3      | 1%      |  |
| Attempting Other Arrest                   | 45     | 19%     |  |
| Civil Disorder                            | 3      | 1%      |  |
| Handling or Transporting Prisoners        | 15     | 6%      |  |
| Investigating Suspicious Person           | 28     | 12%     |  |
| Ambush                                    | 5      | 2%      |  |
| Offender Mentally Deranged                | 2      | 1%      |  |
| Traffic Stops, Pursuits                   | 41     | 17%     |  |
| All Other Activity                        | 16     | 7%      |  |

AGGRAVATED ASSAULTS AGAINST LE OFFICERS BY CIRCUMSTANCE - 2016



| AGAINST LE OFFICERS |        |        |  |
|---------------------|--------|--------|--|
| Year                | Number | Change |  |
| 2007                | 456    |        |  |
| 2008                | 479    | 5.0%   |  |
| 2009                | 443    | -7.5%  |  |
| 2010                | 361    | -18.5% |  |
| 2011                | 353    | -2.2%  |  |
| 2012                | 325    | -7.9%  |  |
| 2013                | 403    | 24.0%  |  |
| 2014                | 265    | -34.2% |  |
| 2015                | 371    | 40.0%  |  |
| 2016                | 407    | 9.7%   |  |

#### SIMPLE ASSAULTS AGAINST LE OFFICERS



# Responding to a disturbance was the most common circumstance associated with simple assaults against law enforcement officers in 2016.

| Circumstance