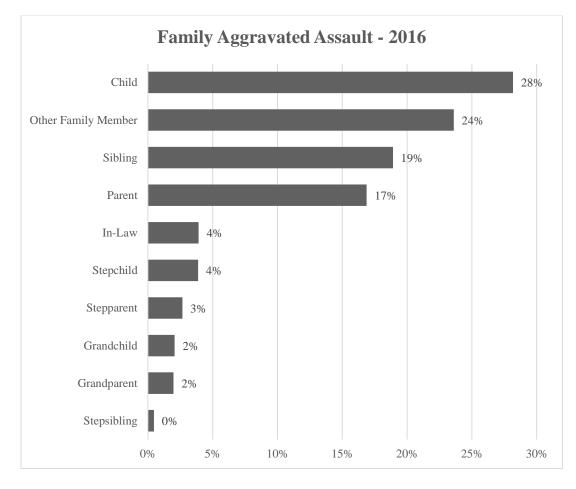

# South Carolina's drunkenness arrest rate decreased 14.1% from 2015 to 2016. The drunkenness arrest rate decreased 73.4% since 1991.

**DRUNKENNESS:** Arrests for drunkenness include the arrests for drunk and disorderly conduct, common drunkard, habitual drunkard, and intoxication.

#### **DRUNKENNESS ARRESTS**

| Trend      | Number of<br>Arrests | Rate per 10,000<br>Inhabitants |
|------------|----------------------|--------------------------------|
| Previous Y | ear                  |                                |
| 2015       | 9,449                | 19.3                           |
| 2016       | 8,220                | 16.6                           |
| % Change   | -13.0%               | -14.1%                         |
|            |                      |                                |
| 10 Year    |                      |                                |
| 2007       | 14,206               | 32.0                           |
| 2016       | 8,220                | 16.6                           |
| % Change   | -42.1%               | -48.2%                         |
|            |                      |                                |
| 20 Year    |                      |                                |
| 1997       | 12,283               | 31.8                           |
| 2016       | 8,220                | 16.6                           |
| % Change   | -33.1%               | -47.9%                         |
|            |                      |                                |
| Overall    |                      |                                |
| 1991       | 22,218               | 62.2                           |
| 2016       | 8,220                | 16.6                           |
| % Change   | -63.0%               | -73.4%                         |