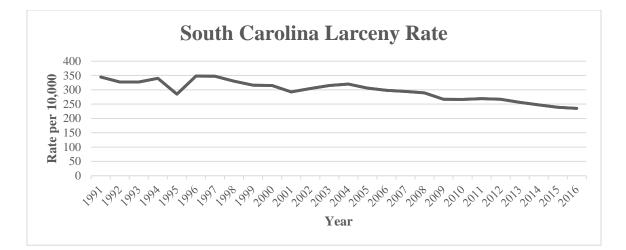

# South Carolina's larceny rate decreased 1.5% from 2015 to 2016. From 1991 to 2016 the larceny rate decreased 31.7%.

**LARCENY:** Larceny is the unlawful taking of property from the possession of another. It includes shoplifting, pocket-picking, purse snatching, thefts from motor vehicles, thefts of motor vehicle parts and accessories, and other thefts without force, violence, or fraud. It does not include embezzlement, con games, forgery, bad checks, or motor vehicle theft.

### LARCENY

| Trend        | Number of<br>Crimes | Rate per 10,000<br>Inhabitants |
|--------------|---------------------|--------------------------------|
| Previous Yea | ır                  |                                |
| 2015         | 116,911             | 238.8                          |
| 2016         | 116,685             | 235.2                          |
| % Change     | -0.2%               | -1.5%                          |
|              |                     |                                |
| 10 Year      |                     |                                |
| 2007         | 130,846             | 294.4                          |
| 2016         | 116,685             | 235.2                          |
| % Change     | -10.8%              | -20.1%                         |
|              |                     |                                |
| 20 Year      |                     |                                |
| 1997         | 134,028             | 347.3                          |
| 2016         | 116,685             | 235.2                          |
| % Change     | -12.9%              | -32.3%                         |
|              |                     |                                |
| Overall      |                     |                                |
| 1991         | 123,000             | 344.5                          |
| 2016         | 116,685             | 235.2                          |
| % Change     | -5.1%               | -31.7%                         |

#### SC LARCENY RATES

|      | AKCENI KAIES |
|------|--------------|
| Year | Larceny Rate |
| 1991 | 344.5        |
| 1992 | 327.5        |
| 1993 | 327.2        |
| 1994 | 340.3        |
| 1995 | 284.8        |
| 1996 | 348.1        |
| 1997 | 347.3        |
| 1998 | 330.1        |
| 1999 | 316.2        |
| 2000 | 315.0        |
| 2001 | 292.5        |
| 2002 | 304.7        |
| 2003 | 315.0        |
| 2004 | 319.9        |
| 2005 | 305.9        |
| 2006 | 298.1        |
| 2007 | 294.4        |
| 2008 | 289.4        |
| 2009 | 267.1        |
| 2010 | 266.5        |
| 2011 | 269.4        |
| 2012 | 266.8        |
| 2013 | 256.2        |
| 2014 | 247.4        |
| 2015 | 238.8        |
| 2016 | 235.2        |