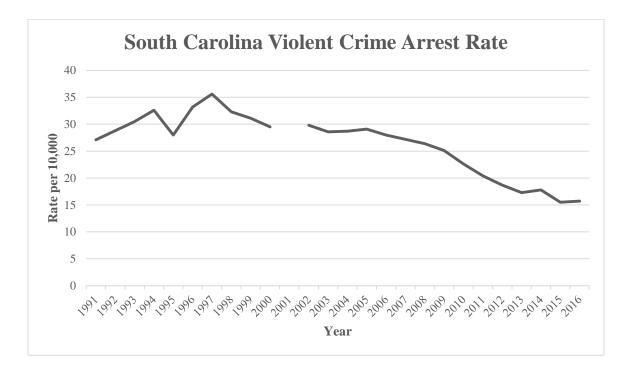

# ARRESTS

Arrest counts provide a measure of law enforcement's response to crime. Arrest rates also provide estimates of criminal offenses such as liquor law violations or driving under the influence for which there are no victims who are likely to report the behavior. Arrest practices, policies, and enforcement emphases vary from place to place and even within a community over time. The arrest practices for certain unlawful conduct such as drunkenness, disorderly conduct, vagrancy, and related violations may differ among agencies. But the practices for robbery, burglary, and other serious crime arrests are more likely to be uniform and consistent throughout all jurisdictions. Uniform Crime Reporting procedures require that an arrest be counted on each separate occasion a person is taken into custody, notified, or cited. Annual arrest figures do not measure the number of individuals arrested, since one person may be arrested several times during the year for the same or different offenses. In this report, arrests are presented either as the actual number of arrests or as arrest rates per 10,000 unit of population. Arrest rates are calculated using the following formula:

Arrest Rate = 
$$\frac{Number \ of \ Arrests}{Population} \times 10,000.$$

State and county population estimates used to calculate arrest rates were acquired from the Missouri Census Data Center (http://mcdc.missouri.edu). Arrest data for 2001 are not available and are not included in any of the data tables or charts that follow.