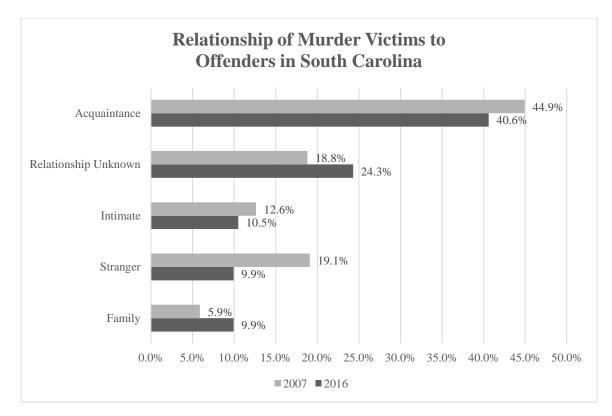

| 362                 | 0.7                            |
| % Change     | -11.7%              | -36.5%                         |



## SC MURDER RATES

| Year | Murder Rate |
|------|-------------|
| 1991 | 1.1         |
| 1992 | 1.1         |
| 1993 | 1.1         |
| 1994 | 1.0         |
| 1995 | 0.7         |
| 1996 | 0.9         |
| 1997 | 0.8         |
| 1998 | 0.8         |
| 1999 | 0.7         |
| 2000 | 0.7         |
| 2001 | 0.8         |
| 2002 | 0.7         |
| 2003 | 0.7         |
| 2004 | 0.7         |
| 2005 | 0.7         |
| 2006 | 0.8         |
| 2007 | 0.8         |
| 2008 | 0.7         |
| 2009 | 0.7         |
| 2010 | 0.6         |
| 2011 | 0.7         |
| 2012 | 0.7         |
| 2013 | 0.6         |
| 2014 | 0.7         |
| 2015 | 0.8         |
| 2016 | 0.7         |





\*The Other weapon category includes, but is not limited to, motor vehicles, fire, poison/drugs, and weapons reported to be unknown.

| County              | Number | Rate | Clearance |
|---------------------|--------|------|-----------|
| Abbeville County    | 1      | 0.4  | 100.0%    |
| Aiken County        | 10     | 0.6  | 80.0%     |
| Allendale County    | 2      | 2.2  | 0.0%      |
| Anderson County     | 22     | 1.1  | 77.3%     |
| Bamberg County      | 2      | 1.4  | 0.0%      |
| Barnwell County     | 4      | 1.9  | 25.0%     |
| Beaufort County     | 11     | 0.6  | 63.6%     |
| Berkeley County     | 15     | 0.7  | 53.3%     |
| Calhoun County      | 2      | 1.4  | 100.0%    |
| Charleston County   | 50     | 1.3  | 70.0%     |
| Cherokee County     | 2      | 0.4