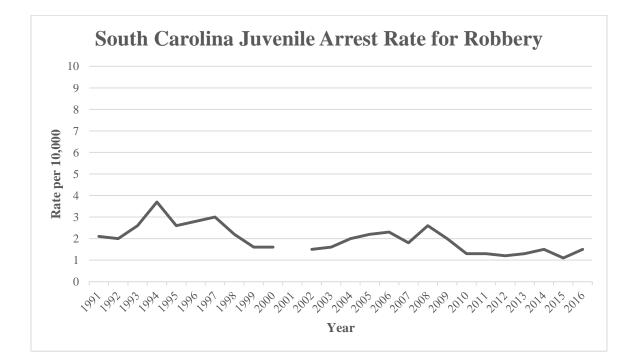

|
|            |                      |                              |
| 20 Year    |                      |                              |
| 1997       | 285                  | 3.0                          |
| 2016       | 159                  | 1.5                          |
| % Change   | -44.2%               | -49.1%                       |
|            |                      |                              |
| Overall    |                      |                              |
| 1991       | 188                  | 2.1                          |
| 2016       | 159                  | 1.5                          |
| % Change   | -15.4%               | -27.8%                       |
|            |                      |                              |

### JUVENILE ARRESTS FOR ROBBERY





# South Carolina's juvenile aggravated assault arrest rate decreased 0.1% from 2015 to 2016. The juvenile aggravated assault arrest rate decreased 65.0% since 1991.

**AGGRAVATED ASSAULT:** Aggravated assault is an unlawful attack by one person upon another wherein the offender uses a serious weapon or displays it in a threatening manner, or the victim suffers obvious severe or aggravated bodily injury involving apparent broken bones, loss of teeth, possible internal injury, severe laceration, or loss of consciousness.

### JUVENILE ARRESTS FOR AGGRAVATED ASSAULTS

| Trend                 | Number of<br>Arrests | Rate per 10,000<br>Juveniles |
|-----------------------|----------------------|------------------------------|
| Previous Y            | ear                  |