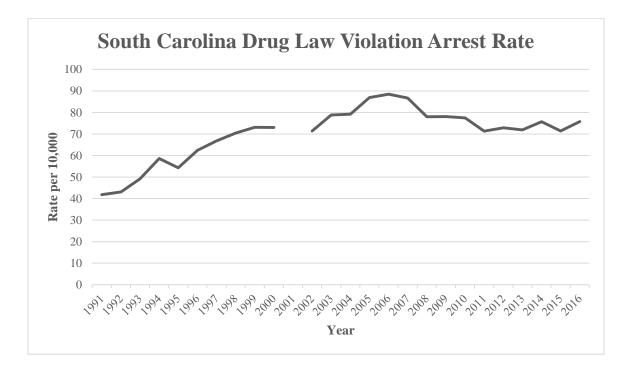

SOUTH CAROLINA CRIME INDEX ARREST RATES

|      | Drug   | Weapon | Simple  |        | Liquor |        |
|------|--------|--------|---------|--------|--------|--------|
| Year | Laws   | Laws   | Assault | DUI    | Laws   | Drunk  |
| 1991 | 14,926 | 4,388  | 15,154  | 24,085 | 18,800 | 22,218 |
| 1992 | 15,618 | 4,413  | 14,713  | 21,046 | 17,613 | 18,759 |
| 1993 | 18,017 | 5,557  | 18,759  | 20,177 | 16,559 | 17,294 |
| 1994 | 21,721 | 5,910  | 21,884  | 19,135 | 19,213 | 16,283 |
| 1995 | 20,353 | 4,047  | 19,718  | 16,058 | 17,340 | 13,085 |
| 1996 | 23,686 | 4,543  | 26,002  | 17,182 | 16,499 | 12,371 |
| 1997 | 25,802 | 4,675  | 27,604  | 16,202 | 18,600 | 12,283 |
| 1998 | 27,609 | 4,761  | 27,788  | 15,347 | 19,042 | 12,386 |
| 1999 | 29,046 | 4,409  | 27,128  | 15,668 | 22,940 | 11,396 |
| 2000 | 29,393 | 4,030  | 26,188  | 15,349 | 22,924 | 10,760 |
| 2001 | N/A    | N/A    | N/A     | N/A    | N/A    | N/A    |
| 2002 | 29,329 | 3,913  | 22,811  | 14,393 | 16,948 | 11,335 |
| 2003 | 32,717 | 4,241  | 25,804  | 11,336 | 16,524 | 11,343 |
| 2004 | 33,362 | 4,413  | 23,646  | 10,066 | 16,133 | 13,091 |
| 2005 | 37,098 | 5,182  | 24,102  | 10,386 | 15,271 | 13,292 |
| 2006 | 38,556 | 5,495  | 23,201  | 9,506  | 14,300 | 12,912 |
| 2007 | 38,548 | 5,393  | 22,977  | 12,614 | 15,605 | 14,206 |
| 2008 | 35,333 | 5,075  | 22,552  | 15,629 | 16,970 | 15,272 |
| 2009 | 35,837 | 4,649  | 22,536  | 18,361 | 14,310 | 14,559 |
| 2010 | 35,921 | 4,353  | 22,250  | 20,470 | 13,234 | 14,091 |
| 2011 | 33,339 | 3,880  | 21,725  | 19,834 | 12,058 | 12,009 |
| 2012 | 34,408 | 3,861  | 20,069  | 19,932 | 11,655 | 11,774 |
| 2013 | 34,308 | 3,912  | 19,720  | 19,903 | 10,575 | 10,877 |
| 2014 | 36,557 | 3,959  | 20,688  | 17,917 | 10,475 | 11,057 |
| 2015 | 34,949 | 4,087  | 18,968  | 17,793 | 8,909  | 9,449  |
| 2016 | 37,615 | 4,735  | 17,327  | 16,925 | 7,403  | 8,220  |