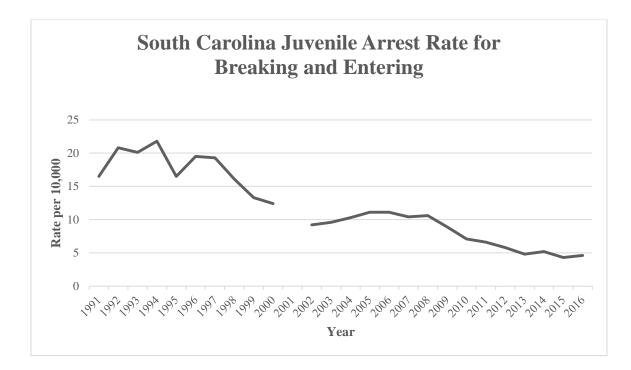

## South Carolina's breaking and entering rate decreased 7.0% from 2015 to 2016. Since 1991 the breaking and entering rate decreased 55.3%.

**BREAKING AND ENTERING:** Breaking and entering is the unlawful entry into a building or other structure with the intent to commit a felony or a theft.

### **BREAKING AND ENTERING**

| Trend        | Number of<br>Crimes | Rate per 10,000<br>Inhabitants |
|--------------|---------------------|--------------------------------|
| Previous Yea | r                   |                                |
| 2015         | 35,466              | 72.4                           |
| 2016         | 33,409              | 67.3                           |
| % Change     | -5.8%               | -7.0%                          |
|              |                     |                                |
| 10 Year      |                     |                                |
| 2007         | 46,051              | 103.6                          |
| 2016         | 33,409              | 67.3                           |
| % Change     | -27.5%              | -35.0%                         |
| 20 Year      |                     |                                |
| 1997         | 47,383              | 122.8                          |
| 2016         | 33,409              | 67.3                           |
| % Change     | -29.5%              | -45.1%                         |
| Overall      |                     |                                |
| 1991         | 53,754              | 150.6                          |
| 2016         | 33,409              | 67.3                           |
| % Change     | -37.8%              | -55.3%                         |
|              |                     |                                |

#### SC BREAKING & ENTERING RATES

| ENTERING RATES |          |  |
|----------------|----------|--|
| Year           | B&E Rate |  |
| 1991           | 150.6    |  |
| 1992           | 142.0    |  |
| 1993           | 133.4    |  |
| 1994           | 129.7    |  |
| 1995           | 102.8    |  |
| 1996           | 127.3    |  |
| 1997           | 122.8    |  |
| 1998           | 116.7    |  |
| 1999           | 105.3    |  |
| 2000           | 101.6    |  |
| 2001           | 99.6     |  |
| 2002           | 107.6    |  |
| 2003           | 107.6    |  |
| 2004           | 105.4    |  |
| 2005           | 101.6    |  |
| 2006           | 100.8    |  |
| 2007           | 103.6    |  |
| 2008           | 103.4    |  |
| 2009           | 100.2    |  |
| 2010           | 100.7    |  |
| 2011           | 102.7    |  |
| 2012           | 97.1     |  |
| 2013           | 87.7     |  |
| 2014           | 76.9     |  |
| 2015           | 72.4     |  |
| 2016           | 67.3     |  |