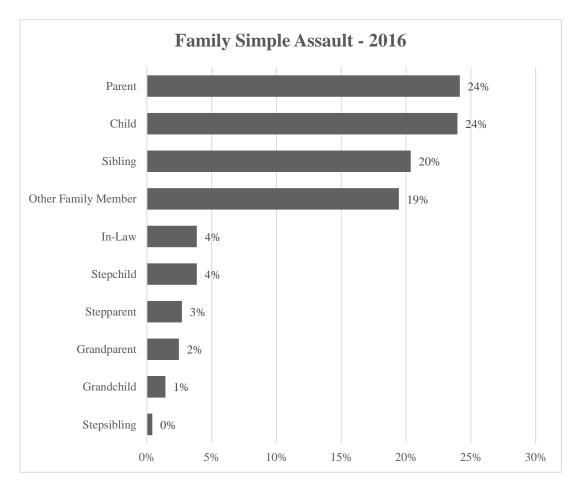

| Arrest Offense                             | Abbeville | Aiken | Allendale | Anderson |
|--------------------------------------------|-----------|-------|-----------|----------|
| Murder and Nonnegligent Manslaughter       | 0         | 21    | 0         | 19       |
| Sexual Battery                             | 1         | 5     | 0         | 9        |
| Robbery                                    | 3         | 55    | 0         | 46       |
| Aggravated Assault                         | 25        | 143   | 4         | 220      |
| Kidnapping/Abduction                       | 8         | 27    | 0         | 11       |
| Fondling                                   | 1         | 6     | 0         | 13       |
| Burglary/Breaking & Entering               | 23        | 178   | 3         | 216      |
| Motor Vehicle Theft                        | 0         | 41    | 0         | 86       |
| Larceny/Theft Offenses                     | 37        | 751   | 9         | 1,002    |
| Arson                                      | 0         | 7     | 0         | 12       |
| Drug Law Violations                        | 109       | 994   | 16        | 1,637    |
| Weapon Law Violations                      | 37        | 211   | 10        | 256      |
| Sexual Exposure                            | 0         | 5     | 0         | 6        |
| Sex Offenses, Nonforcible                  | 0         | 3     | 0         | 1        |
| Simple Assault                             | 78        | 562   | 8         | 700      |
| Destruction/Damage/Vandalism of Property   | 15        | 172   | 1         | 172      |
| Intimidation                               | 0         | 17    | 0         | 70       |
| Harassing Telephone Calls                  | 2         | 33    | 0         | 28       |
| Extortion/Blackmail                        | 0         | 2     | 0         | 0        |
| Embezzlement                               | 0         | 10    | 0         | 35       |
| Counterfeiting/Forgery                     | 0         | 60    | 0         | 41       |
| Fraud Offenses                             | 1         | 142   | 0         | 112      |
| Bribery                                    | 0         | 0     | 0         | 0        |
| Stolen Property Offenses                   | 4         | 165   | 0         | 279      |
| Prostitution Offenses                      | 0         | 0     | 0         | 2        |
| Gambling Offenses                          | 0         | 0     | 0         | 0        |
| Pornography/Obscene Material               | 1         | 8     | 0         | 0        |
| Negligent Manslaughter                     | 0         | 0     | 0         | 0        |
| Using Motor Vehicle Without Consent        | 1         | 25    | 0         | 14       |
| Driving Under the Influence                | 52        | 503   | 12        | 594      |
| Bad Checks                                 | 0         | 96    | 0         | 18       |
| Liquor Law Violations                      | 7         | 125   | 7         | 233      |
| Drunkenness                                | 17        | 259   | 10        | 329      |
| Disorderly Conduct                         | 51        | 194   | 14        | 473      |
| Family Offenses (Nonviolent)               | 1         | 25    | 0         | 70       |
| Contributing to the Delinquency of a Minor | 1         | 13    | 0         | 8        |
| Resisting Arrest                           | 15        | 77    | 12        | 121      |
| All Other Group B Offenses                 | 249       | 740   | 42        | 1,228    |
| Curfew/Loitering/Vagrancy Violations       | 0         | 0     | 0         | 4        |
| Truancy                                    | 0         | 0     | 0         | 0        |

| Arrest Offense                             | Bamberg | Barnwell | Beaufort | Berkeley |
|--------------------------------------------|---------|----------|----------|----------|
| Murder and Nonnegligent Manslaughter       | 0       | 1        | 8        | 15       |
| Sexual Battery                             | 0       | 3        | 21       | 23       |
| Robbery                                    | 7       | 13       | 33       | 46       |
| Aggravated Assault                         | 25      | 38       | 124      | 210      |
| Kidnapping/Abduction                       | 2       | 4        | 10       | 24       |
| Fondling                                   | 1       | 1        | 8        | 19       |
| Burglary/Breaking & Entering               | 56      | 26       | 65       | 135      |
| Motor Vehicle Theft                        | 2       | 12       | 13       | 37       |
| Larceny/Theft Offenses                     | 57      | 63       | 446      | 618      |
| Arson                                      | 0       | 2        | 4        | 5        |
| Drug Law Violations                        | 79      | 146      | 1,053    | 1,793    |
| Weapon Law Violations                      | 16      | 32       | 107      | 205      |
| Sexual Exposure                            | 1       | 1        | 1        | 11       |
| Sex Offenses, Nonforcible                  | 1       | 1        | 0        | 1        |
| Simple Assault                             | 85      | 86       | 588      | 754      |
| Destruction/Damage/Vandalism of Property   | 27      | 30       | 87       | 133      |
| Intimidation                               | 4       | 5        | 51       | 63       |
| Harassing Telephone Calls                  | 6       | 4        | 18       | 21       |
| Extortion/Blackmail                        | 0       | 0        | 2        | 1        |
| Embezzlement                               | 0       | 0        | 13       | 4        |
| Counterfeiting/Forgery                     | 0       | 5        | 29       | 19       |
| Fraud Offenses                             | 17      | 41       | 80       | 194      |
| Bribery                                    | 0       | 0        | 0        | 0        |
| Stolen Property Offenses                   | 7       | 12       | 35       | 142      |
| Prostitution Offenses                      | 0       | 1        | 0        | 8        |
| Gambling Offenses                          | 0       | 0        | 0        | 1        |
| Pornography/Obscene Material               | 0       | 0        | 7        | 10       |
| Negligent Manslaughter                     | 0       | 0        | 1        | 0        |
| Using Motor Vehicle Without Consent        | 2       | 6        | 9        | 5        |
| Driving Under the Influence                | 23      | 48       | 749      | 456      |
| Bad Checks                                 | 0       | 57       | 12       | 24       |
| Liquor Law Violations                      | 26      | 24       | 214      | 137      |
| Drunkenness                                | 11      | 6        | 304      | 87       |
| Disorderly Conduct                         | 70      | 71       | 83       | 331      |
| Family Offenses (Nonviolent)               | 1       | 100      | 13       | 11       |
| Contributing to the Delinquency of a Minor | 14      | 5        | 4        | 10       |
| Resisting Arrest                           | 11      | 10       | 25       | 43       |
| All Other Group B Offenses                 | 136     | 363      | 902      | 794      |
| Curfew/Loitering/Vagrancy Violations       | 1       | 0        | 7        | 2        |
| Truancy                                    | 0       | 0        | 0        | 0        |