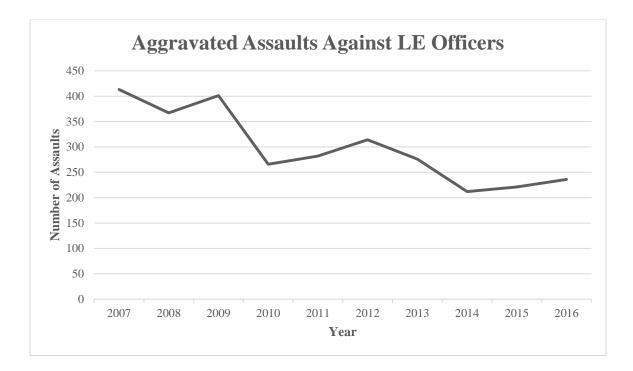

| 0      | 0%      |  |
| Traffic Stops, Pursuits                   | 3      | 27%     |  |
| All Other Activity                        | 0      | 0%      |  |

MURDER AGAINST LE OFFICERS BY CIRCUMSTANCE 2007–2016

# *There were 236 aggravated assaults against law enforcement officers in 2016.*

| r    | AGAINST LE OFF | ICERS  |
|------|----------------|--------|
| Year | Number         | Change |
| 2007 | 413            |        |
| 2008 | 367            | -11.1% |
| 2009 | 401            | 9.3%   |
| 2010 | 266            | -33.7% |
| 2011 | 282            | 6.0%   |
| 2012 | 314            | 11.3%  |
| 2013 | 276            | -12.1% |
| 2014 | 212            | -23.2% |
| 2015 | 221            | 4.2%   |
| 2016 | 236            | 6.8%   |

#### AGGRAVATED ASSAULTS AGAINST LE OFFICERS



# The most common circumstance associated with aggravated assaults against law enforcement officers in 2016 was responding to a disturbance.

| LE OFFICERS DI CIRCUNISTANCE - 2010       |        |         |  |
|-------------------------------------------|--------|---------|--|
| Circumstance                              | Number | Percent |  |
| Total                                     | 236    | 100%    |  |
| Responding to Disturbance                 | 73     | 31%     |  |
| Burglaries in Progress/ Pursuing Suspects | 5      | 2%      |  |
| Robberies in Progress/ Pursuing Suspects  | 3      | 1%      |  |
| Attempting Other Arrest                   | 45     | 19%     |  |
| Civil Disorder                            | 3      | 1%      |  |
| Handling or Transporting Prisoners