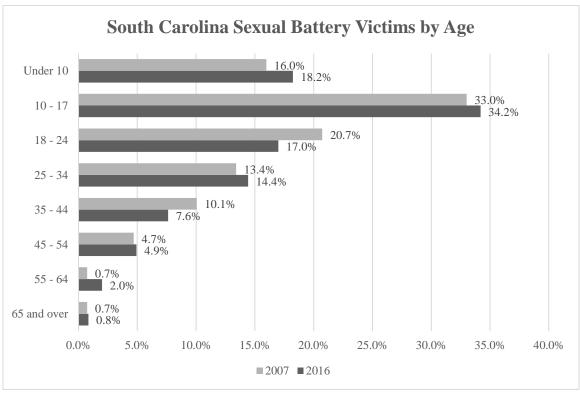

|
| 1991        | 2,768               | 7.8                            |
| 2016        | 2,559               | 5.2                            |
| % Change    | -7.6%               | -33.5%                         |



### SC SEXUAL BATTERY RATES

| Year | SB Rate |
|------|---------|
| 1991 | 7.8     |
| 1992 | 8.2     |
| 1993 | 7.6     |
| 1994 | 7.8     |
| 1995 | 6.0     |
| 1996 | 7.0     |
| 1997 | 7.2     |
| 1998 | 6.6     |
| 1999 | 6.4     |
| 2000 | 6.1     |
| 2001 | 5.6     |
| 2002 | 6.5     |
| 2003 | 6.3     |
| 2004 | 6.1     |
| 2005 | 6.0     |
| 2006 | 5.6     |
| 2007 | 5.3     |
| 2008 | 4.9     |
| 2009 | 4.9     |
| 2010 | 4.8     |
| 2011 | 5.1     |
| 2012 | 5.1     |
| 2013 | 4.8     |
| 2014 | 4.6     |
| 2015 | 5.1     |
| 2016 | 5.2     |





| County              | Number | Rate | Clearance |
|---------------------|--------|------|-----------|
| Abbeville County    | 11     | 4.4  | 18.2%     |
| Aiken County        | 136    | 8.1  | 19.1%     |
| Allendale County    | 0      | 0.0  | N/A       |
| Anderson County     | 108    | 5.5  | 29.6%     |
| Bamberg County      | 4      | 2.8  | 0.0%      |
| Barnwell County     | 8      | 3.7  | 87.5%     |
| Beaufort County     | 76     | 4.1  | 52.6%     |
| Berkeley County     | 69     | 3.3  | 52.2%     |
| Calhoun County      | 3      | 2.0  | 33.3%     |
| Charleston County   | 175    | 4.4  | 37.7%     |
| Cherokee County     | 30     | 5.3  | 16.7%     |
| Chester County      | 12     | 3.7  | 33.3%     |
| Chesterfield County | 12     | 2.6  | 0.0%      |
| Clarendon County