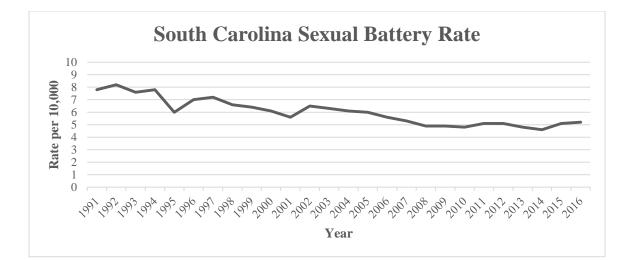

# South Carolina's sexual battery rate increased 1.2% from 2015 to 2016. Since 1991 the sexual battery rate decreased 33.5%.

**SEXUAL BATTERY:** Sexual battery is the penetration—no matter how slight—of the vagina or anus with any body part or object, or the oral penetration by a sex organ of another person, without consent of the victim. It includes both male and female victims of rape, sodomy, and sexual assault with an object. Statutory rape and other sex offenses are not included.

#### SEXUAL BATTERY

| Trend       | Number of<br>Crimes | Rate per 10,000<br>Inhabitants |
|-------------|---------------------|--------------------------------|
| Previous Ye | ar                  |                                |
| 2015        | 2,495               | 5.1                            |
| 2016        | 2,559               | 5.2                            |
| % Change    | 2.6%                | 1.2%                           |
|             |                     |                                |
| 10 Year     |                     |                                |
| 2007        | 2,335               | 5.3                            |
| 2016        | 2,559               | 5.2                            |
| % Change    | 9.6%                | -1.8%                          |
|             |                     |                                |
| 20 Year     |                     |                                |
| 1997        | 2,796               | 7.2                            |
| 2016        | 2,559               | 5.2                            |
| % Change    | -8.5%               | -28.8%                         |
|             |                     |                                |
| Overall     |                     |                                |
| 1991        | 2,768               | 7.8                            |
| 2016        | 2,559               | 5.2                            |
| % Change    | -7.6%               | -33.5%                         |

### SC SEXUAL BATTERY RATES

| Year | SB Rate |
|------|---------|
| 1991 | 7.8     |
| 1992 | 8.2     |
| 1993 | 7.6     |
| 1994 | 7.8     |
| 1995 | 6.0     |
| 1996 | 7.0     |
| 1997 | 7.2     |
| 1998 | 6.6     |
| 1999 | 6.4     |
| 2000 | 6.1     |
| 2001 | 5.6     |
| 2002 | 6.5     |
| 2003 | 6.3     |
| 2004 | 6.1     |
| 2005 | 6.0     |
| 2006 | 5.6     |
| 2007 | 5.3     |
| 2008 | 4.9     |
| 2009 | 4.9     |
| 2010 | 4.8     |
| 2011 | 5.1     |
| 2012 | 5.1     |
| 2013 | 4.8     |
| 2014 | 4.6     |
| 2015 | 5.1     |
| 2016 | 5.2     |