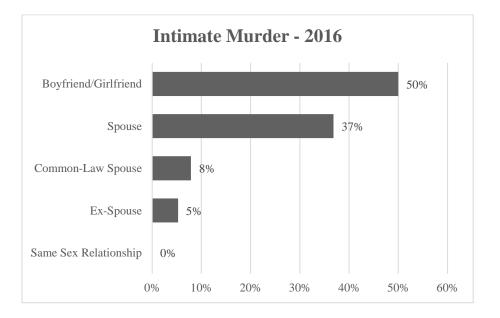

|
| Grandparent         | 51     | 4%      |
| In-Law              | 131    | 10%     |
| Other Family Member | 399    | 29%     |

## INTIMIDATION INVOLVING FAMILY



\* Percentages in table may add up to more than 100% due to individual victims being related to multiple offenders. Please see page 91 for details.

There were 38 victims of murder in 2016 who had an intimate relationship with an offender.

| Victim                | Number | Percent |
|-----------------------|--------|---------|
| Intimate              | 38     | 100%    |
| Spouse                | 14     | 37%     |
| Ex-Spouse             | 2      | 5%      |
| Common-Law Spouse     | 3      | 8%      |
| Boyfriend/Girlfriend  | 19     | 50%     |
| Same Sex Relationship | 0      | 0%      |

MURDER INVOLVING INTIMATES



<sup>\*</sup> Percentages in table may add up to more than 100% due to individual victims being related to multiple offenders. Please see page 91 for details.

There were 4,003 victims of aggravated assault in 2016 who had an intimate relationship with an offender.

| Victim                | Number | Percent |
|-----------------------|--------|---------|
| Intimate              | 4,003  | 100%    |
| Spouse                | 906    | 23%     |
| Ex-Spouse             | 116    | 3%      |
| Common-Law Spouse     | 207    | 5%      |
| Boyfriend/Girlfriend  | 2,723  | 68%     |
| Same Sex Relationship | 50     | 1%      |

#### AGGRAVATED ASSAULT INVOLVING INTIMATES



\* Percentages in table may add up to more than 100% due to individual victims being related to multiple offenders. Please