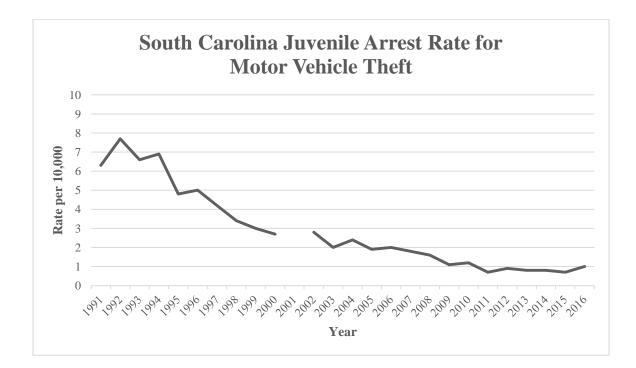

## South Carolina's motor vehicle theft rate increased 5.1% from 2015 to 2016 and decreased 26.8% since 1991.

**MOTOR VEHICLE THEFT:** Motor vehicle theft is the stealing or attempted stealing of a motor vehicle (e.g., cars, trucks, buses, motorcycles, motor-scooters, etc.) This excludes the unauthorized temporary taking of motor vehicles by those having lawful access.

#### MOTOR VEHICLE THEFT

| Previous Year $2015$ $13,625$ $27.8$ $2016$ $14,516$ $29.3$ $\%$ Change $6.5\%$ $5.1\%$ <b>10 Year</b> $2007$ $17,793$ $40.0$ $2016$ $14,516$ $29.3$ $\%$ Change $-18.4\%$ $-26.9\%$ <b>20 Year</b> $1997$ $16,162$ $41.9$ $2016$ $14,516$ $29.3$ $\%$ Change $-10.2\%$ $-30.1\%$ Overall $1991$ $14,279$ $40.0$ | Trend       | Number of<br>Crimes | Rate per 10,000<br>Inhabitants |
|------------------------------------------------------------------------------------------------------------------------------------------------------------------------------------------------------------------------------------------------------------------------------------------------------------------|-------------|---------------------|--------------------------------|
| 2016   14,516   29.3     % Change   6.5%   5.1%     10 Year   -   -     2007   17,793   40.0     2016   14,516   29.3     % Change   -18.4%   -26.9%     20 Year   -   -     1997   16,162   41.9     2016   14,516   29.3     % Change   -10.2%   -30.1%     Overall   1991   14,279   40.0                     | Previous Ye | ar                  |                                |
| % Change   6.5%   5.1% <b>10 Year</b> -   -     2007   17,793   40.0     2016   14,516   29.3     % Change   -18.4%   -26.9% <b>20 Year</b> -   -     1997   16,162   41.9     2016   14,516   29.3     % Change   -10.2%   -30.1%     Overall   1991   14,279   40.0                                            | 2015        | 13,625              | 27.8                           |
| 10 Year     2007   17,793   40.0     2016   14,516   29.3     % Change   -18.4%   -26.9%     20 Year   -   -     1997   16,162   41.9     2016   14,516   29.3     % Change   -10.2%   -30.1%     Overall   1991   14,279   40.0                                                                                 | 2016        | 14,516              | 29.3                           |
| 2007   17,793   40.0     2016   14,516   29.3     % Change   -18.4%   -26.9%     20 Year   -   -     1997   16,162   41.9     2016   14,516   29.3     % Change   -10.2%   -30.1%     Overall   1991   14,279   40.0                                                                                             | % Change    | 6.5%                | 5.1%                           |
| 2007   17,793   40.0     2016   14,516   29.3     % Change   -18.4%   -26.9%     20 Year   -   -     1997   16,162   41.9     2016   14,516   29.3     % Change   -10.2%   -30.1%     Overall   1991   14,279   40.0                                                                                             |             |                     |                                |
| 2016   14,516   29.3     % Change   -18.4%   -26.9%     20 Year   -   -     1997   16,162   41.9     2016   14,516   29.3     % Change   -10.2%   -30.1%     Overall   1991   14,279   40.0                                                                                                                      | 10 Year     |                     |                                |
| % Change   -18.4%   -26.9%     20 Year   -20 Year   -26.9%     1997   16,162   41.9     2016   14,516   29.3     % Change   -10.2%   -30.1%     Overall   1991   14,279   40.0                                                                                                                                   | 2007        | 17,793              | 40.0                           |
| 20 Year     1997   16,162   41.9     2016   14,516   29.3     % Change   -10.2%   -30.1%     Overall     1991   14,279   40.0                                                                                                                                                                                    | 2016        | 14,516              | 29.3                           |
| 1997   16,162   41.9     2016   14,516   29.3     % Change   -10.2%   -30.1%     Overall     1991   14,279   40.0                                                                                                                                                                                                | % Change    | -18.4%              | -26.9%                         |
| 1997   16,162   41.9     2016   14,516   29.3     % Change   -10.2%   -30.1%     Overall     1991   14,279   40.0                                                                                                                                                                                                |             |                     |                                |
| 2016 14,516 29.3<br>% Change -10.2% -30.1%<br>Overall<br>1991 14,279 40.0                                                                                                                                                                                                                                        | 20 Year     |                     |                                |
| % Change   -10.2%   -30.1%     Overall   -30.1%     1991   14,279   40.0                                                                                                                                                                                                                                         | 1997        | 16,162              | 41.9                           |
| <b>Overall</b><br>1991 14,279 40.0                                                                                                                                                                                                                                                                               | 2016        | 14,516              | 29.3                           |
| 1991 14,279 40.0                                                                                                                                                                                                                                                                                                 | % Change    | -10.2%              | -30.1%                         |
| 1991 14,279 40.0                                                                                                                                                                                                                                                                                                 |             |                     |                                |
|                                                                                                                                                                                                                                                                                                                  | Overall     |                     |                                |
|                                                                                                                                                                                                                                                                                                                  | 1991        | 14,279              | 40.0                           |
| 2016 14,516 29.3                                                                                                                                                                                                                                                                                                 | 2016        | 14,516              | 29.3                           |
| % Change 1.7% -26.8%                                                                                                                                                                                                                                                                                             | % Change    | 1.7%                | -26.8%                         |

#### SC MOTOR VEHICLE THEFT RATES

|      | Motor Vehicle |
|------|---------------|
| Year | Theft Rate    |
| 1991 | 40.0          |
| 1992 | 39.9          |
| 1993 | 39.5          |
| 1994 | 41.2          |
| 1995 | 33.1          |
| 1996 | 44.0          |
| 1997 | 41.9          |
| 1998 | 42.3          |
| 1999 | 38.1          |
| 2000 | 40.0          |
| 2001 | 39.4          |
| 2002 | 41.9          |
| 2003 | 39.7          |
| 2004 | 39.0          |
| 2005 | 40.2          |
| 2006 | 40.0          |
| 2007 | 40.0          |
| 2008 | 40.7          |
| 2009 | 31.0          |
| 2010 | 29.6          |
| 2011 | 30.3          |
| 2012 | 29.5          |
| 2013 | 27.1          |
| 2014 | 27.5          |
| 2015 | 27.8          |
| 2016 | 29.3          |