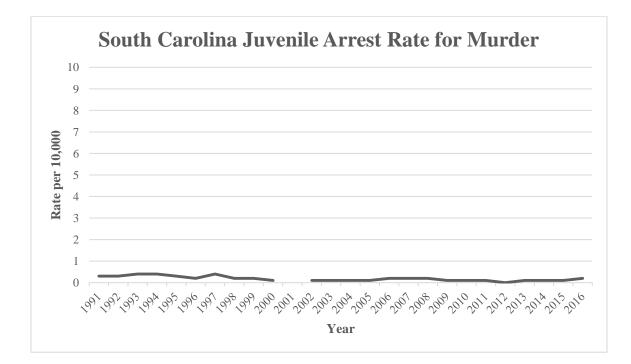

|
| 1997 34 0.4                                                                        |
| 2016 17 0.2                                                                        |
| % Change -50.0% -54.4%                                                             |
|                                                                                    |
| Overall                                                                            |
| 1991 24 0.3                                                                        |
| 2016 17 0.2                                                                        |
| % Change -29.2% -39.5%                                                             |

## JUVENILE ARRESTS FOR MURDER





# South Carolina's juvenile arrest rate for sexual battery increased 26.5% from 2015 to 2016. The juvenile arrest rate for sexual battery decreased 48.4% from 1991 to 2016.

**SEXUAL BATTERY:** Sexual battery is the penetration—no matter how slight—of the vagina or anus with any body part or object, or the oral penetration by a sex organ of another person, without consent of the victim. It includes both male and female victims of rape, sodomy, and sexual assault with an object. Statutory rape and other sex offenses are not included.

### JUVENILE ARRESTS FOR SEXUAL BATTERY

| Trend      | Number of<br>Arrests | Rate per 10,000<br>Juveniles |
|------------|----------------------|------------------------------|
| Previous Y | ear                  |                              |
| 2015