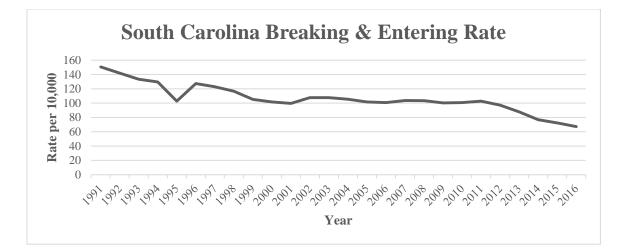

## South Carolina's breaking and entering rate decreased 7.0% from 2015 to 2016. Since 1991 the breaking and entering rate decreased 55.3%.

**BREAKING AND ENTERING:** Breaking and entering is the unlawful entry into a building or other structure with the intent to commit a felony or a theft.

### **BREAKING AND ENTERING**

| Trend        | Number of<br>Crimes | Rate per 10,000<br>Inhabitants |
|--------------|---------------------|--------------------------------|
| Previous Yea | r                   |                                |
| 2015         | 35,466              | 72.4                           |
| 2016         | 33,409              | 67.3                           |
| % Change     | -5.8%               | -7.0%                          |
|              |                     |                                |
| 10 Year      |                     |                                |
| 2007         | 46,051              | 103.6                          |
| 2016         | 33,409              | 67.3                           |
| % Change     | -27.5%              | -35.0%                         |
| 20 Year      |                     |                                |
| 1997         | 47,383              | 122.8                          |
| 2016         | 33,409              | 67.3                           |
| % Change     | -29.5%              | -45.1%                         |
| Overall      |                     |                                |
| 1991         | 53,754              | 150.6                          |
| 2016         | 33,409              | 67.3                           |
| % Change     | -37.8%              | -55.3%                         |
|              |                     |                                |

#### SC BREAKING & ENTERING RATES

| ENTERING RATES |          |  |
|----------------|----------|--|
| Year           | B&E Rate |  |
| 1991           | 150.6    |  |
| 1992           | 142.0    |  |
| 1993           | 133.4    |  |
| 1994           | 129.7    |  |
| 1995           | 102.8    |  |
| 1996           | 127.3    |  |
| 1997           | 122.8    |  |
| 1998           | 116.7    |  |
| 1999           | 105.3    |  |
| 2000           | 101.6    |  |
| 2001           | 99.6     |  |
| 2002           | 107.6    |  |
| 2003           | 107.6    |  |
| 2004           | 105.4    |  |
| 2005           | 101.6    |  |
| 2006           | 100.8    |  |
| 2007           | 103.6    |  |
| 2008           | 103.4    |  |
| 2009           | 100.2    |  |
| 2010           | 100.7    |  |
| 2011           | 102.7    |  |
| 2012           | 97.1     |  |
| 2013           | 87.7     |  |
| 2014           | 76.9     |  |
| 2015           | 72.4     |  |
| 2016           | 67.3     |  |