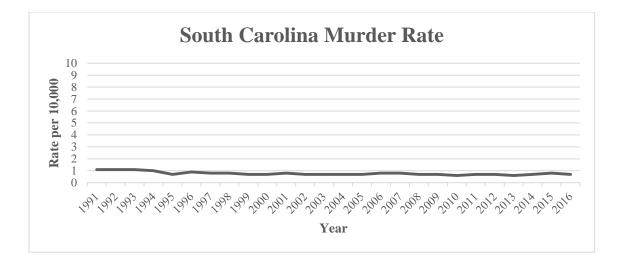

## South Carolina's murder rate decreased 5.5% from 2015 to 2016. The state murder rate decreased 36.5% since 1991.

**MURDER:** Murder is the willful killing of one person by another. The classification of this offense is based on police investigation as opposed to the determination of a court, medical examiner, coroner, jury, or other judicial body. Deaths caused by negligence, suicide, accident, or justifiable homicides are not included.

#### MURDER

| Trend        | Number of<br>Crimes | Rate per 10,000<br>Inhabitants |
|--------------|---------------------|--------------------------------|
| Previous Yea | ar                  |                                |
| 2015         | 378                 | 0.8                            |
| 2016         | 362                 | 0.7                            |
| % Change     | -4.2%               | -5.5%                          |
|              |                     |                                |
| 10 Year      |                     |                                |
| 2007         | 356                 | 0.8                            |
| 2016         | 362                 | 0.7                            |
| % Change     | 1.7%                | -8.9%                          |
|              |                     |                                |
| 20 Year      |                     |                                |
| 1997         | 320                 | 0.8                            |
| 2016         | 362                 | 0.7                            |
| % Change     | 13.1%               | -12.0%                         |
|              |                     |                                |
| Overall      |                     |                                |
| 1991         | 410                 | 1.1                            |
| 2016         | 362                 | 0.7                            |
| % Change     | -11.7%              | -36.5%                         |

## SC MURDER RATES

| Year | Murder Rate |
|------|-------------|
| 1991 | 1.1         |
| 1992 | 1.1         |
| 1993 | 1.1         |
| 1994 | 1.0         |
| 1995 | 0.7         |
| 1996 | 0.9         |
| 1997 | 0.8         |
| 1998 | 0.8         |
| 1999 | 0.7         |
| 2000 | 0.7         |
| 2001 | 0.8         |
| 2002 | 0.7         |
| 2003 | 0.7         |
| 2004 | 0.7         |
| 2005 | 0.7         |
| 2006 | 0.8         |
| 2007 | 0.8         |
| 2008 | 0.7         |
| 2009 | 0.7         |
| 2010 | 0.6         |
| 2011 | 0.7         |
| 2012 | 0.7         |
| 2013 | 0.6         |
| 2014 | 0.7         |
| 2015 | 0.8         |
| 2016 | 0.7         |