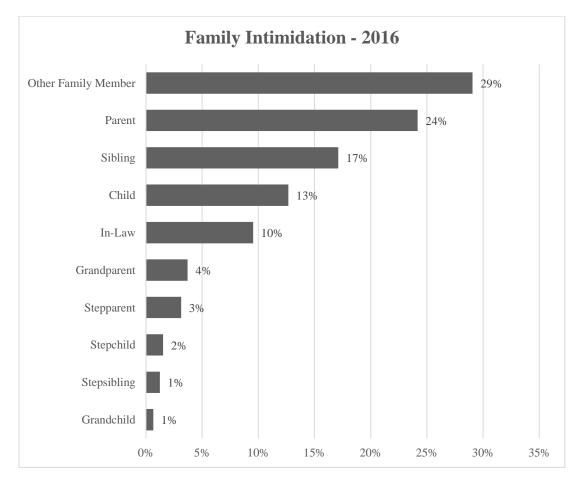

| Arrest Offense                             | Calhoun | Charleston | Cherokee | Chester |
|--------------------------------------------|---------|------------|----------|---------|
| Murder and Nonnegligent Manslaughter       | 4       | 46         | 5        | 1       |
| Sexual Battery                             | 0       | 41         | 1        | 1       |
| Robbery                                    | 9       | 154        | 15       | 5       |
| Aggravated Assault                         | 16      | 469        | 77       | 43      |
| Kidnapping/Abduction                       | 3       | 11         | 5        | 1       |
| Fondling                                   | 1       | 17         | 1        | 1       |
| Burglary/Breaking & Entering               | 22      | 256        | 64       | 31      |
| Motor Vehicle Theft                        | 2       | 101        | 15       | 3       |
| Larceny/Theft Offenses                     | 22      | 1,938      | 308      | 77      |
| Arson                                      | 1       | 10         | 2        | 3       |
| Drug Law Violations                        | 129     | 4,246      | 541      | 286     |
| Weapon Law Violations                      | 19      | 573        | 44       | 45      |
| Sexual Exposure                            | 0       | 32         | 1        | 0       |
| Sex Offenses, Nonforcible                  | 0       | 5          | 0        | 1       |
| Simple Assault                             | 53      | 1,693      | 243      | 174     |
| Destruction/Damage/Vandalism of Property   | 12      | 347        | 58       | 47      |
| Intimidation                               | 0       | 147        | 9        | 14      |
| Harassing Telephone Calls                  | 6       | 55         | 4        | 4       |
| Extortion/Blackmail                        | 0       | 0          | 0        | 0       |
| Embezzlement                               | 0       | 72         | 9        | 1       |
| Counterfeiting/Forgery                     | 0       | 133        | 27       | 9       |
| Fraud Offenses                             | 8       | 259        | 44       | 8       |
| Bribery                                    | 0       | 0          | 0        | 0       |
| Stolen Property Offenses                   | 12      | 288        | 20       | 16      |
| Prostitution Offenses                      | 0       | 191        | 2        | 5       |
| Gambling Offenses                          | 0       | 16         | 3        | 0       |
| Pornography/Obscene Material               | 0       | 9          | 1        | 0       |
| Negligent Manslaughter                     | 0       | 4          | 0        | 0       |
| Using Motor Vehicle Without Consent        | 2       | 31         | 9        | 3       |
| Driving Under the Influence                | 59      | 1,274      | 335      | 186     |
| Bad Checks                                 | 5       | 100        | 0        | 1       |
| Liquor Law Violations                      | 22      | 987        | 41       | 30      |
| Drunkenness                                | 4       | 1,092      | 219      | 19      |
| Disorderly Conduct                         | 11      | 1,165      | 102      | 265     |
| Family Offenses (Nonviolent)               | 1       | 59         | 5        | 1       |
| Contributing to the Delinquency of a Minor | 3       | 5          | 8        | 0       |
| Resisting Arrest                           | 7       | 121        | 40       | 26      |
| All Other Group B Offenses                 | 109     | 3,366      | 1,176    | 396     |
| Curfew/Loitering/Vagrancy Violations       | 1       | 117        | 1        | 0       |
| Truancy                                    | 0       | 3          | 0        | 0       |

| Arrest Offense                             | Chesterfield | Clarendon | Colleton | Darlington |
|--------------------------------------------|--------------|-----------|----------|------------|
| Murder and Nonnegligent Manslaughter       | 0            | 0         | 3        | 4          |
| Sexual Battery                             | 0            | 1         | 6        | 6          |
| Robbery                                    | 2            | 5         | 5        | 17         |
| Aggravated Assault                         | 63           | 37        | 69       | 84         |
| Kidnapping/Abduction                       | 0            | 2         | 11       | 9          |
| Fondling                                   | 0            | 0         | 2        | 5          |
| Burglary/Breaking & Entering               | 57           | 29        | 66       | 62         |
| Motor Vehicle Theft                        | 9            | 8         | 5        | 50         |
| Larceny/Theft Offenses                     | 123          | 149       | 192      | 541        |
| Arson                                      | 3            | 1         | 5        | 3          |
| Drug Law Violations                        | 155          | 442       | 350      | 695        |
| Weapon Law Violations                      | 31           | 34        | 40       | 70         |
| Sexual Exposure                            | 1            | 1         | 2        | 7          |
| Sex Offenses, Nonforcible                  | 3            | 0         | 4        | 0          |
| Simple Assault                             | 179          | 181       | 166      | 297        |
| Destruction/Damage/Vandalism of Property   | 62           | 31        | 37       | 89         |
| Intimidation                               | 6            | 19        | 14       | 18         |
| Harassing Telephone Calls                  | 5            | 2         | 4        | 9          |
| Extortion/Blackmail                        | 0            | 0         | 0        | 0          |
| Embezzlement                               | 0            | 0         | 1        | 5          |
| Counterfeiting/Forgery                     | 20           | 16        | 21       | 18         |
| Fraud Offenses                             | 5            | 21        | 56       | 90         |
| Bribery                                    | 0            | 0         | 0        | 0          |
| Stolen Property Offenses                   | 17           | 12        | 17       | 28         |
| Prostitution Offenses                      | 0            | 3         | 0        | 1          |
| Gambling Offenses                          | 1            | 0         | 0        | 0          |
| Pornography/Obscene Material               | 1            | 0         | 1        | 0          |
| Negligent Manslaughter                     | 0            | 1         | 0        | 0          |
| Using Motor Vehicle Without Consent        | 2            | 1         | 2        | 2          |
| Driving Under the Influence                | 107          | 128       | 104      | 311        |
| Bad Checks                                 | 0            | 0         | 11       | 1          |
| Liquor Law Violations                      | 37           | 42        | 162      | 173        |
| Drunkenness                                | 90           | 32        | 77       | 157        |
| Disorderly Conduct                         | 65           | 162       | 203      | 360        |
| Family Offenses (Nonviolent)               | 4            | 4         | 45       | 21         |
| Contributing to the Delinquency of a Minor | 1            | 1         | 5        | 7          |
| Resisting Arrest                           | 13           | 28        | 12       | 36         |
| All Other Group B Offenses                 | 209          | 301       | 749      | 344        |
| Curfew/Loitering/Vagrancy Violations       | 0            | 0         | 0        | 27         |
| Truancy                                    | 0            | 0         | 0        | 0          |