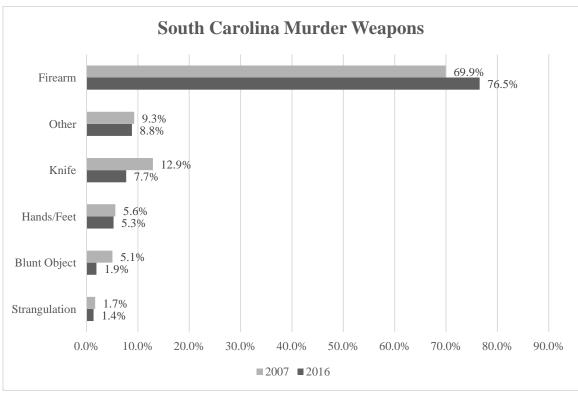

| 362                 | 0.7                            |
| % Change     | -11.7%              | -36.5%                         |



## SC MURDER RATES

| Year | Murder Rate |
|------|-------------|
| 1991 | 1.1         |
| 1992 | 1.1         |
| 1993 | 1.1         |
| 1994 | 1.0         |
| 1995 | 0.7         |
| 1996 | 0.9         |
| 1997 | 0.8         |
| 1998 | 0.8         |
| 1999 | 0.7         |
| 2000 | 0.7         |
| 2001 | 0.8         |
| 2002 | 0.7         |
| 2003 | 0.7         |
| 2004 | 0.7         |
| 2005 | 0.7         |
| 2006 | 0.8         |
| 2007 | 0.8         |
| 2008 | 0.7         |
| 2009 | 0.7         |
| 2010 | 0.6         |
| 2011 | 0.7         |
| 2012 | 0.7         |
| 2013 | 0.6         |
| 2014 | 0.7         |
| 2015 | 0.8         |
| 2016 | 0.7         |





\*The Other weapon category includes, but is not limited to, motor vehicles, fire, poison/drugs, and weapons reported to be unknown.

| County              | Number | Rate | Clearance |
|---------------------|--------|------|-----------|
| Abbeville County    | 1      | 0.4  | 100.0%    |
| Aiken County        | 10     | 0.6  | 80.0%     |
| Allendale County    | 2      | 2.2  | 0.0%      |
| Anderson County     | 22     | 1.1  | 77.3%     |
| Bamberg County      | 2      | 1.4  | 0.0%      |
| Barnwell County     | 4      | 1.9  | 25.0%     |
| Beaufort County     | 11     | 0.6  | 63.6%     |
| Berkeley County     | 15     | 0.7  | 53.3%     |
| Calhoun County      | 2      | 1.4  | 100.0%    |
| Charleston County   | 50     | 1.3  | 70.0%     |
| Cherokee County     | 2      | 0.4  |