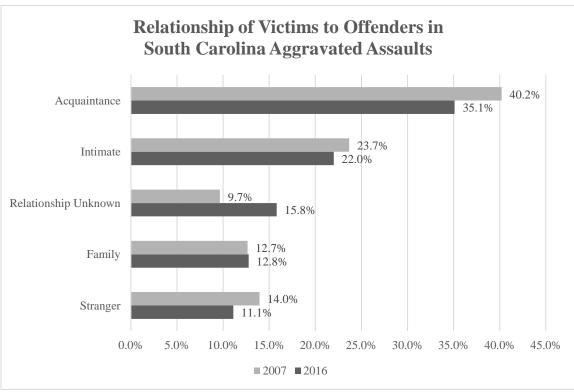

# South Carolina's liquor law violation arrest rate decreased 18.0% from 2015 to 2016. From 1991 to 2016 the liquor law violation arrest rate decreased 71.7%.

**LIQUOR LAW VIOLATIONS:** Liquor law violations include the violation of laws pertaining to the manufacture, sale, or distribution of alcoholic beverages.

### LIQUOR LAW VIOLATION ARRESTS

| Trend        | Number<br>of Arrests | Rate per 10,000<br>Inhabitants |
|--------------|----------------------|--------------------------------|
| Previous Yes | ar                   |                                |
| 2015         | 8,909                | 18.2                           |
| 2016         | 7,403                | 14.9                           |
| % Change     | -16.9%               | -18.0%                         |
|              |                      |                                |
| 10 Year      |                      |                                |
| 2007         | 15,605               | 35.1                           |
| 2016         | 7,403                | 14.9                           |
| % Change     | -52.6%               | -57.5%                         |
|              |                      |                                |
| 20 Year      |                      |                                |
| 1997         | 18,600               | 48.2                           |
| 2016         | 7,403                | 14.9                           |
| % Change     | -60.2%               | -69.0%                         |
|              |                      |                                |
| Overall      |                      |                                |
| 1991         | 18,800               | 52.7                           |
| 2016         | 7,403                | 14.9                           |
| % Change     | -60.6%               | -71.7%                         |

# South Carolina's drunkenness arrest rate decreased 14.1% from 2015 to 2016. The drunkenness arrest rate decreased 73.4% since 1991.

**DRUNKENNESS:** Arrests for drunkenness include the arrests for drunk and disorderly conduct, common drunkard, habitual drunkard, and intoxication.

#### **DRUNKENNESS ARRESTS**

| Trend      | Number of<br>Arrests | Rate per 10,000<br>Inhabitants |
|------------|----------------------|--------------------------------|
| Previous Y | ear                  |                                |
| 2015       | 9,449                | 19.3                           |
| 2016       | 8,220                | 16.6                           |
| % Change   | -13.0%               | -14.1%                         |
|            |                      |                                |
| 10 Year    |                      |                                |
| 2007       | 14,206               | 32.0                           |
| 2016       | 8,220                | 16.6                           |
| % Change   | -42.1%               | -48.2%                         |
|            |                      |                                |
| 20 Year    |                      |                                |
| 1997       | 12,283               | 31.8                           |
| 2016       | 8,220                | 16.6                           |
| % Change   | -33.1%               | -47.9%                         |
|            |                      |                                |
| Overall    |                      |                                |
| 1991       | 22,218               | 62.2                           |
| 2016       | 8,220                | 16.6                           |
| % Change   | -63.0%               | -73.4%                         |

| Arrest Offense                             | Abbeville | Aiken | Allendale | Anderson |
|--------------------------------------------|-----------|-------|-----------|----------|
| Murder and Nonnegligent Manslaughter       | 0         | 21    | 0         | 19       |
| Sexual Battery                             | 1         | 5     | 0         | 9        |
| Robbery                                    | 3         | 55    | 0         | 46       |
| Aggravated Assault                         | 25        | 143   | 4         | 220      |
| Kidnapping/Abduction                       | 8         | 27    | 0         | 11       |
| Fondling                                   | 1         | 6     | 0         | 13       |
| Burglary/Breaking & Entering               | 23        | 178   | 3         | 216      |
| Motor Vehicle Theft                        | 0         | 41    | 0         | 86       |
| Larceny/Theft Offenses                     | 37        | 751   | 9         | 1,002    |
| Arson                                      | 0         | 7     | 0         | 12       |
| Drug Law Violations                        | 109       | 994   | 16        | 1,637    |
| Weapon Law Violations                      | 37        | 211   | 10        | 256      |
| Sexual Exposure                            | 0         | 5     | 0         | 6        |
| Sex Offenses, Nonforcible                  | 0         | 3     | 0         | 1        |
| Simple Assault                             | 78        | 562   | 8         | 700      |
| Destruction/Damage/Vandalism of Property   | 15        | 172   | 1         | 172      |
| Intimidation                               | 0         | 17    | 0         | 70       |
| Harassing Telephone Calls                  | 2         | 33    | 0         | 28       |
| Extortion/Blackmail                        | 0         | 2     | 0         | 0        |
| Embezzlement                               | 0         | 10    | 0         | 35       |
| Counterfeiting/Forgery                     | 0         | 60    | 0         | 41       |
| Fraud Offenses                             | 1         | 142   | 0         | 112      |
| Bribery                                    | 0         | 0     | 0         | 0        |
| Stolen Property Offenses                   | 4         | 165   | 0         | 279      |
| Prostitution Offenses                      | 0         | 0     | 0         | 2        |
| Gambling Offenses                          | 0         | 0     | 0         | 0        |
| Pornography/Obscene Material               | 1         | 8     | 0         | 0        |
| Negligent Manslaughter                     | 0         | 0     | 0         | 0        |
| Using Motor Vehicle Without Consent        | 1         | 25    | 0         | 14       |
| Driving Under the Influence                | 52        | 503   | 12        | 594      |
| Bad Checks                                 | 0         | 96    | 0         | 18       |
| Liquor Law Violations                      | 7         | 125   | 7         | 233      |
| Drunkenness                                | 17        | 259   | 10        | 329      |
| Disorderly Conduct                         | 51        | 194   | 14        | 473      |
| Family Offenses (Nonviolent)               | 1         | 25    | 0         | 70       |
| Contributing to the Delinquency of a Minor | 1         | 13    | 0         | 8        |
| Resisting Arrest                           | 15        | 77    | 12        | 121      |
| All Other Group B Offenses                 | 249       | 740   | 42        | 1,228    |
| Curfew/Loitering/Vagrancy Violations       | 0         | 0     | 0         | 4        |
| Truancy                                    | 0         | 0     | 0         | 0        |

| Arrest Offense                             | Bamberg | Barnwell | Beaufort | Berkeley |
|--------------------------------------------|---------|----------|----------|----------|
| Murder and Nonnegligent Manslaughter       | 0       | 1        | 8        | 15       |
| Sexual Battery                             | 0       | 3        | 21       | 23       |
| Robbery                                    | 7       | 13       | 33       | 46       |
| Aggravated Assault                         | 25      | 38       | 124      | 210      |
| Kidnapping/Abduction                       | 2       | 4        | 10       | 24       |
| Fondling                                   | 1       | 1        | 8        | 19       |
| Burglary/Breaking & Entering               | 56      | 26       | 65       | 135      |
| Motor Vehicle Theft                        | 2       | 12       | 13       | 37       |
| Larceny/Theft Offenses                     | 57      | 63       | 446      | 618      |
| Arson                                      | 0       | 2        | 4        | 5        |
| Drug Law Violations                        | 79      | 146      | 1,053    | 1,793    |
| Weapon Law Violations                      | 16      | 32       | 107      | 205      |
| Sexual Exposure                            | 1       | 1        | 1        | 11       |
| Sex Offenses, Nonforcible                  | 1       | 1        | 0        | 1        |
| Simple Assault                             | 85      | 86       | 588      | 754      |
| Destruction/Damage/Vandalism of Property   | 27      | 30       | 87       | 133      |
| Intimidation                               | 4       | 5        | 51       | 63       |
| Harassing Telephone Calls                  | 6       | 4        | 18       | 21       |
| Extortion/Blackmail                        | 0       | 0        | 2        | 1        |
| Embezzlement                               | 0       | 0        | 13       | 4        |
| Counterfeiting/Forgery                     | 0       | 5        | 29       | 19       |
| Fraud Offenses                             | 17      | 41       | 80       | 194      |
| Bribery                                    | 0       | 0        | 0        | 0        |
| Stolen Property Offenses                   | 7       | 12       | 35       | 142      |
| Prostitution Offenses                      | 0       | 1        | 0        | 8        |
| Gambling Offenses                          | 0       | 0        | 0        | 1        |
| Pornography/Obscene Material               | 0       | 0        | 7        | 10       |
| Negligent Manslaughter                     | 0       | 0        | 1        | 0        |
| Using Motor Vehicle Without Consent        | 2       | 6        | 9        | 5        |
| Driving Under the Influence                | 23      | 48       | 749      | 456      |
| Bad Checks                                 | 0       | 57       | 12       | 24       |
| Liquor Law Violations                      | 26      | 24       | 214      | 137      |
| Drunkenness                                | 11      | 6        | 304      | 87       |
| Disorderly Conduct                         | 70      | 71       | 83       | 331      |
| Family Offenses (Nonviolent)               | 1       | 100      | 13       | 11       |
| Contributing to the Delinquency of a Minor | 14      | 5        | 4        | 10       |
| Resisting Arrest                           | 11      | 10       | 25       | 43       |
| All Other Group B Offenses                 | 136     | 363      | 902      | 794      |
| Curfew/Loitering/Vagrancy Violations       | 1       | 0        | 7        | 2        |
| Truancy                                    | 0       | 0        | 0        | 0        |

| Arrest Offense                             | Calhoun | Charleston | Cherokee | Chester |
|--------------------------------------------|---------|------------|----------|---------|
| Murder and Nonnegligent Manslaughter       | 4       | 46         | 5        | 1       |
| Sexual Battery                             | 0       | 41         | 1        | 1       |
| Robbery                                    | 9       | 154        | 15       | 5       |
| Aggravated Assault                         | 16      | 469        | 77       | 43      |
| Kidnapping/Abduction                       | 3       | 11         | 5        | 1       |
| Fondling                                   | 1       | 17         | 1        | 1       |
| Burglary/Breaking & Entering               | 22      | 256        | 64       | 31      |
| Motor Vehicle Theft                        | 2       | 101        | 15       | 3       |
| Larceny/Theft Offenses                     | 22      | 1,938      | 308      | 77      |
| Arson                                      | 1       | 10         | 2        | 3       |
| Drug Law Violations                        | 129     | 4,246      | 541      | 286     |
| Weapon Law Violations                      | 19      | 573        | 44       | 45      |
| Sexual Exposure                            | 0       | 32         | 1        | 0       |
| Sex Offenses, Nonforcible                  | 0       | 5          | 0        | 1       |
| Simple Assault                             | 53      | 1,693      | 243      | 174     |
| Destruction/Damage/Vandalism of Property   | 12      | 347        | 58       | 47      |
| Intimidation                               | 0       | 147        | 9        | 14      |
| Harassing Telephone Calls                  | 6       | 55         | 4        | 4       |
| Extortion/Blackmail                        | 0       | 0          | 0        | 0       |
| Embezzlement                               | 0       | 72         | 9        | 1       |
| Counterfeiting/Forgery                     | 0       | 133        | 27       | 9       |
| Fraud Offenses                             | 8       | 259        | 44       | 8       |
| Bribery                                    | 0       | 0          | 0        | 0       |
| Stolen Property Offenses                   | 12      | 288        | 20       | 16      |
| Prostitution Offenses                      | 0       | 191        | 2        | 5       |
| Gambling Offenses                          | 0       | 16         | 3        | 0       |
| Pornography/Obscene Material               | 0       | 9          | 1        | 0       |
| Negligent Manslaughter                     | 0       | 4          | 0        | 0       |
| Using Motor Vehicle Without Consent        | 2       | 31         | 9        | 3       |
| Driving Under the Influence                | 59      | 1,274      | 335      | 186     |
| Bad Checks                                 | 5       | 100        | 0        | 1       |
| Liquor Law Violations                      | 22      | 987        | 41       | 30      |
| Drunkenness                                | 4       | 1,092      | 219      | 19      |
| Disorderly Conduct                         | 11      | 1,165      | 102      | 265     |
| Family Offenses (Nonviolent)               | 1       | 59         | 5        | 1       |
| Contributing to the Delinquency of a Minor | 3       | 5          | 8        | 0       |
| Resisting Arrest                           | 7       | 121        | 40       | 26      |
| All Other Group B Offenses                 | 109     | 3,366      | 1,176    | 396     |
| Curfew/Loitering/Vagrancy Violations       | 1       | 117        | 1        | 0       |
| Truancy                                    | 0       | 3          | 0        | 0       |

| Arrest Offense                             | Chesterfield | Clarendon | Colleton | Darlington |
|--------------------------------------------|--------------|-----------|----------|------------|
| Murder and Nonnegligent Manslaughter       | 0            | 0         | 3        | 4          |
| Sexual Battery                             | 0            | 1         | 6        | 6          |
| Robbery                                    | 2            | 5         | 5        | 17         |
| Aggravated Assault                         | 63           | 37        | 69       | 84         |
| Kidnapping/Abduction                       | 0            | 2         | 11       | 9          |
| Fondling                                   | 0            | 0         | 2        | 5          |
| Burglary/Breaking & Entering               | 57           | 29        | 66       | 62         |
| Motor Vehicle Theft                        | 9            | 8         | 5        | 50         |
| Larceny/Theft Offenses                     | 123          | 149       | 192      | 541        |
| Arson                                      | 3            | 1         | 5        | 3          |
| Drug Law Violations                        | 155          | 442       | 350      | 695        |
| Weapon Law Violations                      | 31           | 34        | 40       | 70         |
| Sexual Exposure                            | 1            | 1         | 2        | 7          |
| Sex Offenses, Nonforcible                  | 3            | 0         | 4        | 0          |
| Simple Assault                             | 179          | 181       | 166      | 297        |
| Destruction/Damage/Vandalism of Property   | 62           | 31        | 37       | 89         |
| Intimidation                               | 6            | 19        | 14       | 18         |
| Harassing Telephone Calls                  | 5            | 2         | 4        | 9          |
| Extortion/Blackmail                        | 0            | 0         | 0        | 0          |
| Embezzlement                               | 0            | 0         | 1        | 5          |
| Counterfeiting/Forgery                     | 20           | 16        | 21       | 18         |
| Fraud Offenses                             | 5            | 21        | 56       | 90         |
| Bribery                                    | 0            | 0         | 0        | 0          |
| Stolen Property Offenses                   | 17           | 12        | 17       | 28         |
| Prostitution Offenses                      | 0            | 3         | 0        | 1          |
| Gambling Offenses                          | 1            | 0         | 0        | 0          |
| Pornography/Obscene Material               | 1            | 0         | 1        | 0          |
| Negligent Manslaughter                     | 0            | 1         | 0        | 0          |
| Using Motor Vehicle Without Consent        | 2            | 1         | 2        | 2          |
| Driving Under the Influence                | 107          | 128       | 104      | 311        |
| Bad Checks                                 | 0            | 0         | 11       | 1          |
| Liquor Law Violations                      | 37           | 42        | 162      | 173        |
| Drunkenness                                | 90           | 32        | 77       | 157        |
| Disorderly Conduct                         | 65           | 162       | 203      | 360        |
| Family Offenses (Nonviolent)               | 4            | 4         | 45       | 21         |
| Contributing to the Delinquency of a Minor | 1            | 1         | 5        | 7          |
| Resisting Arrest                           | 13           | 28        | 12       | 36         |
| All Other Group B Offenses                 | 209          | 301       | 749      | 344        |
| Curfew/Loitering/Vagrancy Violations       | 0            | 0         | 0        | 27         |
| Truancy                                    | 0            | 0         | 0        | 0          |

| <b>ARRESTS BY</b> | COUNTY - | 2016 |
|-------------------|----------|------|
|-------------------|----------|------|

| Arrest Offense                             | Dillon | Dorchester | Edgefield | Fairfield |
|--------------------------------------------|--------|------------|-----------|-----------|
| Murder and Nonnegligent Manslaughter       | 6      | 2          | 0         | 2         |
| Sexual Battery                             | 2      | 4          | 0         | 0         |
| Robbery                                    | 9      | 16         | 4         | 4         |
| Aggravated Assault                         | 57     | 102        | 9         | 47        |
| Kidnapping/Abduction                       | 8      | 18         | 0         | 1         |
| Fondling                                   | 1      | 1          | 0         | 0         |
| Burglary/Breaking & Entering               | 36     | 74         | 8         | 45        |
| Motor Vehicle Theft                        | 6      | 7          | 3         | 8         |
| Larceny/Theft Offenses                     | 194    | 661        | 17        | 67        |
| Arson                                      | 3      | 0          | 1         | 3         |
| Drug Law Violations                        | 170    | 990        | 47        | 161       |
| Weapon Law Violations                      | 40     | 52         | 4         | 24        |
| Sexual Exposure                            | 0      | 2          | 0         | 0         |
| Sex Offenses, Nonforcible                  | 0      | 1          | 0         | 0         |
| Simple Assault                             | 110    | 328        | 23        | 101       |
| Destruction/Damage/Vandalism of Property   | 30     | 31         | 8         | 39        |
| Intimidation                               | 12     | 16         | 3         | 7         |
| Harassing Telephone Calls                  | 4      | 2          | 2         | 6         |
| Extortion/Blackmail                        | 0      | 0          | 2         | 0         |
| Embezzlement                               | 0      | 1          | 0         | 0         |
| Counterfeiting/Forgery                     | 10     | 31         | 4         | 3         |
| Fraud Offenses                             | 10     | 34         | 1         | 9         |
| Bribery                                    | 0      | 0          | 0         | 0         |
| Stolen Property Offenses                   | 14     | 36         | 1         | 10        |
| Prostitution Offenses                      | 0      | 2          | 0         | 4         |
| Gambling Offenses                          | 0      | 0          | 0         | 0         |
| Pornography/Obscene Material               | 0      | 3          | 0         | 0         |
| Negligent Manslaughter                     | 0      | 0          | 0         | 1         |
| Using Motor Vehicle Without Consent        | 4      | 1          | 0         | 1         |
| Driving Under the Influence                | 95     | 267        | 55        | 93        |
| Bad Checks                                 | 1      | 62         | 1         | 0         |
| Liquor Law Violations                      | 40     | 71         | 14        | 47        |
| Drunkenness                                | 77     | 45         | 6         | 23        |
| Disorderly Conduct                         | 78     | 109        | 6         | 138       |
| Family Offenses (Nonviolent)               | 7      | 1          | 0         | 0         |
| Contributing to the Delinquency of a Minor | 1      | 1          | 0         | 0         |
| Resisting Arrest                           | 21     | 17         | 3         | 10        |
| All Other Group B Offenses                 | 193    | 818        | 137       | 277       |
| Curfew/Loitering/Vagrancy Violations       | 3      | 0          | 0         | 0         |
| Truancy                                    | 0      | 0          | 0         | 0         |

| Arrest Offense                             | Florence | Georgetown | Greenville | Greenwood |
|--------------------------------------------|----------|------------|------------|-----------|
| Murder and Nonnegligent Manslaughter       | 9        | 1          | 25         | 3         |
| Sexual Battery                             | 5        | 18         | 98         | 15        |
| Robbery                                    | 46       | 25         | 218        | 41        |
| Aggravated Assault                         | 177      | 95         | 659        | 221       |
| Kidnapping/Abduction                       | 11       | 3          | 108        | 27        |
| Fondling                                   | 4        | 1          | 47         | 3         |
| Burglary/Breaking & Entering               | 162      | 62         | 451        | 138       |
| Motor Vehicle Theft                        | 51       | 20         | 150        | 24        |
| Larceny/Theft Offenses                     | 894      | 272        | 2,700      | 648       |
| Arson                                      | 2        | 1          | 24         | 1         |
| Drug Law Violations                        | 942      | 282        | 5,289      | 866       |
| Weapon Law Violations                      | 145      | 49         | 610        | 142       |
| Sexual Exposure                            | 5        | 1          | 45         | 1         |
| Sex Offenses, Nonforcible                  | 2        | 0          | 14         | 0         |
| Simple Assault                             | 543      | 376        | 1,844      | 416       |
| Destruction/Damage/Vandalism of Property   | 161      | 69         | 543        | 134       |
| Intimidation                               | 45       | 50         | 133        | 41        |
| Harassing Telephone Calls                  | 16       | 1          | 97         | 3         |
| Extortion/Blackmail                        | 0        | 0          | 1          | 0         |
| Embezzlement                               | 29       | 3          | 61         | 4         |
| Counterfeiting/Forgery                     | 119      | 28         | 176        | 19        |
| Fraud Offenses                             | 128      | 70         | 615        | 97        |
| Bribery                                    | 1        | 0          | 0          | 0         |
| Stolen Property Offenses                   | 45       | 25         | 602        | 87        |
| Prostitution Offenses                      | 68       | 2          | 208        | 5         |
| Gambling Offenses                          | 8        | 0          | 28         | 2         |
| Pornography/Obscene Material               | 3        | 0          | 24         | 0         |
| Negligent Manslaughter                     | 0        | 0          | 4          | 0         |
| Using Motor Vehicle Without Consent        | 11       | 0          | 53         | 10        |
| Driving Under the Influence                | 564      | 301        | 1,977      | 358       |
| Bad Checks                                 | 0        | 0          | 6          | 27        |
| Liquor Law Violations                      | 156      | 77         | 824        | 253       |
| Drunkenness                                | 428      | 2          | 1,010      | 247       |
| Disorderly Conduct                         | 422      | 99         | 995        | 308       |
| Family Offenses (Nonviolent)               | 39       | 4          | 279        | 29        |
| Contributing to the Delinquency of a Minor | 15       | 1          | 23         | 3         |
| Resisting Arrest                           | 72       | 2          | 331        | 83        |
| All Other Group B Offenses                 | 795      | 727        | 3,278      | 667       |
| Curfew/Loitering/Vagrancy Violations       | 4        | 0          | 131        | 0         |
| Truancy                                    | 0        | 0          | 0          | 0         |