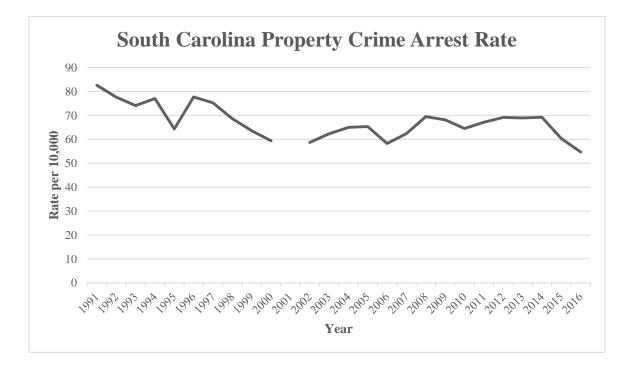

# ARRESTS

Arrest counts provide a measure of law enforcement's response to crime. Arrest rates also provide estimates of criminal offenses such as liquor law violations or driving under the influence for which there are no victims who are likely to report the behavior. Arrest practices, policies, and enforcement emphases vary from place to place and even within a community over time. The arrest practices for certain unlawful conduct such as drunkenness, disorderly conduct, vagrancy, and related violations may differ among agencies. But the practices for robbery, burglary, and other serious crime arrests are more likely to be uniform and consistent throughout all jurisdictions. Uniform Crime Reporting procedures require that an arrest be counted on each separate occasion a person is taken into custody, notified, or cited. Annual arrest figures do not measure the number of individuals arrested, since one person may be arrested several times during the year for the same or different offenses. In this report, arrests are presented either as the actual number of arrests or as arrest rates per 10,000 unit of population. Arrest rates are calculated using the following formula:

Arrest Rate = 
$$\frac{Number \ of \ Arrests}{Population} \times 10,000.$$

State and county population estimates used to calculate arrest rates were acquired from the Missouri Census Data Center (http://mcdc.missouri.edu). Arrest data for 2001 are not available and are not included in any of the data tables or charts that follow.