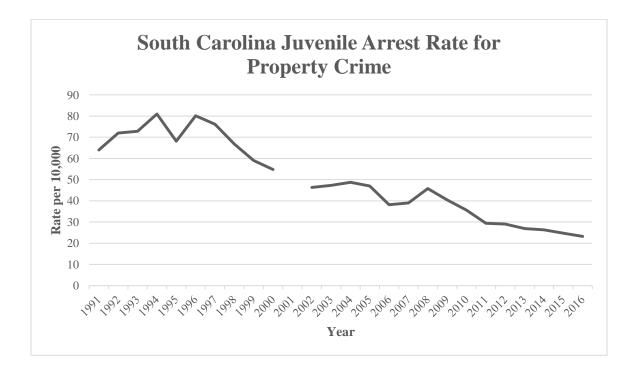

4%                       |
|             |                      |                              |
| 20 Year     |                      |                              |
| 1997        | 7,188                | 76.1                         |
| 2016        | 2,403                | 23.2                         |
| % Change    | -66.6%               | -69.5%                       |
|             |                      |                              |
| Overall     |                      |                              |
| 1991        | 5,654                | 64.0                         |
| 2016        | 2,403                | 23.2                         |
| % Change    | -57.5%               | -63.7%                       |
|             |                      |                              |





# South Carolina's breaking and entering arrest rate for juveniles increased 7.8% from 2015 to 2016. The breaking and entering rate decreased 71.9% since 1991.

**BREAKING AND ENTERING:** Breaking and entering is the unlawful entry into a building or other structure with the intent to commit a felony or a theft.

### JUVENILE ARRESTS FOR BREAKING AND ENTERING

| Trend      | Number of<br>Arrests | Rate per 10,000<br>Juveniles |
|------------|----------------------|------------------------------|
| Previous Y | ear                  |                              |
| 2015       | 442                  | 4.3                          |
| 2016       | 479                  | 4.6                          |
| % Change   | 8.4%                 | 7.8%                         |
|            |