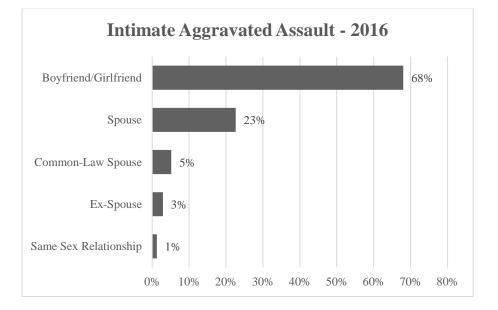

|
| Boyfriend/Girlfriend  | 19     | 50%     |
| Same Sex Relationship | 0      | 0%      |

MURDER INVOLVING INTIMATES



<sup>\*</sup> Percentages in table may add up to more than 100% due to individual victims being related to multiple offenders. Please see page 91 for details.

There were 4,003 victims of aggravated assault in 2016 who had an intimate relationship with an offender.

| Victim                | Number | Percent |
|-----------------------|--------|---------|
| Intimate              | 4,003  | 100%    |
| Spouse                | 906    | 23%     |
| Ex-Spouse             | 116    | 3%      |
| Common-Law Spouse     | 207    | 5%      |
| Boyfriend/Girlfriend  | 2,723  | 68%     |
| Same Sex Relationship | 50     | 1%      |

#### AGGRAVATED ASSAULT INVOLVING INTIMATES



\* Percentages in table may add up to more than 100% due to individual victims being related to multiple offenders. Please see page 91 for details.

There were 22,953 victims of simple assault in 2016 who had an intimate relationship with an offender.

| nii oli mio ni        |        |         |  |
|-----------------------|--------|---------|--|
| Victim                | Number | Percent |  |
| Intimate              | 22,953 | 100%    |  |
| Spouse                | 5,832  | 25%     |  |
| Ex-Spouse             | 601    | 3%      |  |
| Common-Law Spouse     | 1,289  | 6%      |  |
| Boyfriend/Girlfriend  | 14,834 | 65%     |  |
| Same Sex Relationship | 401    | 2%      |  |

### SIMPLE ASSAULT INVOLVING INTIMATES



<sup>\*</sup> Percentages in table may add up to more than 100% due to