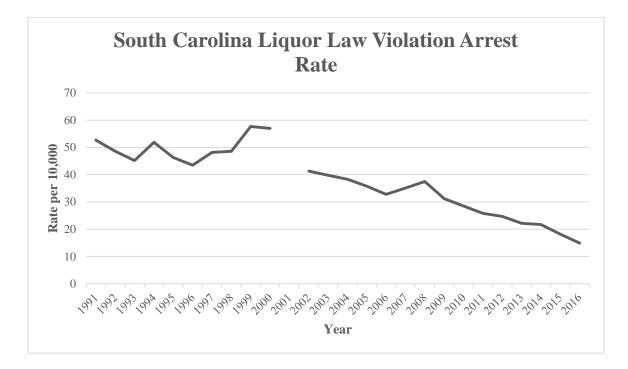

|
| % Change   | -42.1%               | -48.2%                         |
|            |                      |                                |
| 20 Year    |                      |                                |
| 1997       | 12,283               | 31.8                           |
| 2016       | 8,220                | 16.6                           |
| % Change   | -33.1%               | -47.9%                         |
|            |                      |                                |
| Overall    |                      |                                |
| 1991       | 22,218               | 62.2                           |
| 2016       | 8,220                | 16.6                           |
| % Change   | -63.0%               | -73.4%                         |





| Arrest Offense                             | Abbeville | Aiken | Allendale | Anderson |
|--------------------------------------------|-----------|-------|-----------|----------|
| Murder and Nonnegligent Manslaughter       | 0         | 21    | 0         | 19       |
| Sexual Battery                             | 1         | 5     | 0         | 9        |
| Robbery                                    | 3         | 55    | 0         | 46       |
| Aggravated Assault                         | 25        | 143   | 4         | 220      |
| Kidnapping/Abduction                       | 8         | 27    | 0         | 11       |
| Fondling                                   | 1         | 6     | 0         | 13       |
| Burglary/Breaking & Entering               | 23        | 178   | 3