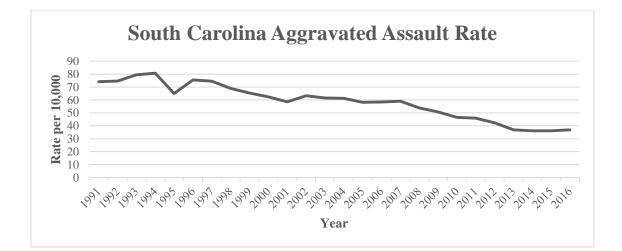

## South Carolina's aggravated assault rate increased 1.7% from 2015 to 2016. From 1991 to 2016 the aggravated assault rate decreased 50.5%.

**AGGRAVATED ASSAULT:** Aggravated assault is an unlawful attack by one person upon another wherein the offender uses a serious weapon or displays it in a threatening manner, or the victim suffers obvious severe or aggravated bodily injury involving apparent broken bones, loss of teeth, possible internal injury, severe laceration, or loss of consciousness.

#### SC AGGRAVATED ASSAULT RATES

|      | Aggravated Assault |
|------|--------------------|
| Year | Rate               |
| 1991 | 74.1               |
| 1992 | 74.6               |
| 1993 | 79.5               |
| 1994 | 80.7               |
| 1995 | 65.0               |
| 1996 | 75.5               |
| 1997 | 74.5               |
| 1998 | 69.0               |
| 1999 | 65.4               |
| 2000 | 62.4               |
| 2001 | 58.5               |
| 2002 | 63.3               |
| 2003 | 61.5               |
| 2004 | 61.3               |
| 2005 | 58.2               |
| 2006 | 58.4               |
| 2007 | 59.0               |
| 2008 | 53.8               |
| 2009 | 50.8               |
| 2010 | 46.5               |
| 2011 | 45.9               |
| 2012 | 42.3               |
| 2013 | 36.9               |
| 2014 | 36.1               |
| 2015 | 36.0               |
| 2016 | 36.7               |