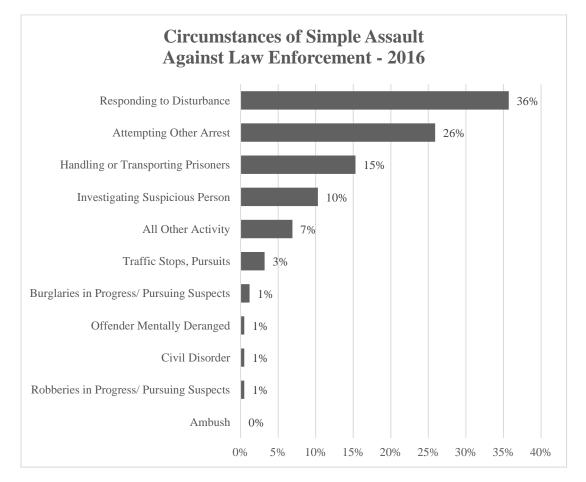

| 407    | 100%    |
| Responding to Disturbance                 | 146    | 36%     |
| Burglaries in Progress/ Pursuing Suspects | 5      | 1%      |
| Robberies in Progress/ Pursuing Suspects  | 2      | 1%      |
| Attempting Other Arrest                   | 105    | 26%     |
| Civil Disorder                            | 2      | 1%      |
| Handling or Transporting Prisoners        | 62     | 15%     |
| Investigating Suspicious Person           | 42     | 10%     |
| Ambush                                    | 0      | 0%      |
| Offender Mentally Deranged                | 2      | 1%      |
| Traffic Stops, Pursuits                   | 13     | 3%      |
| All Other Activity                        | 28     | 7%      |

SIMPLE ASSAULTS AGAINST LE OFFICERS BY CIRCUMSTANCE - 2016



One hundred twenty-eight law enforcement officers were victims of intimidation in 2016.

| AGAINST LE OFFICERS |        |  |
|---------------------|--------|--|
| Year                | Number |  |
| 2007                | 9      |  |
| 2008                | 4      |  |
| 2009                | 23     |  |
| 2010                | 27     |  |
| 2011                | 34     |  |
| 2012                | 40     |  |
| 2013                | 46     |  |
| 2014                | 34     |  |
| 2015                | 90     |  |
| 2016                | 128    |  |

| INTIMIDATION        |  |
|---------------------|--|
| AGAINST LE OFFICERS |  |

Responding to a disturbance was the most common circumstances associated with the intimidation of a law enforcement officer in 2016.

| AGAINST LE OFFICERS BY