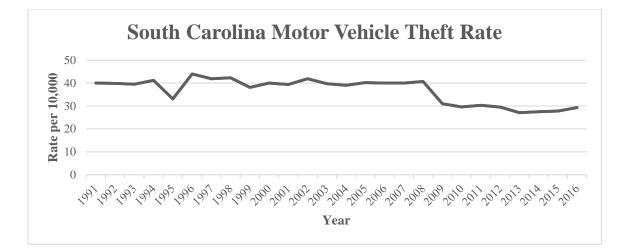

## South Carolina's motor vehicle theft rate increased 5.1% from 2015 to 2016 and decreased 26.8% since 1991.

**MOTOR VEHICLE THEFT:** Motor vehicle theft is the stealing or attempted stealing of a motor vehicle (e.g., cars, trucks, buses, motorcycles, motor-scooters, etc.) This excludes the unauthorized temporary taking of motor vehicles by those having lawful access.

#### MOTOR VEHICLE THEFT

| Previous Year $2015$ $13,625$ $27.8$ $2016$ $14,516$ $29.3$ $\%$ Change $6.5\%$ $5.1\%$ <b>10 Year</b> $2007$ $17,793$ $40.0$ $2016$ $14,516$ $29.3$ $\%$ Change $-18.4\%$ $-26.9\%$ <b>20 Year</b> $1997$ $16,162$ $41.9$ $2016$ $14,516$ $29.3$ $\%$ Change $-10.2\%$ $-30.1\%$ Overall $1991$ $14,279$ $40.0$ | Trend       | Number of<br>Crimes | Rate per 10,000<br>Inhabitants |
|------------------------------------------------------------------------------------------------------------------------------------------------------------------------------------------------------------------------------------------------------------------------------------------------------------------|-------------|---------------------|--------------------------------|
| 2016   14,516   29.3     % Change   6.5%   5.1%     10 Year   -   -     2007   17,793   40.0     2016   14,516   29.3     % Change   -18.4%   -26.9%     20 Year   -   -     1997   16,162   41.9     2016   14,516   29.3     % Change   -10.2%   -30.1%     Overall   1991   14,279   40.0                     | Previous Ye | ar                  |                                |
| % Change   6.5%   5.1% <b>10 Year</b> -   -     2007   17,793   40.0     2016   14,516   29.3     % Change   -18.4%   -26.9% <b>20 Year</b> -   -     1997   16,162   41.9     2016   14,516   29.3     % Change   -10.2%   -30.1%     Overall   1991   14,279   40.0                                            | 2015        | 13,625              | 27.8                           |
| 10 Year     2007   17,793   40.0     2016   14,516   29.3     % Change   -18.4%   -26.9%     20 Year   -   -     1997   16,162   41.9     2016   14,516   29.3     % Change   -10.2%   -30.1%     Overall   1991   14,279   40.0                                                                                 | 2016        | 14,516              | 29.3                           |
| 2007   17,793   40.0     2016   14,516   29.3     % Change   -18.4%   -26.9%     20 Year   -   -     1997   16,162   41.9     2016   14,516   29.3     % Change   -10.2%   -30.1%     Overall   1991   14,279   40.0                                                                                             | % Change    | 6.5%                | 5.1%                           |
| 2007   17,793   40.0     2016   14,516   29.3     % Change   -18.4%   -26.9%     20 Year   -   -     1997   16,162   41.9     2016   14,516   29.3     % Change   -10.2%   -30.1%     Overall   1991   14,279   40.0                                                                                             |             |                     |                                |
| 2016   14,516   29.3     % Change   -18.4%   -26.9%     20 Year   -   -     1997   16,162   41.9     2016   14,516   29.3     % Change   -10.2%   -30.1%     Overall   1991   14,279   40.0                                                                                                                      | 10 Year     |                     |                                |
| % Change   -18.4%   -26.9%     20 Year   -20 Year   -26.9%     1997   16,162   41.9     2016   14,516   29.3     % Change   -10.2%   -30.1%     Overall   1991   14,279   40.0                                                                                                                                   | 2007        | 17,793              | 40.0                           |
| 20 Year     1997   16,162   41.9     2016   14,516   29.3     % Change   -10.2%   -30.1%     Overall     1991   14,279   40.0                                                                                                                                                                                    | 2016        | 14,516              | 29.3                           |
| 1997   16,162   41.9     2016   14,516   29.3     % Change   -10.2%   -30.1%     Overall     1991   14,279   40.0                                                                                                                                                                                                | % Change    | -18.4%              | -26.9%                         |
| 1997   16,162   41.9     2016   14,516   29.3     % Change   -10.2%   -30.1%     Overall     1991   14,279   40.0                                                                                                                                                                                                |             |                     |                                |
| 2016 14,516 29.3<br>% Change -10.2% -30.1%<br>Overall<br>1991 14,279 40.0                                                                                                                                                                                                                                        | 20 Year     |                     |                                |
| % Change   -10.2%   -30.1%     Overall   -30.1%     1991   14,279   40.0                                                                                                                                                                                                                                         | 1997        | 16,162              | 41.9                           |
| <b>Overall</b><br>1991 14,279 40.0                                                                                                                                                                                                                                                                               | 2016        | 14,516              | 29.3                           |
| 1991 14,279 40.0                                                                                                                                                                                                                                                                                                 | % Change    | -10.2%              | -30.1%                         |
| 1991 14,279 40.0                                                                                                                                                                                                                                                                                                 |             |                     |                                |
|                                                                                                                                                                                                                                                                                                                  | Overall     |                     |                                |
|                                                                                                                                                                                                                                                                                                                  | 1991        | 14,279              | 40.0                           |
| 2016 14,516 29.3                                                                                                                                                                                                                                                                                                 | 2016        | 14,516              | 29.3                           |
| % Change 1.7% -26.8%                                                                                                                                                                                                                                                                                             | % Change    | 1.7%                | -26.8%                         |

#### SC MOTOR VEHICLE THEFT RATES

|      | Motor Vehicle |
|------|---------------|
| Year | Theft Rate    |
| 1991 | 40.0          |
| 1992 | 39.9          |
| 1993 | 39.5          |
| 1994 | 41.2          |
| 1995 | 33.1          |
| 1996 | 44.0          |
| 1997 | 41.9          |
| 1998 | 42.3          |
| 1999 | 38.1          |
| 2000 | 40.0          |
| 2001 | 39.4          |
| 2002 | 41.9          |
| 2003 | 39.7          |
| 2004 | 39.0          |
| 2005 | 40.2          |
| 2006 | 40.0          |
| 2007 | 40.0          |
| 2008 | 40.7          |
| 2009 | 31.0          |
| 2010 | 29.6          |
| 2011 | 30.3          |
| 2012 | 29.5          |
| 2013 | 27.1          |
| 2014 | 27.5          |
| 2015 | 27.8          |
| 2016 | 29.3          |