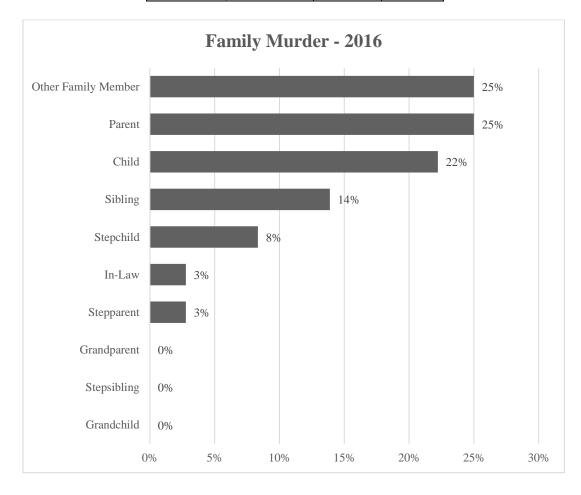

# South Carolina's liquor law violation arrest rate decreased 18.0% from 2015 to 2016. From 1991 to 2016 the liquor law violation arrest rate decreased 71.7%.

**LIQUOR LAW VIOLATIONS:** Liquor law violations include the violation of laws pertaining to the manufacture, sale, or distribution of alcoholic beverages.

### LIQUOR LAW VIOLATION ARRESTS

| Trend        | Number<br>of Arrests | Rate per 10,000<br>Inhabitants |
|--------------|----------------------|--------------------------------|
| Previous Yes | ar                   |                                |
| 2015         | 8,909                | 18.2                           |
| 2016         | 7,403                | 14.9                           |
| % Change     | -16.9%               | -18.0%                         |
|              |                      |                                |
| 10 Year      |                      |                                |
| 2007         | 15,605               | 35.1                           |
| 2016         | 7,403                | 14.9                           |
| % Change     | -52.6%               | -57.5%                         |
|              |                      |                                |
| 20 Year      |                      |                                |
| 1997         | 18,600               | 48.2                           |
| 2016         | 7,403                | 14.9                           |
| % Change     | -60.2%               | -69.0%                         |
|              |                      |                                |
| Overall      |                      |                                |
| 1991         | 18,800               | 52.7                           |
| 2016         | 7,403                | 14.9                           |
| % Change     | -60.6%               | -71.7%                         |