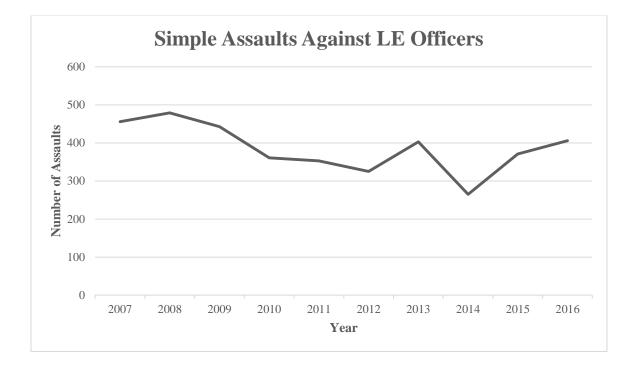

| 41     | 17%     |  |
| All Other Activity                        | 16     | 7%      |  |

AGGRAVATED ASSAULTS AGAINST LE OFFICERS BY CIRCUMSTANCE - 2016



| AGAINST LE OFFICERS |        |        |  |
|---------------------|--------|--------|--|
| Year                | Number | Change |  |
| 2007                | 456    |        |  |
| 2008                | 479    | 5.0%   |  |
| 2009                | 443    | -7.5%  |  |
| 2010                | 361    | -18.5% |  |
| 2011                | 353    | -2.2%  |  |
| 2012                | 325    | -7.9%  |  |
| 2013                | 403    | 24.0%  |  |
| 2014                | 265    | -34.2% |  |
| 2015                | 371    | 40.0%  |  |
| 2016                | 407    | 9.7%   |  |

#### SIMPLE ASSAULTS AGAINST LE OFFICERS



# Responding to a disturbance was the most common circumstance associated with simple assaults against law enforcement officers in 2016.

| Circumstance                              | Number | Percent |
|-------------------------------------------|--------|---------|
| Total                                     | 407    | 100%    |
| Responding to Disturbance                 | 146    | 36%     |
| Burglaries in Progress/ Pursuing Suspects | 5      | 1%      |
| Robberies in Progress/ Pursuing Suspects  | 2      | 1%      |
| Attempting Other Arrest                   | 105    | 26%     |
| Civil Disorder                            | 2      | 1%      |
| Handling or Transporting Prisoners        | 62     | 15%     |
| Investigating Suspicious Person           | 42     | 10%     |
| Ambush