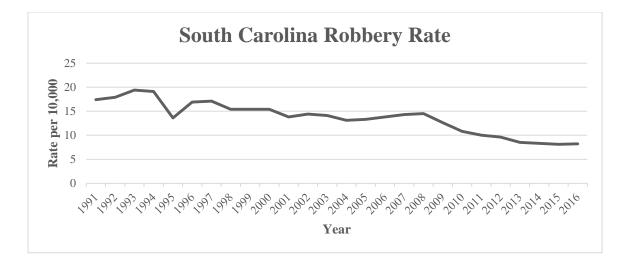

## South Carolina's robbery rate increased 1.3% from 2015 to 2016. From 1991 to 2016 the robbery rate decreased 52.9%.

**ROBBERY:** Robbery is the taking or attempted taking of anything of value from the care, custody, or control of another person by force or threat of force, by violence, or by putting the victim in fear of immediate harm.

#### ROBBERY

| Trend       | Number of<br>Crimes | Rate per 10,000<br>Inhabitants |
|-------------|---------------------|--------------------------------|
| Previous Ye | ar                  |                                |
| 2015        | 3,973               | 8.1                            |
| 2016        | 4,077               | 8.2                            |
| % Change    | 2.6%                | 1.3%                           |
|             |                     |                                |
| 10 Year     |                     |                                |
| 2007        | 6,359               | 14.3                           |
| 2016        | 4,077               | 8.2                            |
| % Change    | -35.9%              | -42.6%                         |
|             |                     |                                |
| 20 Year     |                     |                                |
| 1997        | 6,617               | 17.1                           |
| 2016        | 4,077               | 8.2                            |
| % Change    | -38.4%              | -52.1%                         |
| Overall     |                     |                                |
| 1991        | 6,225               | 17.4                           |
| 2016        | 4,077               | 8.2                            |
|             |                     |                                |
| % Change    | -34.5%              | -52.9%                         |

#### SC ROBBERY RATES

| <b></b> | KAIES        |  |  |
|---------|--------------|--|--|
| Year    | Robbery Rate |  |  |
| 1991    | 17.4         |  |  |
| 1992    | 17.9         |  |  |
| 1993    | 19.4         |  |  |
| 1994    | 19.1         |  |  |
| 1995    | 13.6         |  |  |
| 1996    | 16.9         |  |  |
| 1997    | 17.1         |  |  |
| 1998    | 15.4         |  |  |
| 1999    | 15.4         |  |  |
| 2000    | 15.4         |  |  |
| 2001    | 13.8         |  |  |
| 2002    | 14.4         |  |  |
| 2003    | 14.1         |  |  |
| 2004    | 13.1         |  |  |
| 2005    | 13.3         |  |  |
| 2006    | 13.8         |  |  |
| 2007    | 14.3         |  |  |
| 2008    | 14.5         |  |  |
| 2009    | 12.6         |  |  |
| 2010    | 10.8         |  |  |
| 2011    | 10.0         |  |  |
| 2012    | 9.6          |  |  |
| 2013    | 8.5          |  |  |
| 2014    | 8.3          |  |  |
| 2015    | 8.1          |  |  |
| 2016    | 8.2          |  |  |