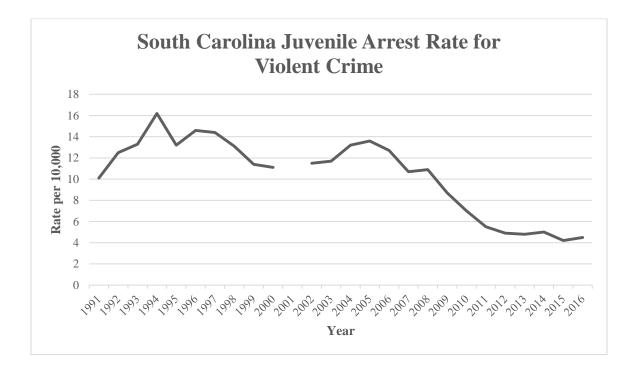

|
| 1997 34 0.4                                                                        |
| 2016 17 0.2                                                                        |
| % Change -50.0% -54.4%                                                             |
|                                                                                    |
| Overall                                                                            |
| 1991 24 0.3                                                                        |
| 2016 17 0.2                                                                        |
| % Change -29.2% -39.5%                                                             |

## JUVENILE ARRESTS FOR MURDER





# South Carolina's juvenile arrest rate for sexual battery increased 26.5% from 2015 to 2016. The juvenile arrest rate for sexual battery decreased 48.4% from 1991 to 2016.

**SEXUAL BATTERY:** Sexual battery is the penetration—no matter how slight—of the vagina or anus with any body part or object, or the oral penetration by a sex organ of another person, without consent of the victim. It includes both male and female victims of rape, sodomy, and sexual assault with an object. Statutory rape and other sex offenses are not included.

### JUVENILE ARRESTS FOR SEXUAL BATTERY

| Trend      | Number of<br>Arrests | Rate per 10,000<br>Juveniles |
|------------|----------------------|------------------------------|
| Previous Y | ear                  |                              |
| 2015