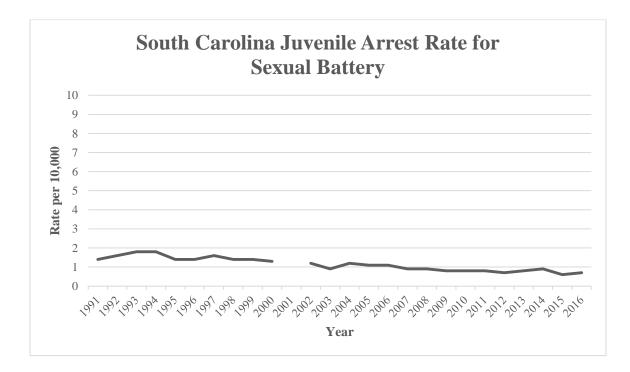

|
|            |                      |                              |
| 20 Year    |                      |                              |
| 1997       | 285                  | 3.0                          |
| 2016       | 159                  | 1.5                          |
| % Change   | -44.2%               | -49.1%                       |
|            |                      |                              |
| Overall    |                      |                              |
| 1991       | 188                  | 2.1                          |
| 2016       | 159                  | 1.5                          |
| % Change   | -15.4%               | -27.8%                       |
|            |                      |                              |

### JUVENILE ARRESTS FOR ROBBERY





# South Carolina's juvenile aggravated assault arrest rate decreased 0.1% from 2015 to 2016. The juvenile aggravated assault arrest rate decreased 65.0% since 1991.

**AGGRAVATED ASSAULT:** Aggravated assault is an unlawful attack by one person upon another wherein the offender uses a serious weapon or displays it in a threatening manner, or the victim suffers obvious severe or aggravated bodily injury involving apparent broken bones, loss of teeth, possible internal injury, severe laceration, or loss of consciousness.

### JUVENILE ARRESTS FOR AGGRAVATED ASSAULTS

| Trend                 | Number of<br>Arrests | Rate per 10,000<br>Juveniles |
|-----------------------|----------------------|------------------------------|
| Previous Y            | ear                  |