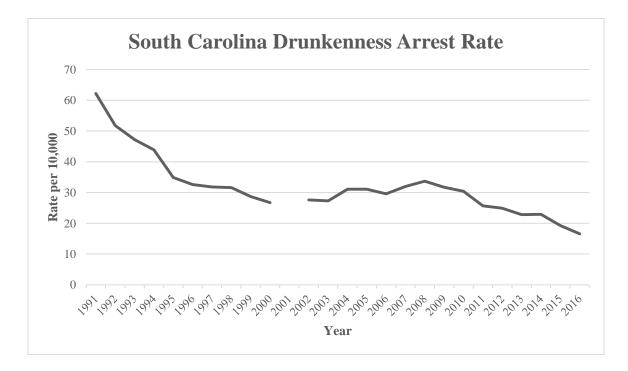

|
| % Change   | -42.1%               | -48.2%                         |
|            |                      |                                |
| 20 Year    |                      |                                |
| 1997       | 12,283               | 31.8                           |
| 2016       | 8,220                | 16.6                           |
| % Change   | -33.1%               | -47.9%                         |
|            |                      |                                |
| Overall    |                      |                                |
| 1991       | 22,218               | 62.2                           |
| 2016       | 8,220                | 16.6                           |
| % Change   | -63.0%               | -73.4%                         |





| Arrest Offense                             | Abbeville | Aiken | Allendale | Anderson |
|--------------------------------------------|-----------|-------|-----------|----------|
| Murder and Nonnegligent Manslaughter       | 0         | 21    | 0         | 19       |
| Sexual Battery                             | 1         | 5     | 0         | 9        |
| Robbery                                    | 3         | 55    | 0         | 46       |
| Aggravated Assault                         | 25        | 143   | 4         | 220      |
| Kidnapping/Abduction                       | 8         | 27    | 0         | 11       |
| Fondling                                   | 1         | 6     | 0         | 13       |
| Burglary/Breaking & Entering               | 23        | 178   | 3         |