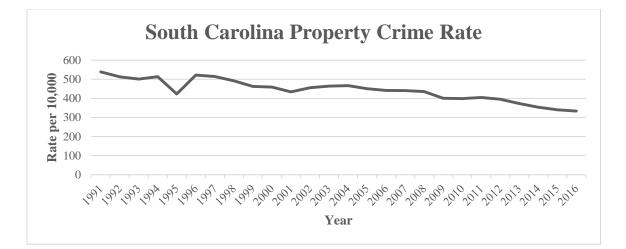

## South Carolina's property crime rate decreased 2.1% from 2015 to 2016. From 1991 to 2016 the property crime rate decreased 38.2%.

**PROPERTY CRIME:** Property crimes include the offenses of breaking and entering, motor vehicle theft, larceny, and arson.

### **PROPERTY CRIME**

| Trend        | Number of<br>Crimes | Rate per 10,000<br>Inhabitants |
|--------------|---------------------|--------------------------------|
| Previous Yea | ar                  |                                |
| 2015         | 166,709             | 340.5                          |
| 2016         | 165,292             | 333.2                          |
| % Change     | -0.8%               | -2.1%                          |
|              |                     |                                |
| 10 Year      |                     |                                |
| 2007         | 196,049             | 441.1                          |
| 2016         | 165,292             | 333.2                          |
| % Change     | -15.7%              | -24.5%                         |
|              |                     |                                |
| 20 Year      |                     |                                |
| 1997         | 198,690             | 514.8                          |
| 2016         | 165,292             | 333.2                          |
| % Change     | -16.8%              | -35.3%                         |
|              |                     |                                |
| Overall      |                     |                                |
| 1991         | 192,412             | 538.9                          |
| 2016         | 165,292             | 333.2                          |
| % Change     | -14.1%              | -38.2%                         |

#### SC PROPERTY CRIME RATES

|      | RATES                  |
|------|------------------------|
| Year | Property Crime<br>Rate |
| 1991 | 538.9                  |
| 1992 | 512.9                  |
| 1993 | 501.4                  |
| 1994 | 513.4                  |
| 1995 | 422.9                  |
| 1996 | 522.1                  |
| 1997 | 514.8                  |
| 1998 | 491.5                  |
| 1999 | 462.5                  |
| 2000 | 459.3                  |
| 2001 | 433.9                  |
| 2002 | 456.1                  |
| 2003 | 464.4                  |
| 2004 | 467.0                  |
| 2005 | 450.5                  |
| 2006 | 441.9                  |
| 2007 | 441.1                  |
| 2008 | 435.9                  |
| 2009 | 400.1                  |
| 2010 | 398.7                  |
| 2011 | 404.5                  |
| 2012 | 395.1                  |
| 2013 | 372.6                  |
| 2014 | 353.2                  |
| 2015 | 340.5                  |
| 2016 | 333.2                  |