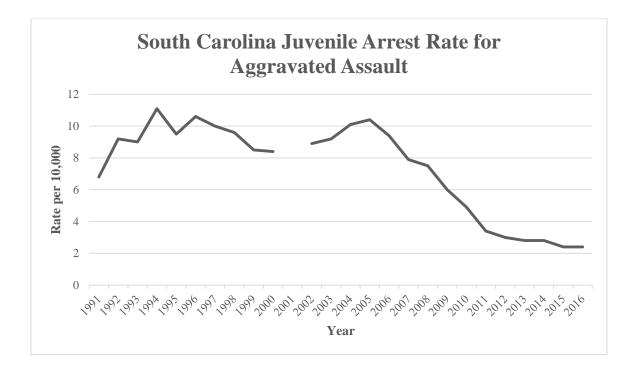

0.4%                       |
|             |                      |                              |
| 20 Year     |                      |                              |
| 1997        | 7,188                | 76.1                         |
| 2016        | 2,403                | 23.2                         |
| % Change    | -66.6%               | -69.5%                       |
|             |                      |                              |
| Overall     |                      |                              |
| 1991        | 5,654                | 64.0                         |
| 2016        | 2,403                | 23.2                         |
| % Change    | -57.5%               | -63.7%                       |
|             |                      |                              |





# South Carolina's breaking and entering arrest rate for juveniles increased 7.8% from 2015 to 2016. The breaking and entering rate decreased 71.9% since 1991.

**BREAKING AND ENTERING:** Breaking and entering is the unlawful entry into a building or other structure with the intent to commit a felony or a theft.

### JUVENILE ARRESTS FOR BREAKING AND ENTERING

| Trend      | Number of<br>Arrests | Rate per 10,000<br>Juveniles |
|------------|----------------------|------------------------------|
| Previous Y | ear                  |                              |
| 2015       | 442                  | 4.3                          |
| 2016       | 479                  | 4.6                          |
| % Change   | 8.4%                 | 7.8%                         |
|            |