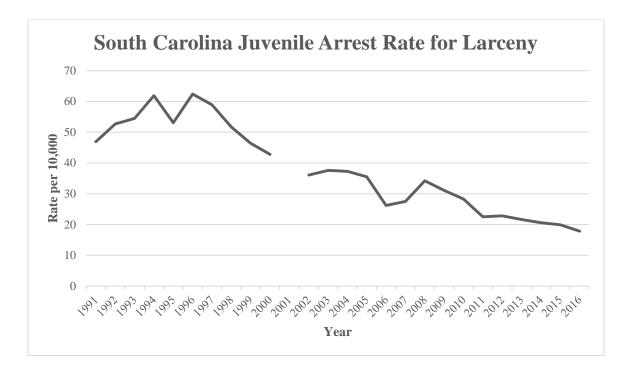

# South Carolina's larceny rate decreased 1.5% from 2015 to 2016. From 1991 to 2016 the larceny rate decreased 31.7%.

**LARCENY:** Larceny is the unlawful taking of property from the possession of another. It includes shoplifting, pocket-picking, purse snatching, thefts from motor vehicles, thefts of motor vehicle parts and accessories, and other thefts without force, violence, or fraud. It does not include embezzlement, con games, forgery, bad checks, or motor vehicle theft.

### LARCENY

| Trend        | Number of<br>Crimes | Rate per 10,000<br>Inhabitants |
|--------------|---------------------|--------------------------------|
| Previous Yea | ır                  |                                |
| 2015         | 116,911             | 238.8                          |
| 2016         | 116,685             | 235.2                          |
| % Change     | -0.2%               | -1.5%                          |
|              |                     |                                |
| 10 Year      |                     |                                |
| 2007         | 130,846             | 294.4                          |
| 2016         | 116,685             | 235.2                          |
| % Change     | -10.8%              | -20.1%                         |
|              |                     |                                |
| 20 Year      |                     |                                |
| 1997         | 134,028             | 347.3                          |
| 2016         | 116,685             | 235.2                          |
| % Change     | -12.9%              | -32.3%                         |
|              |                     |                                |
| Overall      |                     |                                |
| 1991         | 123,000             | 344.5                          |
| 2016         | 116,685             | 235.2                          |
| % Change     | -5.1%               | -31.7%                         |

#### SC LARCENY RATES

|      | AKCENI KAIES |
|------|--------------|
| Year | Larceny Rate |
| 1991 | 344.5        |
| 1992 | 327.5        |
| 1993 | 327.2        |
| 1994 | 340.3        |
| 1995 | 284.8        |
| 1996 | 348.1        |
| 1997 | 347.3        |
| 1998 | 330.1        |
| 1999 | 316.2        |
| 2000 | 315.0        |
| 2001 | 292.5        |
| 2002 | 304.7        |
| 2003 | 315.0        |
| 2004 | 319.9        |
| 2005 | 305.9        |
| 2006 | 298.1        |
| 2007 | 294.4        |
| 2008 | 289.4        |
| 2009 | 267.1        |
| 2010 | 266.5        |
| 2011 | 269.4        |
| 2012 | 266.8        |
| 2013 | 256.2        |
| 2014 | 247.4        |
| 2015 | 238.8        |
| 2016 | 235.2        |