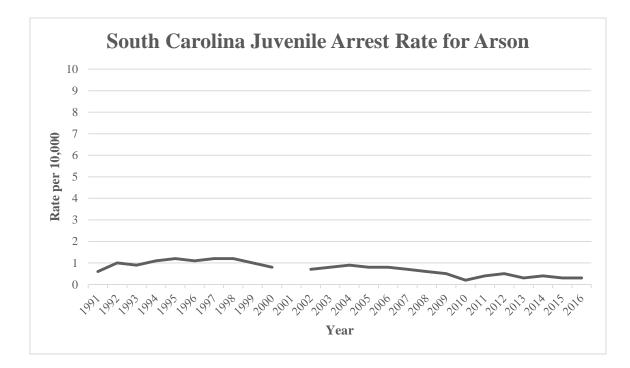

# South Carolina's arson rate decreased 4.8% from 2015 to 2016. From 1991 to 2016 the arson rate decreased 64.4%.

**ARSON:** Arson is the unlawful and intentional damage or attempt to damage any real or personal property by fire or incendiary device.

### ARSON

| Trend        | Number of<br>Crimes | Rate per 10,000<br>Inhabitants |
|--------------|---------------------|--------------------------------|
| Previous Yea | ar                  |                                |
| 2015         | 707                 | 1.4                            |
| 2016         | 682                 | 1.4                            |
| % Change     | -3.5%               | -4.8%                          |
| 10 Year      |                     |                                |
| 2007         | 1,359               | 3.1                            |
| 2016         | 682                 | 1.4                            |
| % Change     | -49.8%              | -55.0%                         |
| 20 Year      |                     |                                |
| 1997         | 1,117               | 2.9                            |
| 2016         | 682                 | 1.4                            |
| % Change     | -38.9%              | -52.5%                         |
|              |                     |                                |
| Overall      |                     |                                |
| 1991         | 1,379               | 3.9                            |
| 2016         | 682                 | 1.4                            |
| % Change     | -50.5%              | -64.4%                         |

### SC ARSON RATES

| Year | Arson Rate |
|------|------------|
| 1991 | 3.9        |
| 1992 | 3.5        |
| 1993 | 1.3        |
| 1994 | 2.2        |
| 1995 | 2.2        |
| 1996 | 2.7        |
| 1997 | 2.9        |
| 1998 | 2.5        |
| 1999 | 2.8        |
| 2000 | 2.6        |
| 2001 | 2.4        |
| 2002 | 1.8        |
| 2003 | 2.1        |
| 2004 | 2.8        |
| 2005 | 2.7        |
| 2006 | 3.0        |
| 2007 | 3.1        |
| 2008 | 2.5        |
| 2009 | 1.9        |
| 2010 | 1.8        |
| 2011 | 2.1        |
| 2012 | 1.8        |
| 2013 | 1.6        |
| 2014 | 1.4        |
| 2015 | 1.4        |
| 2016 | 1.4        |