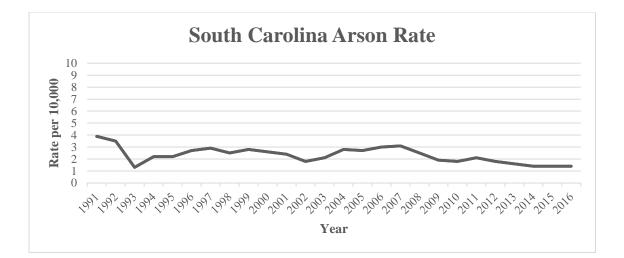

# South Carolina's arson rate decreased 4.8% from 2015 to 2016. From 1991 to 2016 the arson rate decreased 64.4%.

**ARSON:** Arson is the unlawful and intentional damage or attempt to damage any real or personal property by fire or incendiary device.

### ARSON

| Trend        | Number of<br>Crimes | Rate per 10,000<br>Inhabitants |
|--------------|---------------------|--------------------------------|
| Previous Yea | ar                  |                                |
| 2015         | 707                 | 1.4                            |
| 2016         | 682                 | 1.4                            |
| % Change     | -3.5%               | -4.8%                          |
| 10 Year      |                     |                                |
| 2007         | 1,359               | 3.1                            |
| 2016         | 682                 | 1.4                            |
| % Change     | -49.8%              | -55.0%                         |
| 20 Year      |                     |                                |
| 1997         | 1,117               | 2.9                            |
| 2016         | 682                 | 1.4                            |
| % Change     | -38.9%              | -52.5%                         |
|              |                     |                                |
| Overall      |                     |                                |
| 1991         | 1,379               | 3.9                            |
| 2016         | 682                 | 1.4                            |
| % Change     | -50.5%              | -64.4%                         |

### SC ARSON RATES

| Year | Arson Rate |
|------|------------|
| 1991 | 3.9        |
| 1992 | 3.5        |
| 1993 | 1.3        |
| 1994 | 2.2        |
| 1995 | 2.2        |
| 1996 | 2.7        |
| 1997 | 2.9        |
| 1998 | 2.5        |
| 1999 | 2.8        |
| 2000 | 2.6        |
| 2001 | 2.4        |
| 2002 | 1.8        |
| 2003 | 2.1        |
| 2004 | 2.8        |
| 2005 | 2.7        |
| 2006 | 3.0        |
| 2007 | 3.1        |
| 2008 | 2.5        |
| 2009 | 1.9        |
| 2010 | 1.8        |
| 2011 | 2.1        |
| 2012 | 1.8        |
| 2013 | 1.6        |
| 2014 | 1.4        |
| 2015 | 1.4        |
| 2016 | 1.4        |