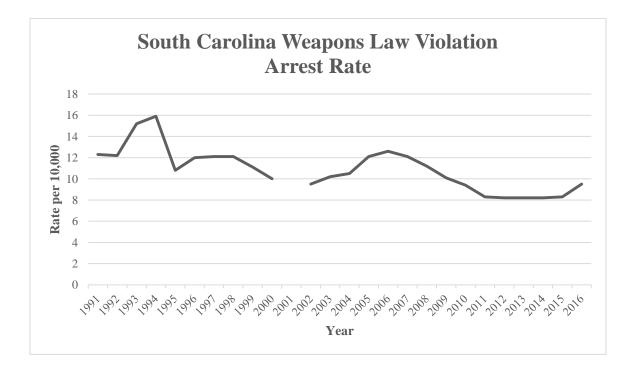

SOUTH CAROLINA CRIME INDEX ARREST RATES

|      | Drug   | Weapon | Simple  |        | Liquor |        |
|------|--------|--------|---------|--------|--------|--------|
| Year | Laws   | Laws   | Assault | DUI    | Laws   | Drunk  |
| 1991 | 14,926 | 4,388  | 15,154  | 24,085 | 18,800 | 22,218 |
| 1992 | 15,618 | 4,413  | 14,713  | 21,046 | 17,613 | 18,759 |
| 1993 | 18,017 | 5,557  | 18,759  | 20,177 | 16,559 | 17,294 |
| 1994 | 21,721 | 5,910  | 21,884  | 19,135 | 19,213 | 16,283 |
| 1995 | 20,353 | 4,047  | 19,718  | 16,058 | 17,340 | 13,085 |
| 1996 | 23,686 | 4,543  | 26,002  | 17,182 | 16,499 | 12,371 |
| 1997 | 25,802 | 4,675  | 27,604  | 16,202 | 18,600 | 12,283 |
| 1998 | 27,609 | 4,761  | 27,788  | 15,347 | 19,042 | 12,386 |
| 1999 | 29,046 | 4,409  | 27,128  | 15,668 | 22,940 | 11,396 |
| 2000 | 29,393 | 4,030  | 26,188  | 15,349 | 22,924 | 10,760 |
| 2001 | N/A    | N/A    | N/A     | N/A    | N/A    | N/A    |
| 2002 | 29,329 | 3,913  | 22,811  | 14,393 | 16,948 | 11,335 |
| 2003 | 32,717 | 4,241  | 25,804  | 11,336 | 16,524 | 11,343 |
| 2004 | 33,362 | 4,413  | 23,646  | 10,066 | 16,133 | 13,091 |
| 2005 | 37,098 | 5,182  | 24,102  | 10,386 | 15,271 | 13,292 |
| 2006 | 38,556 | 5,495  | 23,201  | 9,506  | 14,300 | 12,912 |
| 2007 | 38,548 | 5,393  | 22,977  | 12,614 | 15,605 | 14,206 |
| 2008 | 35,333 | 5,075  | 22,552  | 15,629 | 16,970 | 15,272 |
| 2009 | 35,837 | 4,649  | 22,536  | 18,361 | 14,310 | 14,559 |
| 2010 | 35,921 | 4,353  | 22,250  | 20,470 | 13,234 | 14,091 |
| 2011 | 33,339 | 3,880  | 21,725  | 19,834 | 12,058 | 12,009 |
| 2012 | 34,408 | 3,861  | 20,069  | 19,932 | 11,655 | 11,774 |
| 2013 | 34,308 | 3,912  | 19,720  | 19,903 | 10,575 | 10,877 |
| 2014 | 36,557 | 3,959  | 20,688  | 17,917 | 10,475 | 11,057 |
| 2015 | 34,949 | 4,087  | 18,968  | 17,793 | 8,909  | 9,449  |
| 2016 | 37,615 | 4,735  | 17,327  | 16,925 | 7,403  | 8,220  |