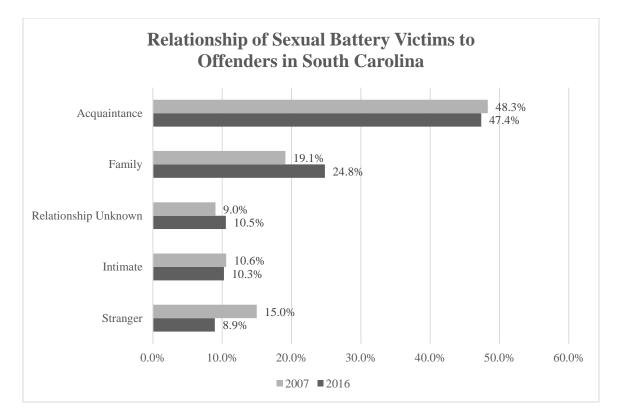

|
| 1991        | 2,768               | 7.8                            |
| 2016        | 2,559               | 5.2                            |
| % Change    | -7.6%               | -33.5%                         |



### SC SEXUAL BATTERY RATES

| Year | SB Rate |
|------|---------|
| 1991 | 7.8     |
| 1992 | 8.2     |
| 1993 | 7.6     |
| 1994 | 7.8     |
| 1995 | 6.0     |
| 1996 | 7.0     |
| 1997 | 7.2     |
| 1998 | 6.6     |
| 1999 | 6.4     |
| 2000 | 6.1     |
| 2001 | 5.6     |
| 2002 | 6.5     |
| 2003 | 6.3     |
| 2004 | 6.1     |
| 2005 | 6.0     |
| 2006 | 5.6     |
| 2007 | 5.3     |
| 2008 | 4.9     |
| 2009 | 4.9     |
| 2010 | 4.8     |
| 2011 | 5.1     |
| 2012 | 5.1     |
| 2013 | 4.8     |
| 2014 | 4.6     |
| 2015 | 5.1     |
| 2016 | 5.2     |





| County              | Number | Rate | Clearance |
|---------------------|--------|------|-----------|
| Abbeville County    | 11     | 4.4  | 18.2%     |
| Aiken County        | 136    | 8.1  | 19.1%     |
| Allendale County    | 0      | 0.0  | N/A       |
| Anderson County     | 108    | 5.5  | 29.6%     |
| Bamberg County      | 4      | 2.8  | 0.0%      |
| Barnwell County     | 8      | 3.7  | 87.5%     |
| Beaufort County     | 76     | 4.1  | 52.6%     |
| Berkeley County     | 69     | 3.3  | 52.2%     |
| Calhoun County      | 3      | 2.0  | 33.3%     |
| Charleston County   | 175    | 4.4  | 37.7%     |
| Cherokee County     | 30     | 5.3  | 16.7%     |
| Chester County      | 12     | 3.7  | 33.3%     |
| Chesterfield County | 12     | 2.6  | 0.0%      |
| Clarendon Coun