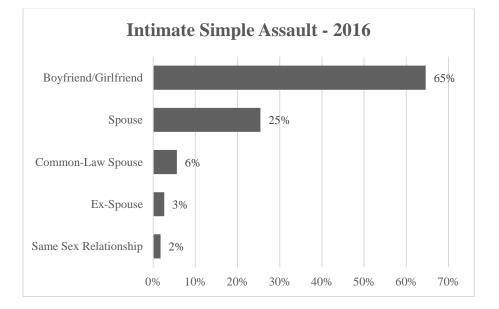

ship | 50     | 1%      |

#### AGGRAVATED ASSAULT INVOLVING INTIMATES



\* Percentages in table may add up to more than 100% due to individual victims being related to multiple offenders. Please see page 91 for details.

There were 22,953 victims of simple assault in 2016 who had an intimate relationship with an offender.

| nii oli mio ni        |        |         |  |
|-----------------------|--------|---------|--|
| Victim                | Number | Percent |  |
| Intimate              | 22,953 | 100%    |  |
| Spouse                | 5,832  | 25%     |  |
| Ex-Spouse             | 601    | 3%      |  |
| Common-Law Spouse     | 1,289  | 6%      |  |
| Boyfriend/Girlfriend  | 14,834 | 65%     |  |
| Same Sex Relationship | 401    | 2%      |  |

### SIMPLE ASSAULT INVOLVING INTIMATES



<sup>\*</sup> Percentages in table may add up to more than 100% due to individual victims being related to multiple offenders. Please see page 91 for details.

There were 3,032 victims of intimidation who had an intimate relationship with an offender.

| Victim                | Number | Percent |
|-----------------------|--------|---------|
| Intimate              | 3,032  | 100%    |
| Spouse                | 787    | 26%     |
| Ex-Spouse             | 391    | 13%     |
| Common-Law Spouse     | 105    | 3%      |
| Boyfriend/Girlfriend  | 1,715  | 57%     |
| Same Sex Relationship | 32     | 1%      |

### INTIMIDATION INVOLVING INTIMATES



<sup>\*</sup> Percentages in table may add up to more than 100% due to individual victims being related to multiple offenders. Please see page 9