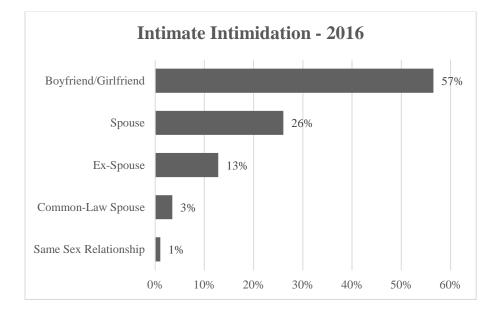

|  |
| Boyfriend/Girlfriend  | 14,834 | 65%     |  |
| Same Sex Relationship | 401    | 2%      |  |

### SIMPLE ASSAULT INVOLVING INTIMATES



<sup>\*</sup> Percentages in table may add up to more than 100% due to individual victims being related to multiple offenders. Please see page 91 for details.

There were 3,032 victims of intimidation who had an intimate relationship with an offender.

| Victim                | Number | Percent |
|-----------------------|--------|---------|
| Intimate              | 3,032  | 100%    |
| Spouse                | 787    | 26%     |
| Ex-Spouse             | 391    | 13%     |
| Common-Law Spouse     | 105    | 3%      |
| Boyfriend/Girlfriend  | 1,715  | 57%     |
| Same Sex Relationship | 32     | 1%      |

### INTIMIDATION INVOLVING INTIMATES



<sup>\*</sup> Percentages in table may add up to more than 100% due to individual victims being related to multiple offenders. Please see page 91 for details.

### VIOLENCE AGAINST LAW ENFORCEMENT OFFICERS

This section examines violence committed against law enforcement officers from 2007 through 2016. Violence in this context consists of murder, aggravated assault, simple assault, and intimidation committed against law enforcement officers in the line of duty.

# *Eleven law enforcement officers were murdered in South Carolina from 2007 through 2016.*

MURDER

| AGAINST LE OFFICERS |        |
|---------------------|--------|
| Year                | Number |
| 2007                | 4      |
| 2008                | 1      |
| 2009                | 0      |
| 2010                | 0