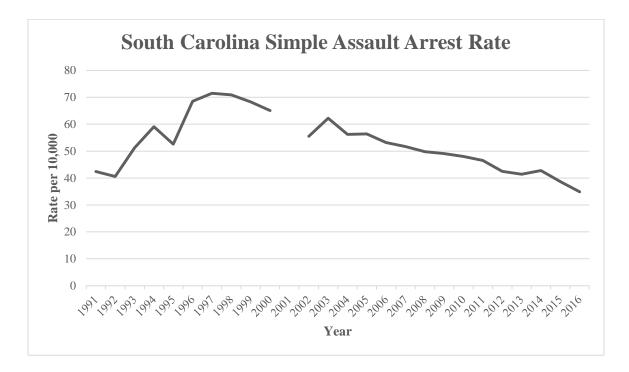

SOUTH CAROLINA CRIME INDEX ARREST RATES

|      | Drug   | Weapon | Simple  |        | Liquor |        |
|------|--------|--------|---------|--------|--------|--------|
| Year | Laws   | Laws   | Assault | DUI    | Laws   | Drunk  |
| 1991 | 14,926 | 4,388  | 15,154  | 24,085 | 18,800 | 22,218 |
| 1992 | 15,618 | 4,413  | 14,713  | 21,046 | 17,613 | 18,759 |
| 1993 | 18,017 | 5,557  | 18,759  | 20,177 | 16,559 | 17,294 |
| 1994 | 21,721 | 5,910  | 21,884  | 19,135 | 19,213 | 16,283 |
| 1995 | 20,353 | 4,047  | 19,718  | 16,058 | 17,340 | 13,085 |
| 1996 | 23,686 | 4,543  | 26,002  | 17,182 | 16,499 | 12,371 |
| 1997 | 25,802 | 4,675  | 27,604  | 16,202 | 18,600 | 12,283 |
| 1998 | 27,609 | 4,761  | 27,788  | 15,347 | 19,042 | 12,386 |
| 1999 | 29,046 | 4,409  | 27,128  | 15,668 | 22,940 | 11,396 |
| 2000 | 29,393 | 4,030  | 26,188  | 15,349 | 22,924 | 10,760 |
| 2001 | N/A    | N/A    | N/A     | N/A    | N/A    | N/A    |
| 2002 | 29,329 | 3,913  | 22,811  | 14,393 | 16,948 | 11,335 |
| 2003 | 32,717 | 4,241  | 25,804  | 11,336 | 16,524 | 11,343 |
| 2004 | 33,362 | 4,413  | 23,646  | 10,066 | 16,133 | 13,091 |
| 2005 | 37,098 | 5,182  | 24,102  | 10,386 | 15,271 | 13,292 |
| 2006 | 38,556 | 5,495  | 23,201  | 9,506  | 14,300 | 12,912 |
| 2007 | 38,548 | 5,393  | 22,977  | 12,614 | 15,605 | 14,206 |
| 2008 | 35,333 | 5,075  | 22,552  | 15,629 | 16,970 | 15,272 |
| 2009 | 35,837 | 4,649  | 22,536  | 18,361 | 14,310 | 14,559 |
| 2010 | 35,921 | 4,353  | 22,250  | 20,470 | 13,234 | 14,091 |
| 2011 | 33,339 | 3,880  | 21,725  | 19,834 | 12,058 | 12,009 |
| 2012 | 34,408 | 3,861  | 20,069  | 19,932 | 11,655 | 11,774 |
| 2013 | 34,308 | 3,912  | 19,720  | 19,903 | 10,575 | 10,877 |
| 2014 | 36,557 | 3,959  | 20,688  | 17,917 | 10,475 | 11,057 |
| 2015 | 34,949 | 4,087  | 18,968  | 17,793 | 8,909  | 9,449  |
| 2016 | 37,615 | 4,735  | 17,327  | 16,925 | 7,403  | 8,220  |