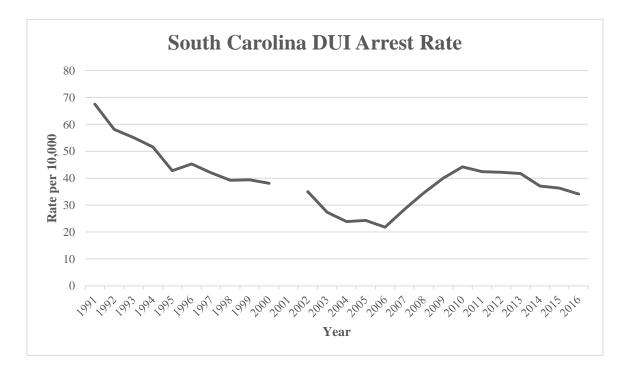

SOUTH CAROLINA CRIME INDEX ARREST RATES

|      | Drug   | Weapon | Simple  |        | Liquor |        |
|------|--------|--------|---------|--------|--------|--------|
| Year | Laws   | Laws   | Assault | DUI    | Laws   | Drunk  |
| 1991 | 14,926 | 4,388  | 15,154  | 24,085 | 18,800 | 22,218 |
| 1992 | 15,618 | 4,413  | 14,713  | 21,046 | 17,613 | 18,759 |
| 1993 | 18,017 | 5,557  | 18,759  | 20,177 | 16,559 | 17,294 |
| 1994 | 21,721 | 5,910  | 21,884  | 19,135 | 19,213 | 16,283 |
| 1995 | 20,353 | 4,047  | 19,718  | 16,058 | 17,340 | 13,085 |
| 1996 | 23,686 | 4,543  | 26,002  | 17,182 | 16,499 | 12,371 |
| 1997 | 25,802 | 4,675  | 27,604  | 16,202 | 18,600 | 12,283 |
| 1998 | 27,609 | 4,761  | 27,788  | 15,347 | 19,042 | 12,386 |
| 1999 | 29,046 | 4,409  | 27,128  | 15,668 | 22,940 | 11,396 |
| 2000 | 29,393 | 4,030  | 26,188  | 15,349 | 22,924 | 10,760 |
| 2001 | N/A    | N/A    | N/A     | N/A    | N/A    | N/A    |
| 2002 | 29,329 | 3,913  | 22,811  | 14,393 | 16,948 | 11,335 |
| 2003 | 32,717 | 4,241  | 25,804  | 11,336 | 16,524 | 11,343 |
| 2004 | 33,362 | 4,413  | 23,646  | 10,066 | 16,133 | 13,091 |
| 2005 | 37,098 | 5,182  | 24,102  | 10,386 | 15,271 | 13,292 |
| 2006 | 38,556 | 5,495  | 23,201  | 9,506  | 14,300 | 12,912 |
| 2007 | 38,548 | 5,393  | 22,977  | 12,614 | 15,605 | 14,206 |
| 2008 | 35,333 | 5,075  | 22,552  | 15,629 | 16,970 | 15,272 |
| 2009 | 35,837 | 4,649  | 22,536  | 18,361 | 14,310 | 14,559 |
| 2010 | 35,921 | 4,353  | 22,250  | 20,470 | 13,234 | 14,091 |
| 2011 | 33,339 | 3,880  | 21,725  | 19,834 | 12,058 | 12,009 |
| 2012 | 34,408 | 3,861  | 20,069  | 19,932 | 11,655 | 11,774 |
| 2013 | 34,308 | 3,912  | 19,720  | 19,903 | 10,575 | 10,877 |
| 2014 | 36,557 | 3,959  | 20,688  | 17,917 | 10,475 | 11,057 |
| 2015 | 34,949 | 4,087  | 18,968  | 17,793 | 8,909  | 9,449  |
| 2016 | 37,615 | 4,735  | 17,327  | 16,925 | 7,403  | 8,220  |